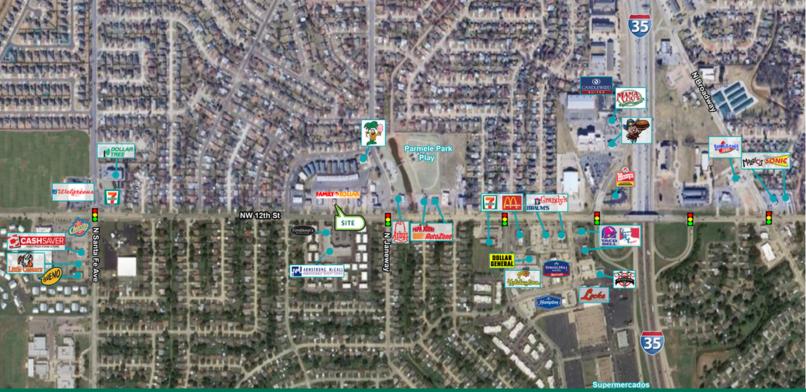

#### **PROPERTY OVERVIEW**

12th Street Shops is a newly remodeled strip center in Moore, Ok. Property has a new facade, new roof, and new HVAC units. Subject property is ready for lease up and provides a value add opportunity for an investor.

Subject Property also includes a new 8,320 SF Family Dollar that was built in 2019. Family Dollar is a NNN investment with over 7 years remaining on current term plus 6 option terms.

Entrance points from NW 12th St and N Janeway Ave, make easy access.

#### PROPERTY HIGHLIGHTS

\$98,000

\$283,777

- The property is located in a densely populated area and ideally located along NW 12th St in Moore, Oklahoma with daily traffic counts over 32,000+ vehicles per day
- Includes NNN Family Dollar with \$98,000 NOI