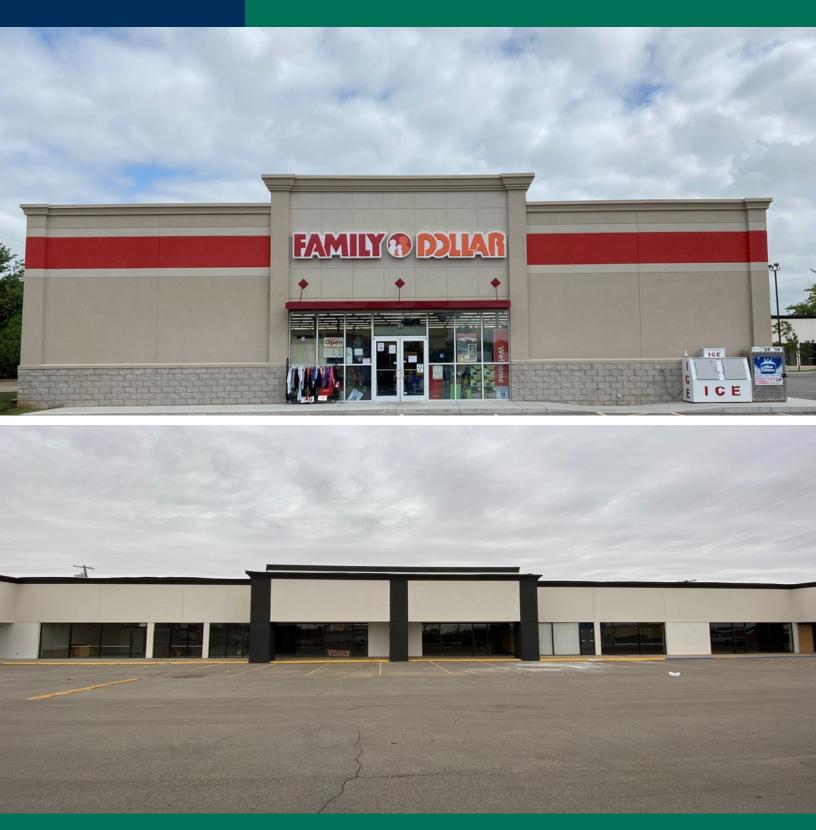

#### **PROPERTY OVERVIEW**

12th Street Shops is a newly remodeled strip center in Moore, Ok. Property has a new facade, new roof, and new HVAC units. Subject property is ready for lease up and provides a value add opportunity for an investor.

Subject Property also includes a new 8,320 SF Family Dollar that was built in 2019. Family Dollar is a NNN investment with over 7 years remaining on current term plus 6 option terms.

Entrance points from NW 12th St and N Janeway Ave, make easy access.