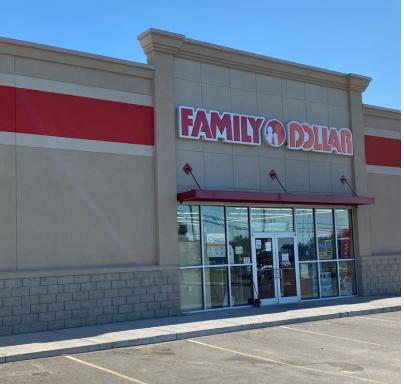

#### **PROPERTY OVERVIEW**

12th Street Shops is a newly remodeled strip center in Moore, Ok. Property has a new facade, new roof, and new HVAC units. Subject property is ready for lease up and provides a value add opportunity for an investor.

Subject Property also includes a new 8,320 SF Family Dollar that was built in 2019. Family Dollar is a NNN investment with over 7 years remaining on current term plus 6 option terms.

Entrance points from NW 12th St and N Janeway Ave, make easy access.