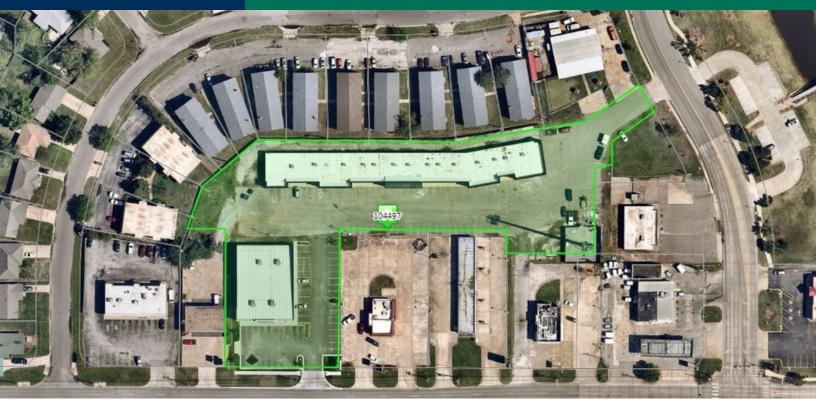

Subject Property also includes a new 8,320 SF Family Dollar that was built in 2019. Family Dollar is a NNN investment with over 7 years remaining on current term plus 6 option terms.

Entrance points from NW 12th St and N Janeway Ave, make easy access.

The center is located in Moore, OK, which is one of the fastest growing suburbs of OKC. The Property is located less than 13 miles from Downtown OKC, Will Rogers International Airport and Tinker Air Force Base. In addition, the University of Oklahoma (>31,000 students) is only 9 miles away from the site.