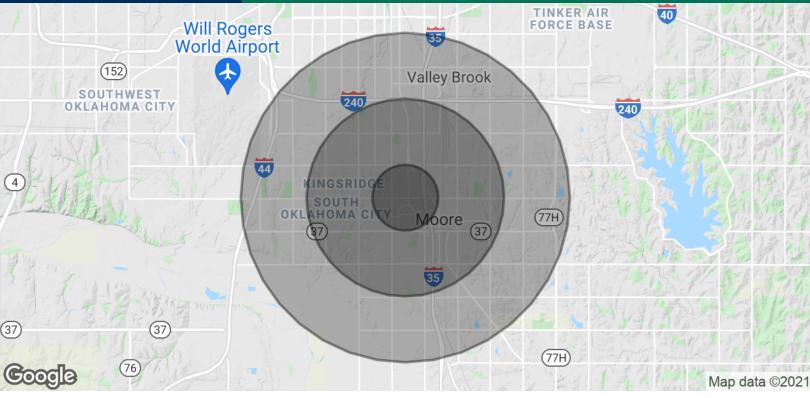

The center is located in Moore, OK, which is one of the fastest growing suburbs of OKC. The Property is located less than 13 miles from Downtown OKC, Will Rogers International Airport and Tinker Air Force Base. In addition, the University of Oklahoma (>31,000 students) is only 9 miles away from the site.

GEORGE WILLIAMS, CCIM 405.239.1270 gwilliams@priceedwards.com priceedwards.com PAUL RAVENCRAFT 405.239.1220 pravencraft@priceedwards.com priceedwards.com

815 NW 12th street, Moore, OK 73160

| POPULATION           | 1 MILE    | 3 MILES   | 5 MILES   |
|----------------------|-----------|-----------|-----------|
| Total Population     | 13,457    | 74,992    | 172,407   |
| Average age          | 30.4      | 33.7      | 34.1      |
| Average age (Male)   | 29.1      | 32.4      | 33.2      |
| Average age (Female) | 32.0      | 35.0      | 35.0      |
| HOUSEHOLDS & INCOME  | 1 MILE    | 3 MILES   | 5 MILES   |
| Total households     | 4,978     | 29,389    | 65,593    |
| # of persons per HH  | 2.7       | 2.6       | 2.6       |
| Average HH income    | \$52,493  | \$62,001  | \$61,319  |
| Average house value  | \$123,659 | \$134,677 | \$136,891 |