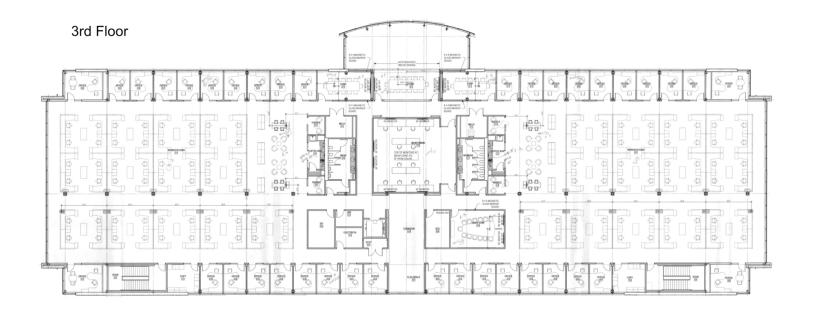

### **PROPERTY OVERVIEW**

The Baker Hughes office building at 12701 N. Santa Fe Avenue is a 3.5 level structure totaling 91,578 square feet constructed in 2016. The floor plates for the three main levels are approximately 28,000 square feet, with a large breakroom, lab, and training room accounting for the remaining square footage on the lower level.