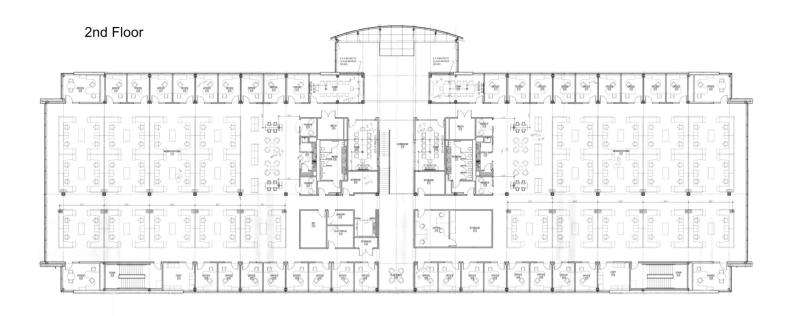

### **PROPERTY OVERVIEW**

The Baker Hughes office building at 12701 N. Santa Fe Avenue is a 3.5 level structure totaling 91,578 square feet constructed in 2016. The floor plates for the three main levels are approximately 28,000 square feet, with a large breakroom, lab, and training room accounting for the remaining square footage on the lower level.