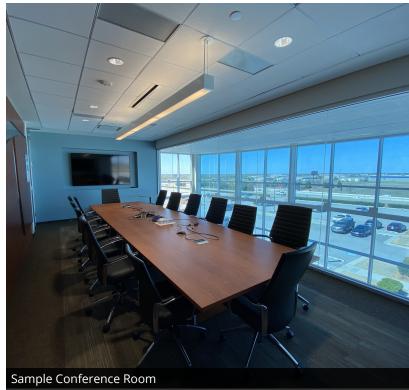

The building is being offered fully furnished, providing a move-in ready, "plug and play", option for either an owner-user or prospective tenants. The interior is ideal for users needing a more densely populated layout and can be supported by a parking lot that can accommodate users needing approximately a 10:1,000 square foot parking ratio.