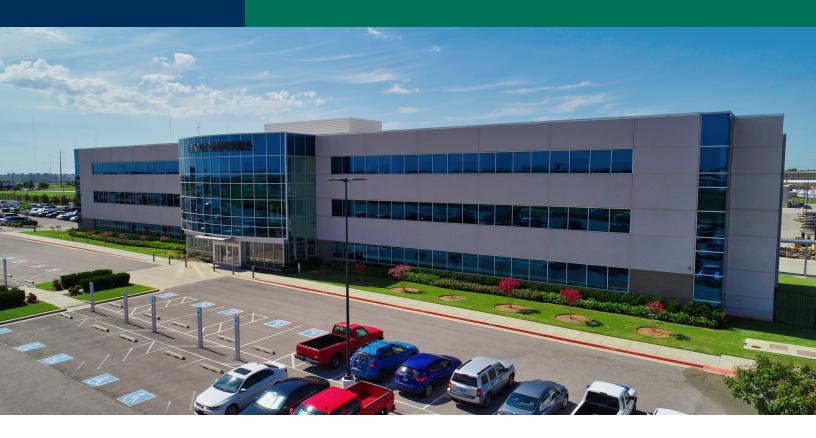

### **PROPERTY OVERVIEW**

The Baker Hughes office building at 12701 N. Santa Fe Avenue is a 3.5 level structure totaling 91,578 square feet constructed in 2016. The floor plates for the three main levels are approximately 28,000 square feet, with a large breakroom, lab, and training room accounting for the remaining square footage on the lower level.

The building is highly visible situated at the southwest corner of Santa Fe Avenue and the John Kilpatrick Turnpike with approximately 60,000 cars per day utilizing the John Kilpatrick Turnpike.

Sellers are willing to entertain a leaseback on a portion of the office space available.