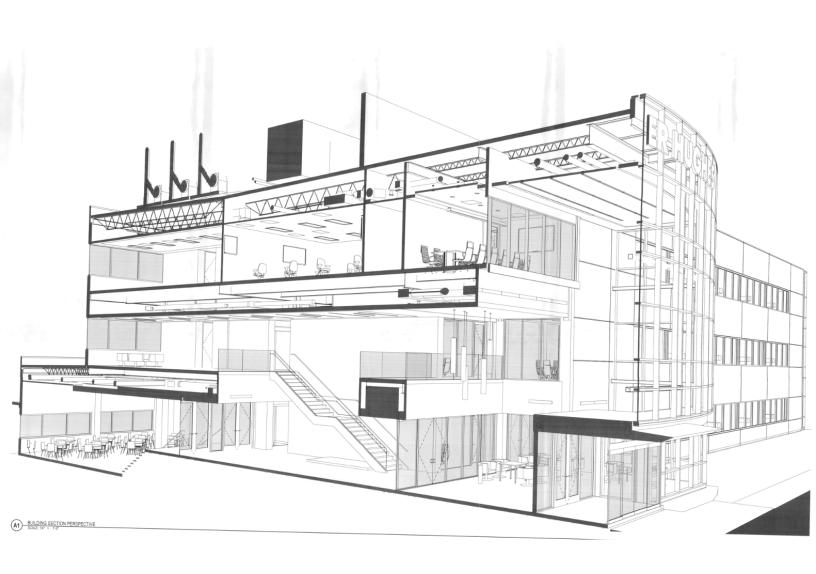

### **PROPERTY OVERVIEW**

The Baker Hughes office building at 12701 N. Santa Fe Avenue is a 3.5 level structure totaling 91,578 square feet constructed in 2016. The floor plates for the three main levels are approximately 28,000 square feet, with a large breakroom, lab, and training room accounting for the remaining square footage on the lower level.

### First Floor & Lower Level

12701 N Santa Fe Avenue, Oklahoma City, OK 73114

12701 N Santa Fe Avenue, Oklahoma City, OK 73114

12701 N Santa Fe Avenue, Oklahoma City, OK 73114

MARK PATTON 405.843.7474 mpatton@priceedwards.com priceedwards.com TRE DUPUY 405.843.7474 tdupuy@priceedwards.com priceedwards.com CODY BEAT 405.239.1235 cbeat@priceedwards.com priceedwards.com