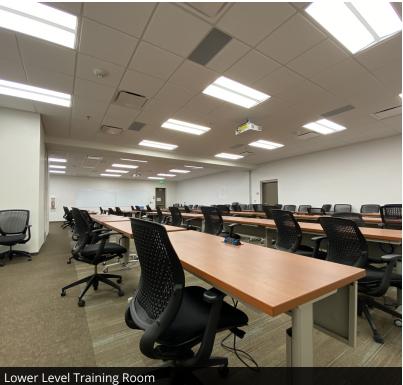

### **PROPERTY OVERVIEW**

The Baker Hughes office building at 12701 N. Santa Fe Avenue is a 3.5 level structure totaling 91,578 square feet constructed in 2016. The floor plates for the three main levels are approximately 28,000 square feet, with a large breakroom, lab, and training room accounting for the remaining square footage on the lower level.