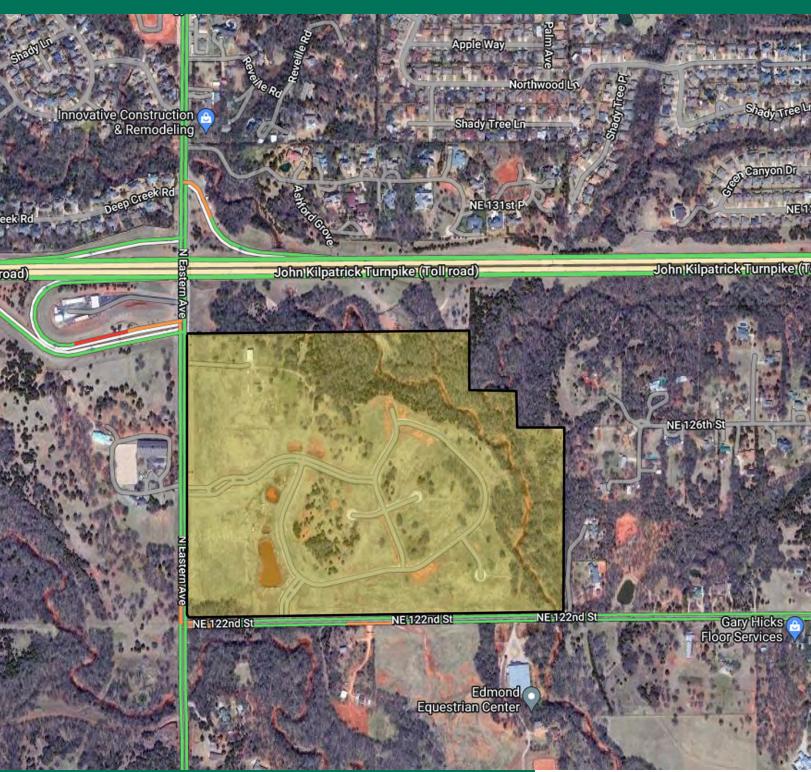

#### PROPERTY HIGHLIGHTS

- Prime location near Kilpatrick Turnpike and Chisholm Creek development.
- Expansive 106-acre property with ample space for a mixed-use development.
- Convenient access to Oklahoma City's urban core and its amenities.
- Current zoning allows for a wide range of potential uses.
- Represents one of the last opportunities for development along the Turnpike.

#### PROPERTY DESCRIPTION

Located on Eastern Avenue, just south of the Kilpatrick Turnpike, this 106-acre property offers a rare opportunity for a mixed-use development. Boasting great connectivity, the property is just a few minutes away from the Chisholm Creek development to the west, as well as just a short drive away from Oklahoma City's urban core. The property's current zoning allows for a myriad of uses, and given its prime location, offers one of the last opportunities for development along the Turnpike.