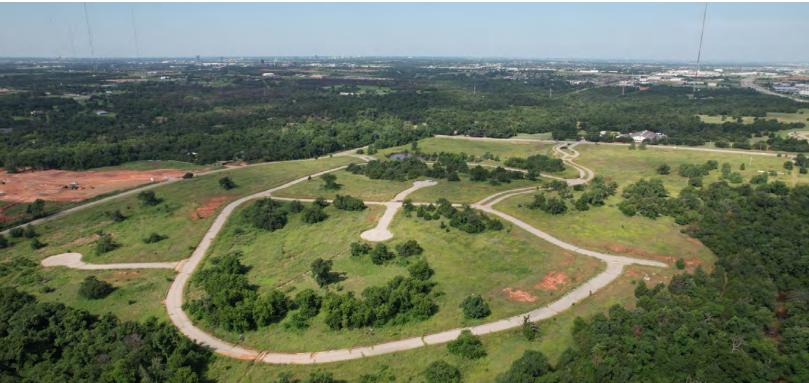

#### PROPERTY HIGHLIGHTS

- Prime location near Kilpatrick Turnpike and Chisholm Creek development.
- Expansive 106-acre property with ample space for a mixed-use development.
- Convenient access to Oklahoma City's urban core and its amenities.
- Current zoning allows for a wide range of potential uses.
- Represents one of the last opportunities for development along the Turnpike.

#### PROPERTY DESCRIPTION

Located on Eastern Avenue, just south of the Kilpatrick Turnpike, this 106-acre property offers a rare opportunity for a mixed-use development. Boasting great connectivity, the property is just a few minutes away from the Chisholm Creek development to the west, as well as just a short drive away from Oklahoma City's urban core. The property's current zoning allows for a myriad of uses, and given its prime location, offers one of the last opportunities for development along the Turnpike.