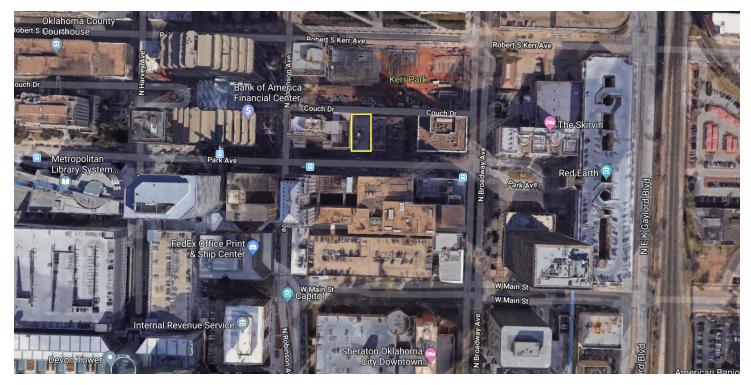

#### **PROPERTY OVERVIEW**

Sale Price: \$550,000

This 5,000 sf suite is available for sale. The owner is asking \$110 per square foot for this luxurious downtown office space.

The building is accompanied by VI Marketing & Branding, Coyle Law Firm, and Martin Law Office.

#### **PROPERTY HIGHLIGHTS**

Located in an Opportunity Zone

• Located in the heart of Downtown Oklahoma City

Within walking distance to many restaurants, major attractions and venues

\$110.00

Downtown

• Excellent access to Interstate 40, Interstate 235 and Interstate 35