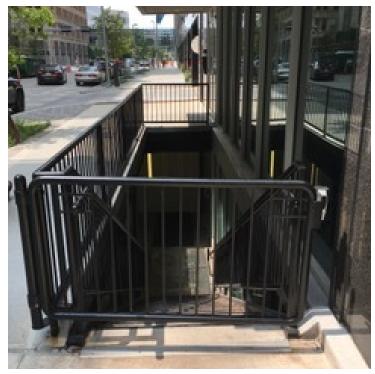

#### **PROPERTY OVERVIEW**

Sale Price: \$550,000

This 5,000 sf suite is available for sale. The owner is asking \$110 per square foot for this luxurious downtown office space.

The building is accompanied by VI Marketing & Branding, Coyle Law Firm, and Martin Law Office.

#### **PROPERTY HIGHLIGHTS**

Located in an Opportunity Zone

• Located in the heart of Downtown Oklahoma City

Within walking distance to many restaurants, major attractions and venues

\$110.00

Downtown

• Excellent access to Interstate 40, Interstate 235 and Interstate 35