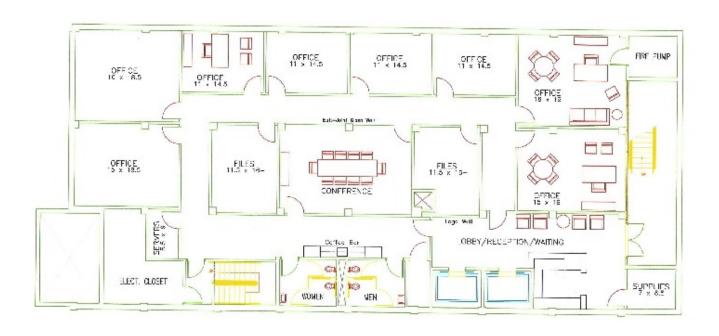

#### **PROPERTY OVERVIEW**

Sale Price: \$550,000

This 5,000 sf suite is available for sale. The owner is asking \$110 per square foot for this luxurious downtown office space.

The building is accompanied by VI Marketing & Branding, Coyle Law Firm, and Martin Law Office.

Building Size: 5,000