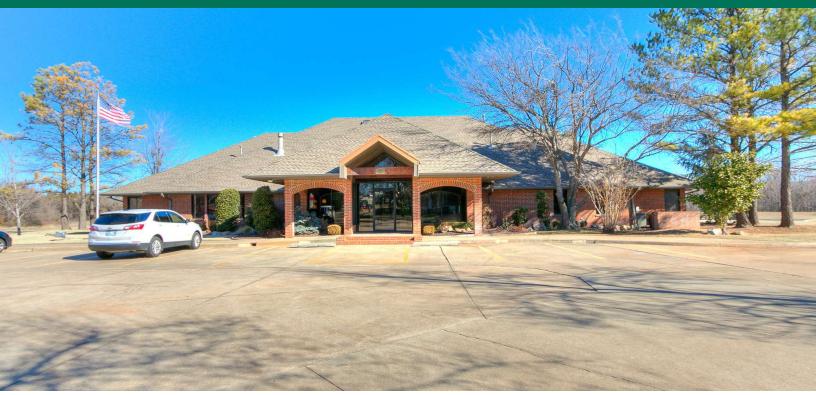

#### PROPERTY DESCRIPTION

Located at the ideal location at the corner of 15th and Santa Fe, 1220 S Santa Fe presents an ideal opportunity for an owner-user aiming to establish or expand their business footprint. With 9,353 SF of space, the building was well designed to include a number of offices along the window line. It also has two conference rooms, accommodating meetings of all sizes and fostering a productive work environment. The thoughtful layout and strategic location make it a perfect setting for businesses looking for a standalone presence in a thriving area.

#### **PROPERTY HIGHLIGHTS**

- Ample surface parking
- Four entry/exit points
- Two conference rooms
- 20 offices along the window line
- 1 mile from Broadway

#### **OFFERING SUMMARY**

| Sale Price:        | \$1,600,000        |
|--------------------|--------------------|
|                    |                    |
| Lease Rate:        | \$19.00 SF/yr (FS) |
|                    |                    |
| Building Size:     | ±9,353 SF          |
|                    |                    |
| Suite B For Lease: | ±1,754 SF          |
|                    |                    |
| Lot Size:          | 3.23 AC            |