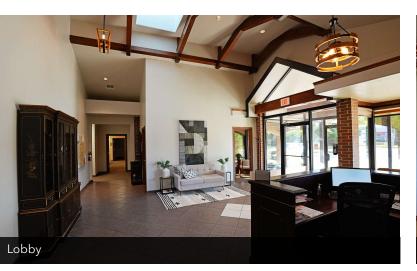

#### PROPERTY DESCRIPTION

Located at the ideal location at the corner of 15th and Santa Fe, 1220 S Santa Fe presents an ideal opportunity for an owner-user aiming to establish or expand their business footprint. With 9,353 SF of space, the building was well designed to include a number of offices along the window line. It also has two conference rooms, accommodating meetings of all sizes and fostering a productive work environment. The thoughtful layout and strategic location make it a perfect setting for businesses looking for a standalone presence in a thriving area.

#### **PROPERTY HIGHLIGHTS**

- Ample surface parking
- Four entry/exit points
- Two conference rooms
- 20 offices along the window line
- 1 mile from Broadway