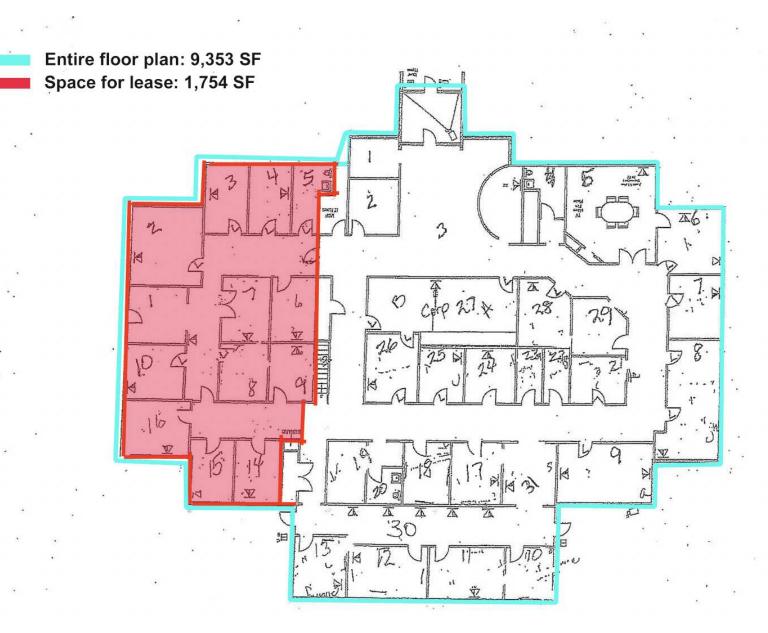

#### **OFFERING SUMMARY**

| Sale Price:        | \$1,600,000        |
|--------------------|--------------------|
|                    |                    |
| Lease Rate:        | \$19.00 SF/yr (FS) |
|                    |                    |
| Building Size:     | ±9,353 SF          |
|                    |                    |
| Suite B For Lease: | ±1,754 SF          |
|                    |                    |
| Lot Size:          | 3.23 AC            |