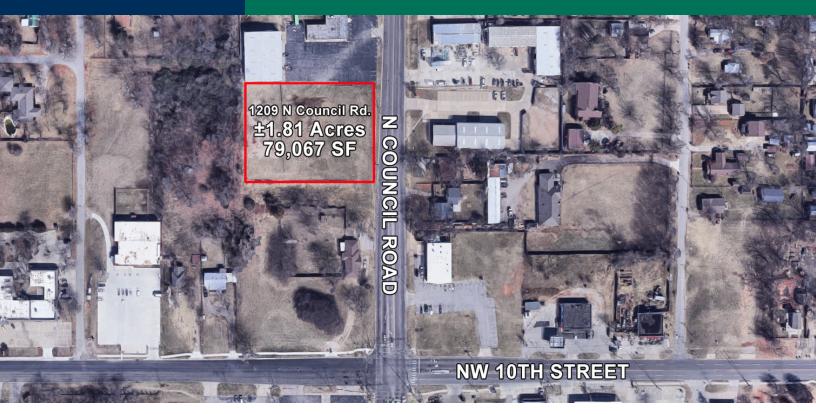

## 1209 Council Road- 1.81 Acre Tract Oklahoma City, OK 73127

| OFFERING SUMMARY   |                            | LOCATION OVERVIEW                                                                                           |
|--------------------|----------------------------|-------------------------------------------------------------------------------------------------------------|
| Total Sales Price: | \$275,000.00<br>\$3.50 psf | Located just north of the NW 10th and Council Road intersection on the west side of the road.               |
| Land:              | 1.81 AC<br>79,067 SF       | <ul> <li>PROPERTY HIGHLIGHTS</li> <li>237 ft of Council Road frontage</li> <li>Development ready</li> </ul> |
| Zoning:            | PUD-627                    | <ul><li>Commercial/ Flex/ Industrial</li><li>Easy access to I-40</li></ul>                                  |