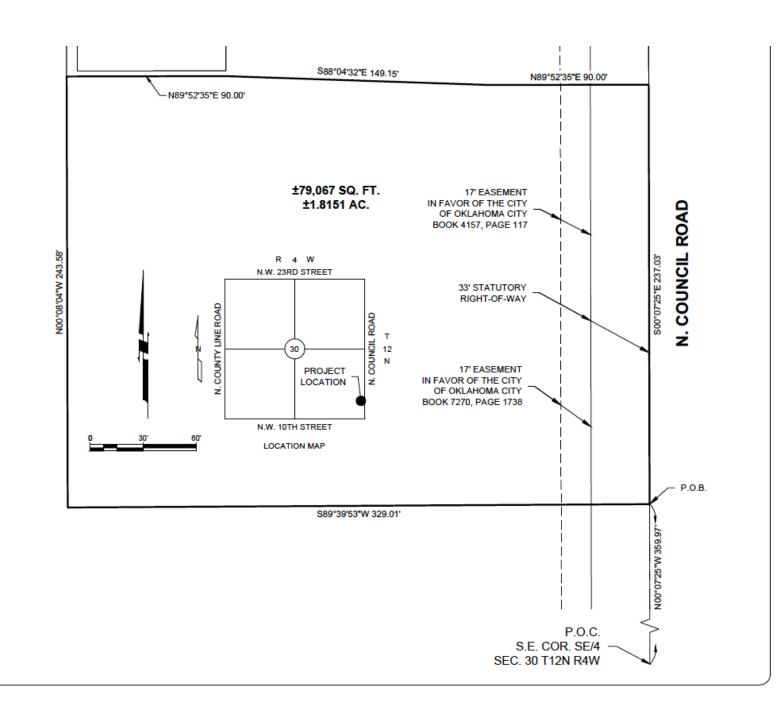

## 1209 Council Road- 1.81 Acre Tract Oklahoma City, OK 73127

| OFFERING SUMMARY   |                            | LOCATION OVERVIEW                                                                                           |
|--------------------|----------------------------|-------------------------------------------------------------------------------------------------------------|
| Total Sales Price: | \$275,000.00<br>\$3.50 psf | Located just north of the NW 10th and Council Road intersection on the west side of the road.               |
| Land:              | 1.81 AC<br>79,067 SF       | <ul> <li>PROPERTY HIGHLIGHTS</li> <li>237 ft of Council Road frontage</li> <li>Development ready</li> </ul> |
| Zoning:            | PUD-627                    | <ul><li>Commercial/ Flex/ Industrial</li><li>Easy access to I-40</li></ul>                                  |