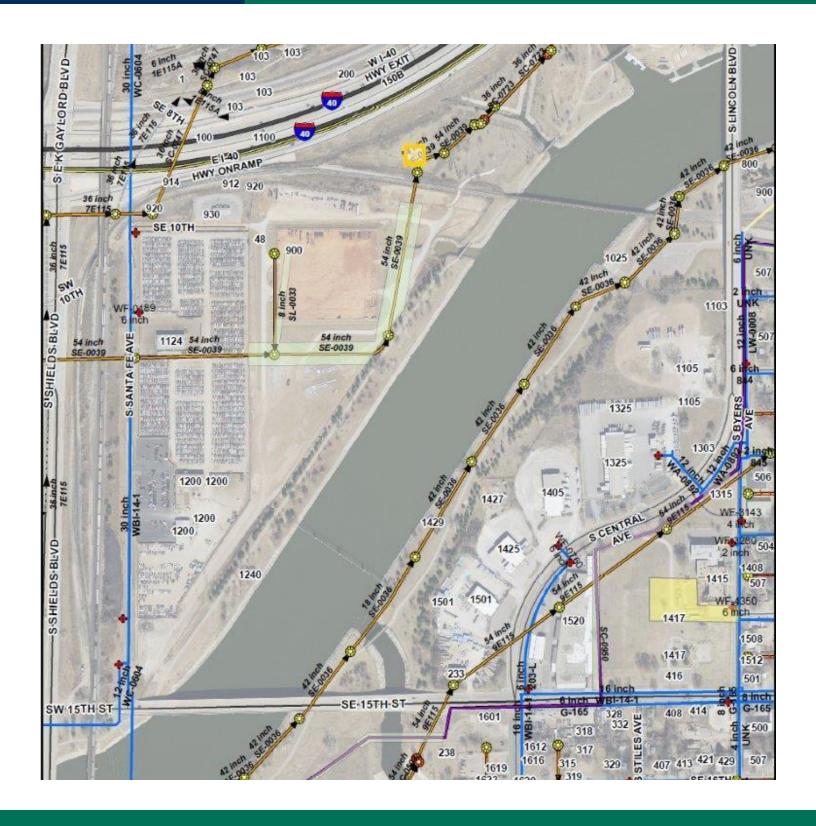

#### **PROPERTY HIGHLIGHTS**

• This tract lies to the southeast of Scissortail Park and east of shields Blvd. and the BNSF railroad tracks. The area to the west of Shields Blvd. is projected to be commercially developed with a possible southern extension of commercial development between South Robinson and South Shields. Part the parcel fronts on the Oklahoma River south of the Boathouse District. Access is from South Shields Blvd., SE 15th Street South Central Ave. and SW 15th and Interstate 40. Utilities are to the site.