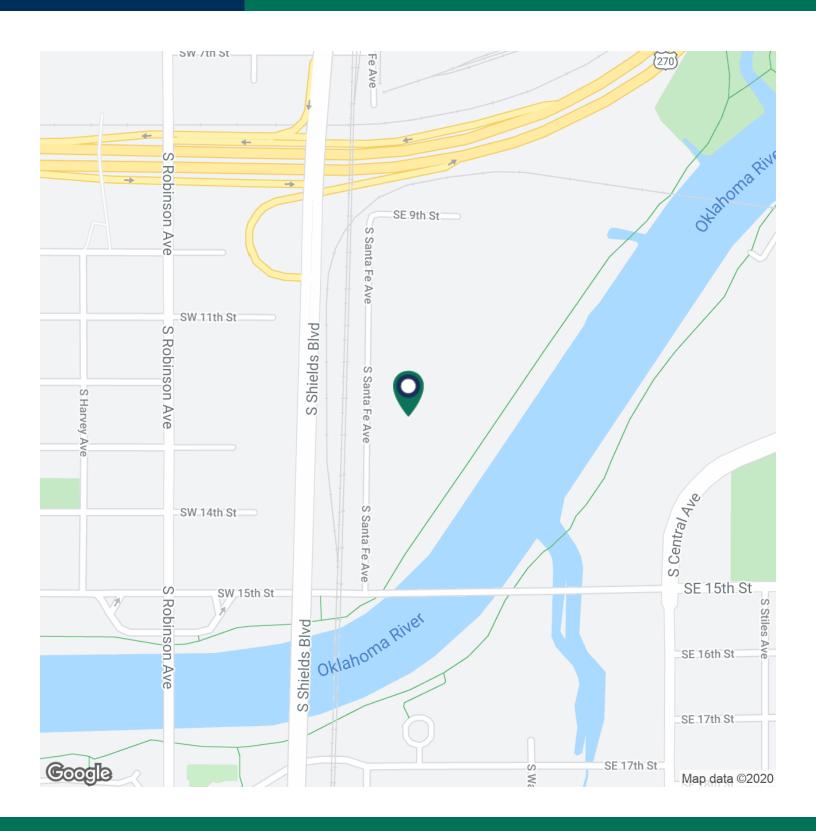

#### **PROPERTY HIGHLIGHTS**

• This tract lies to the southeast of Scissortail Park and east of shields Blvd. and the BNSF railroad tracks. The area to the west of Shields Blvd. is projected to be commercially developed with a possible southern extension of commercial development between South Robinson and South Shields. Part the parcel fronts on the Oklahoma River south of the Boathouse District. Access is from South Shields Blvd., SE 15th Street South Central Ave. and SW 15th and Interstate 40. Utilities are to the site.