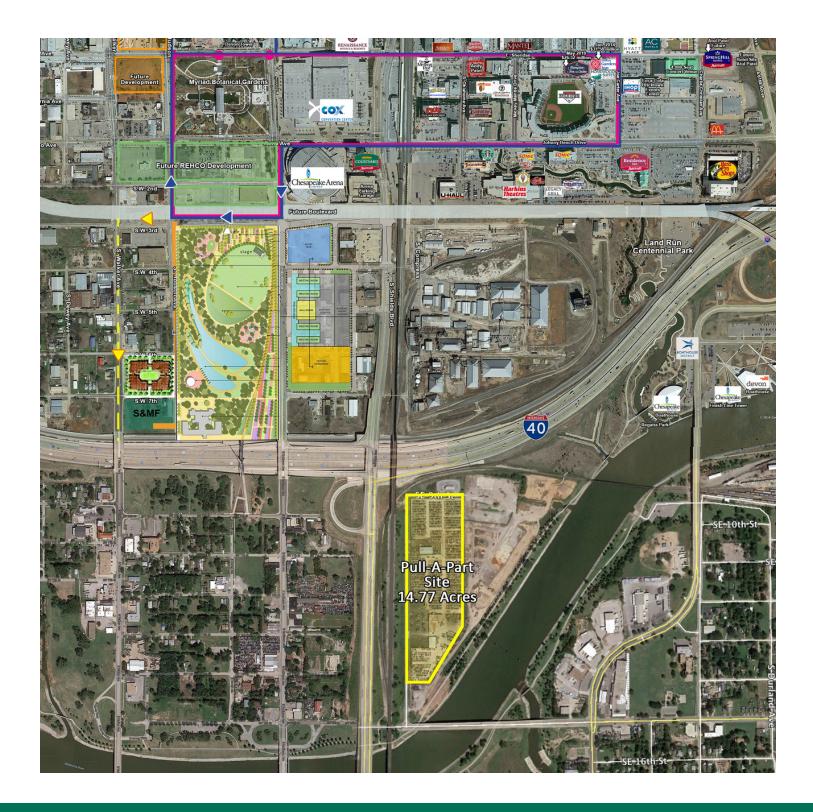

#### **PROPERTY HIGHLIGHTS**

• This tract lies to the southeast of Scissortail Park and east of shields Blvd. and the BNSF railroad tracks. The area to the west of Shields Blvd. is projected to be commercially developed with a possible southern extension of commercial development between South Robinson and South Shields. Part the parcel fronts on the Oklahoma River south of the Boathouse District. Access is from South Shields Blvd., SE 15th Street South Central Ave. and SW 15th and Interstate 40. Utilities are to the site.