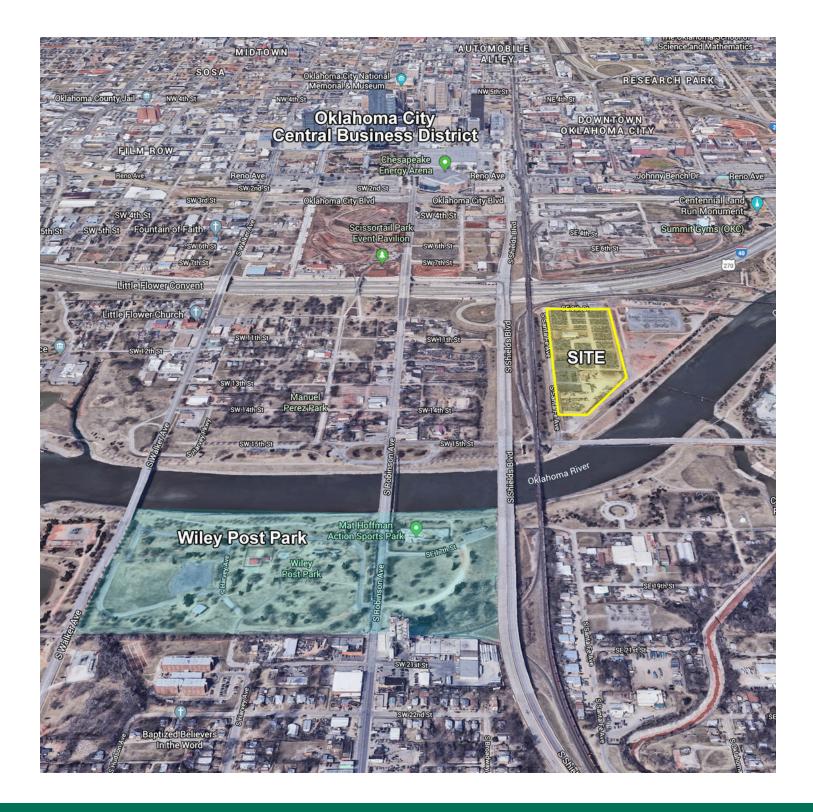

#### **PROPERTY HIGHLIGHTS**

• This tract lies to the southeast of Scissortail Park and east of shields Blvd. and the BNSF railroad tracks. The area to the west of Shields Blvd. is projected to be commercially developed with a possible southern extension of commercial development between South Robinson and South Shields. Part the parcel fronts on the Oklahoma River south of the Boathouse District. Access is from South Shields Blvd., SE 15th Street South Central Ave. and SW 15th and Interstate 40. Utilities are to the site.