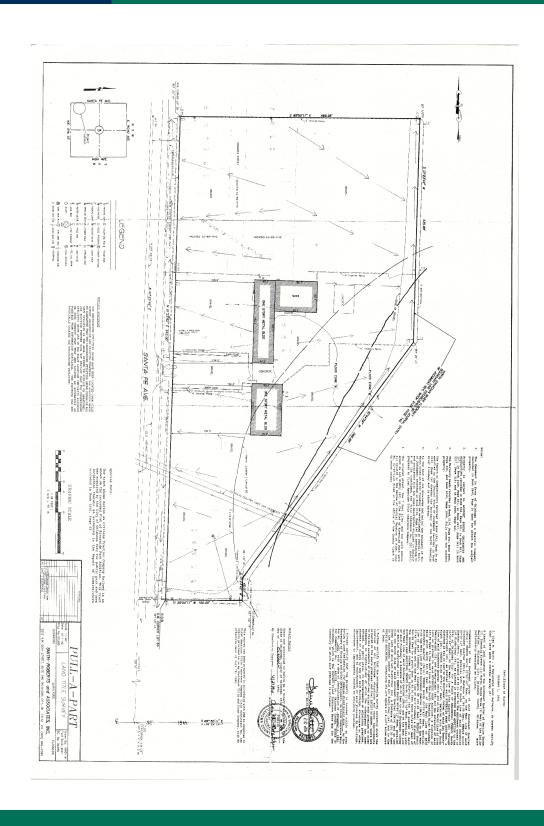

#### **OFFERING SUMMARY**

Sale Price: \$6,450,000

Available SF: 0 SF

Lot Size: 14.77 Acres

Zoning: I-2 Scenic River Oversite

Design District

Market: CBD

Submarket: Scissortail Park

#### **PROPERTY HIGHLIGHTS**

• This tract lies to the southeast of Scissortail Park and east of shields Blvd. and the BNSF railroad tracks. The area to the west of Shields Blvd. is projected to be commercially developed with a possible southern extension of commercial development between South Robinson and South Shields. Part the parcel fronts on the Oklahoma River south of the Boathouse District. Access is from South Shields Blvd., SE 15th Street South Central Ave. and SW 15th and Interstate 40. Utilities are to the site.