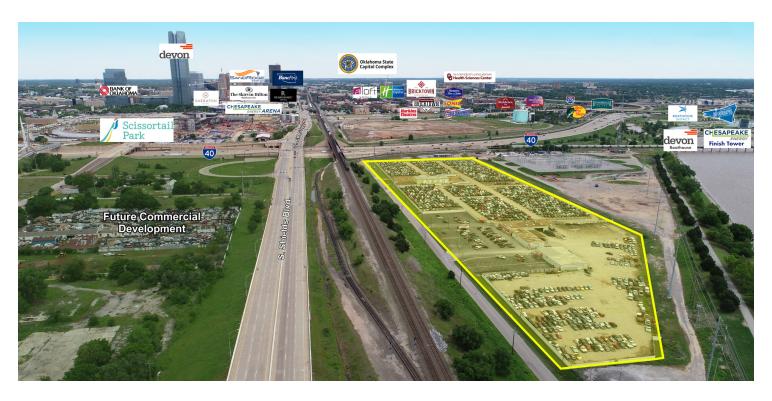

#### **PROPERTY HIGHLIGHTS**

• This tract lies to the southeast of Scissortail Park and east of shields Blvd. and the BNSF railroad tracks. The area to the west of Shields Blvd. is projected to be commercially developed with a possible southern extension of commercial development between South Robinson and South Shields. Part the parcel fronts on the Oklahoma River south of the Boathouse District. Access is from South Shields Blvd., SE 15th Street South Central Ave. and SW 15th and Interstate 40. Utilities are to the site.