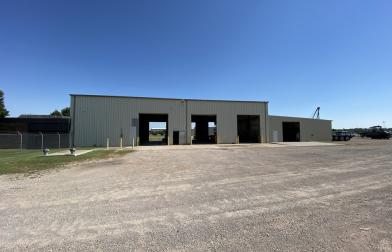

## **PROPERTY HIGHLIGHTS**

- 35 Acres
- 15 Acres graveled
- Less than 5 minutes away from Will Rogers Airport and Amazon fulfillment centers
- 21' Clear height in shop
- (3) Sets of drive through bays
- (6) 16'X12' Overhead doors
- 480V 3 Phase
- Infrared heat in warehouse
- Multiple compressed air ports
- 18 ft Big Ass Fan in warehouse
- Updated LED lighting throughout