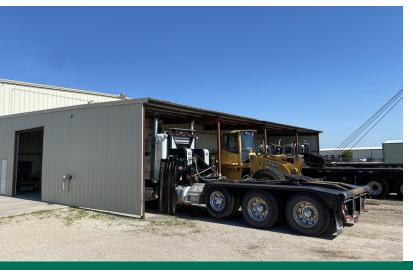

## **PROPERTY HIGHLIGHTS**

- 35 Acres
- 15 Acres graveled
- Less than 5 minutes away from Will Rogers Airport and Amazon fulfillment centers
- 21' Clear height in shop
- (3) Sets of drive through bays
- (6) 16'X12' Overhead doors
- 480V 3 Phase
- Infrared heat in warehouse
- Multiple compressed air ports
- 18 ft Big Ass Fan in warehouse
- Updated LED lighting throughout