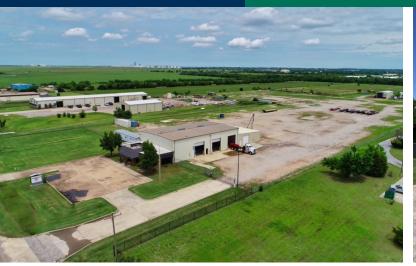

## **OFFERING SUMMARY**

Sale Price: \$4,250,000

Building Size: 11,000 SF

Lot Size: 35 Acres

Year Built: 1980

## **PROPERTY HIGHLIGHTS**

- 35 Acres
- 15 Acres graveled
- Less than 5 minutes away from Will Rogers Airport and Amazon fulfillment centers
- 21' Clear height in shop
- (3) Sets of drive through bays
- (6) 16'X12' Overhead doors
- 480V 3 Phase
- Infrared heat in warehouse
- Multiple compressed air ports
- 18 ft Big Ass Fan in warehouse
- Updated LED lighting throughout