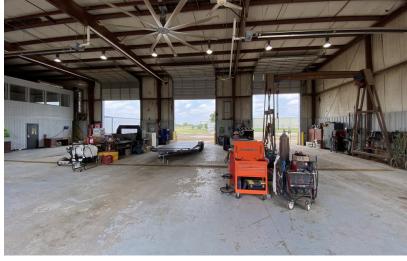

## **PROPERTY HIGHLIGHTS**

- 35 Acres
- 15 Acres graveled
- Less than 5 minutes away from Will Rogers Airport and Amazon fulfillment centers
- 21' Clear height in shop
- (3) Sets of drive through bays
- (6) 16'X12' Overhead doors
- 480V 3 Phase
- Infrared heat in warehouse
- Multiple compressed air ports
- 18 ft Big Ass Fan in warehouse
- Updated LED lighting throughout