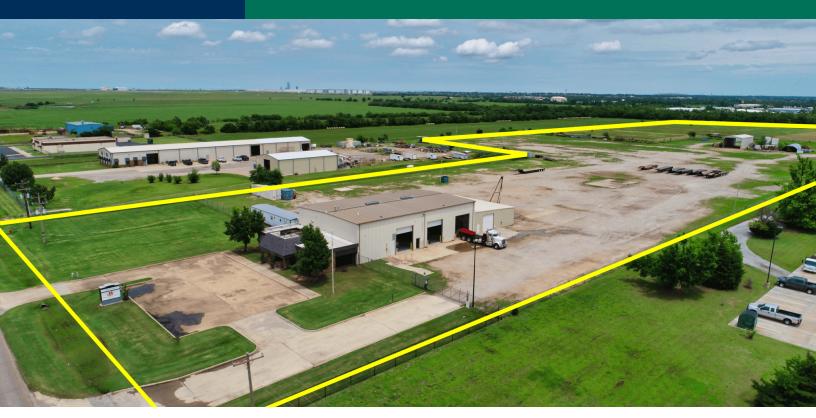

## **OFFERING SUMMARY**

Sale Price: \$4,250,000

Building Size: 11,000 SF

Lot Size: 35 Acres

Year Built: 1980

## **PROPERTY HIGHLIGHTS**

- 35 Acres
- 15 Acres graveled
- Less than 5 minutes away from Will Rogers Airport and Amazon fulfillment centers
- 21' Clear height in shop
- (3) Sets of drive through bays
- (6) 16'X12' Overhead doors
- 480V 3 Phase
- Infrared heat in warehouse
- Multiple compressed air ports
- 18 ft Big Ass Fan in warehouse
- Updated LED lighting throughout