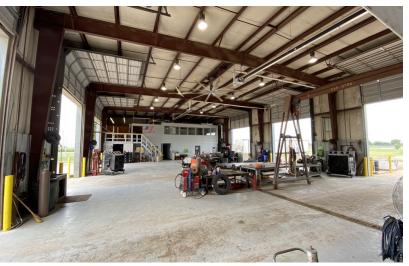

## **PROPERTY HIGHLIGHTS**

- 35 Acres
- 15 Acres graveled
- Less than 5 minutes away from Will Rogers Airport and Amazon fulfillment centers
- 21' Clear height in shop
- (3) Sets of drive through bays
- (6) 16'X12' Overhead doors
- 480V 3 Phase
- Infrared heat in warehouse
- Multiple compressed air ports
- 18 ft Big Ass Fan in warehouse
- Updated LED lighting throughout