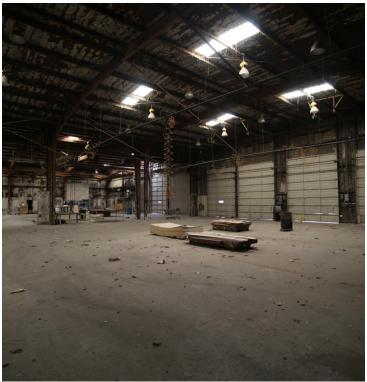

### **PROPERTY OVERVIEW**

46,746 SF Industrial warehouse on 10 acres on the I-44 frontage road. Features 14 overhead doors, heavy power and a paint booth.