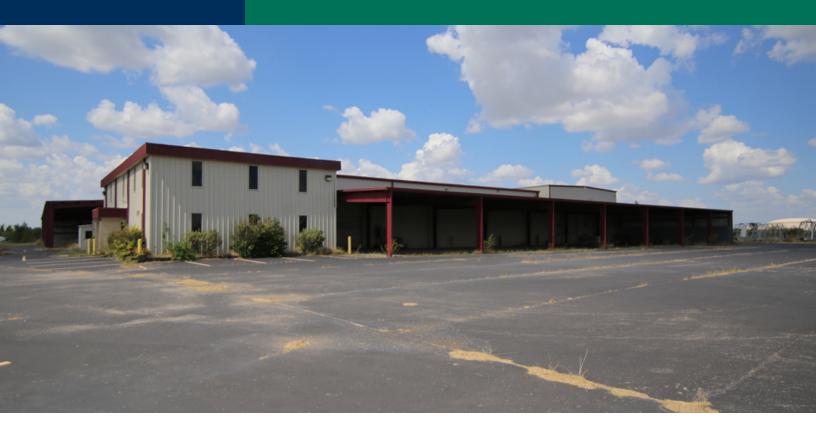

# Former Cherokee Trailer Facility

11301 S I-44 Service Road, Oklahoma City, OK 73173

### **PROPERTY OVERVIEW**

46,746 SF Industrial warehouse on 10 acres on the I-44 frontage road. Features 14 overhead doors, heavy power and a paint booth.