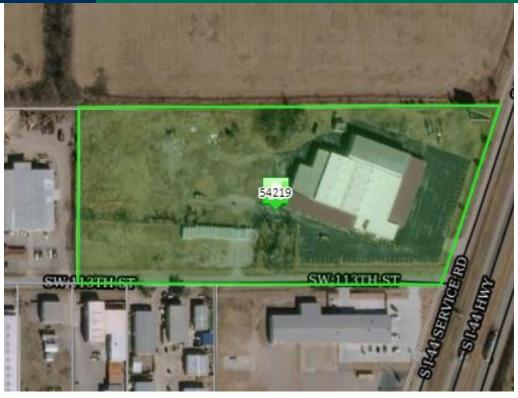

## **LOCATION OVERVIEW**

10 acres on the corner of SW 113th and I-44 Service Road just south of Amazon fulfillment center.