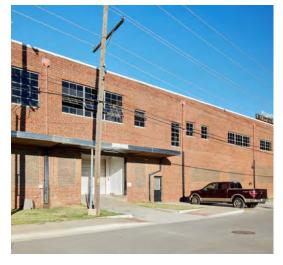

#### **PROPERTY DESCRIPTION**

Neighbors Coffee warehouse and executive suite property available for purchase. This multi-tenant building is comprised of executive style offices and storage units. There are a total of approximately 162 self storage units and 31 executive offices.

#### **PROPERTY HIGHLIGHTS**

- 97,000 SF historic two-story mixed-use building facing I-235
- Built in 1948
- Mix of Mini Storage, Executive Suites, and Warehouse
- OKC Skyline Views
- 180 space newly paved parking lot
- 6,500 square foot event space
- Prime Redevelopment opportunity