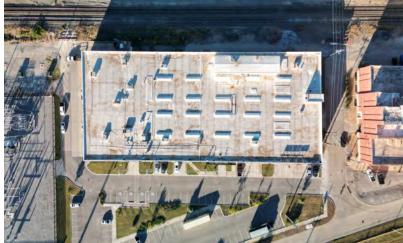

#### **PROPERTY HIGHLIGHTS**

- 97,000 SF historic two-story mixed-use building facing I-235
- Built in 1948
- Mix of Mini Storage, Executive Suites, and Warehouse
- OKC Skyline Views
- 180 space newly paved parking lot
- 6,500 square foot event space
- Prime Redevelopment opportunity

#### OFFERING SUMMARY

| Sale Price:    | \$12,500,000 |
|----------------|--------------|
|                |              |
| Lot Size:      | 1.12 Acres   |
|                |              |
| Building Size: | 97,000 SF    |
|                |              |