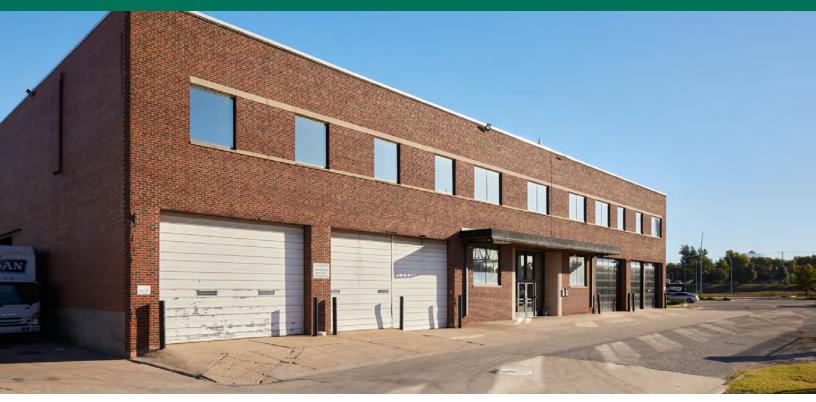

#### **PROPERTY DESCRIPTION**

Neighbors Coffee warehouse and executive suite property available for purchase. This multi-tenant building is comprised of executive style offices and storage units. There are a total of approximately 162 self storage units and 31 executive offices.

#### **PROPERTY HIGHLIGHTS**

- 97,000 SF historic two-story mixed-use building facing I-235
- Built in 1948
- Mix of Mini Storage, Executive Suites, and Warehouse
- OKC Skyline Views
- 180 space newly paved parking lot
- 6,500 square foot event space
- Prime Redevelopment opportunity