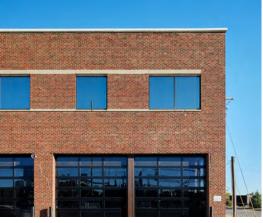

#### **PROPERTY DESCRIPTION**

Neighbors Coffee warehouse and executive suite property available for purchase. This multi-tenant building is comprised of executive style offices and storage units. There are a total of approximately 162 self storage units and 31 executive offices.

#### **PROPERTY HIGHLIGHTS**

- 97,000 SF historic two-story mixed-use building facing I-235
- Built in 1948
- Mix of Mini Storage, Executive Suites, and Warehouse
- OKC Skyline Views
- 180 space newly paved parking lot
- 6,500 square foot event space
- Prime Redevelopment opportunity