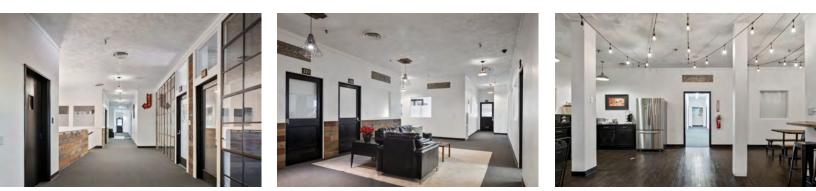

#### **PROPERTY DESCRIPTION**

Neighbors Coffee warehouse and executive suite property available for purchase. This multi-tenant building is comprised of executive style offices and storage units. There are a total of approximately 162 self storage units and 31 executive offices.

#### **PROPERTY HIGHLIGHTS**

- 97,000 SF historic two-story mixed-use building facing I-235
- Built in 1948
- Mix of Mini Storage, Executive Suites, and Warehouse
- OKC Skyline Views
- 180 space newly paved parking lot
- 6,500 square foot event space
- Prime Redevelopment opportunity