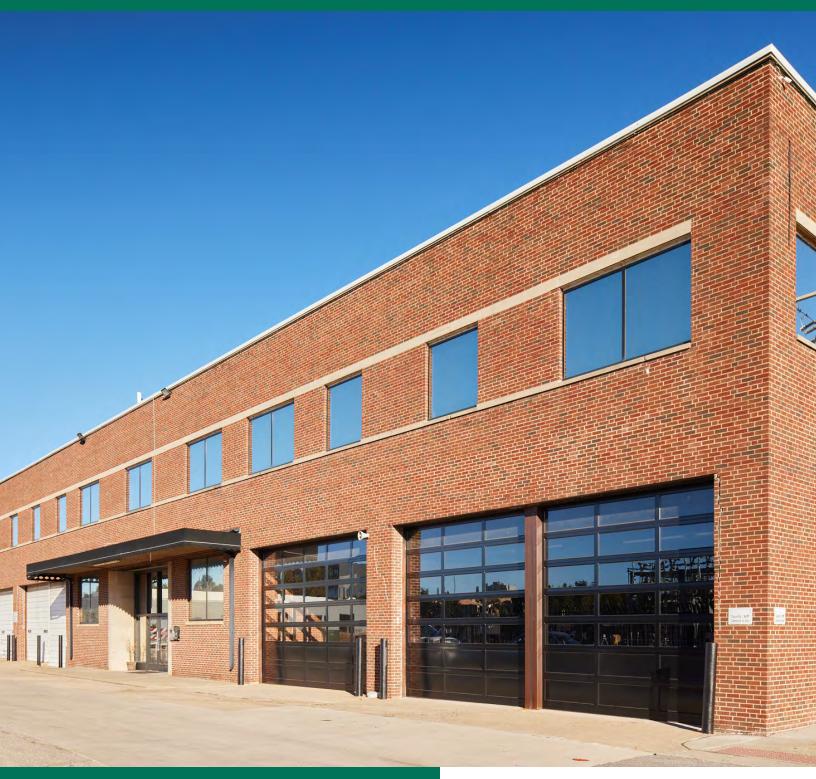

#### **PROPERTY DESCRIPTION**

Neighbors Coffee warehouse and executive suite property available for purchase. This multi-tenant building is comprised of executive style offices and storage units. There are a total of approximately 162 self storage units and 31 executive offices.

#### **PROPERTY HIGHLIGHTS**

- 97,000 SF historic two-story mixed-use building facing I-235
- Built in 1948
- Mix of Mini Storage, Executive Suites, and Warehouse
- OKC Skyline Views
- 180 space newly paved parking lot
- 6,500 square foot event space
- Prime Redevelopment opportunity