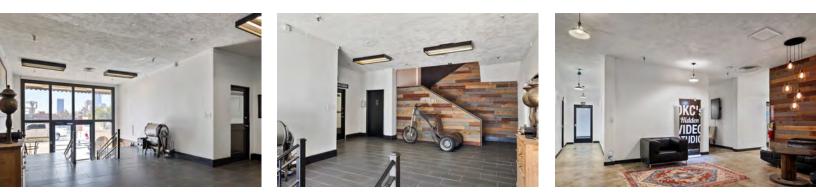

#### **PROPERTY DESCRIPTION**

Neighbors Coffee warehouse and executive suite property available for purchase. This multi-tenant building is comprised of executive style offices and storage units. There are a total of approximately 162 self storage units and 31 executive offices.

#### **PROPERTY HIGHLIGHTS**

- 97,000 SF historic two-story mixed-use building facing I-235
- Built in 1948
- Mix of Mini Storage, Executive Suites, and Warehouse
- OKC Skyline Views
- 180 space newly paved parking lot
- 6,500 square foot event space
- Prime Redevelopment opportunity