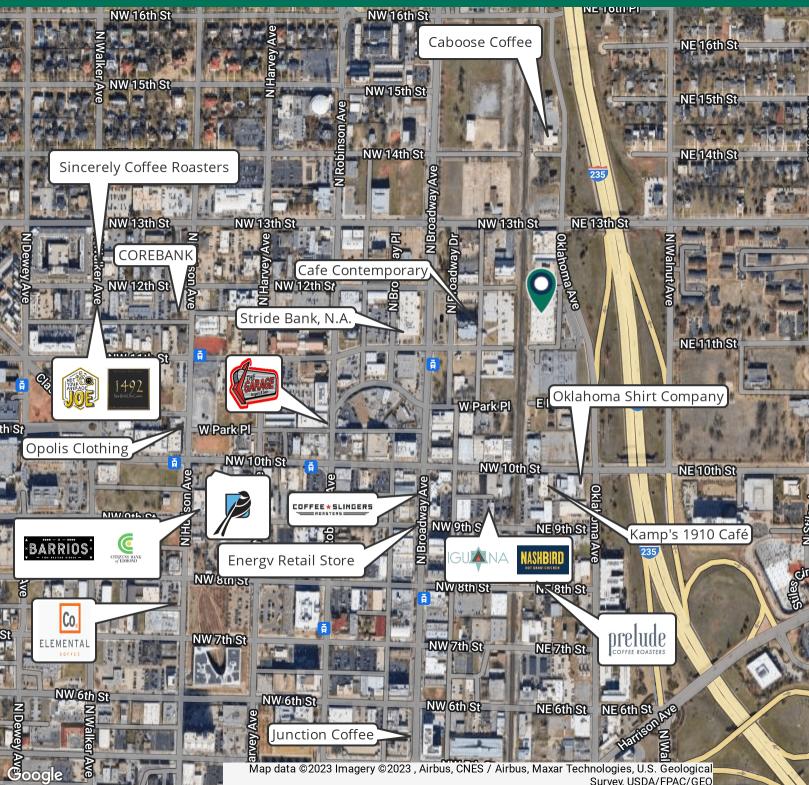

#### **PROPERTY DESCRIPTION**

Neighbors Coffee warehouse and executive suite property available for purchase. This multi-tenant building is comprised of executive style offices and storage units. There are a total of approximately 162 self storage units and 31 executive offices.

#### **PROPERTY HIGHLIGHTS**

- 97,000 SF historic two-story mixed-use building facing I-235
- Built in 1948
- Mix of Mini Storage, Executive Suites, and Warehouse
- OKC Skyline Views
- 180 space newly paved parking lot
- 6,500 square foot event space
- Prime Redevelopment opportunity