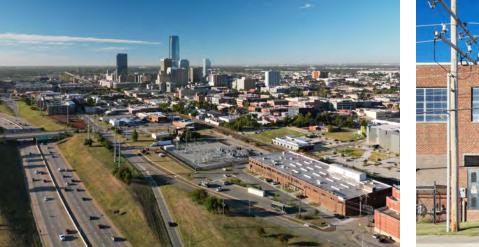

#### **PROPERTY HIGHLIGHTS**

- 97,000 SF historic two-story mixed-use building facing I-235
- Built in 1948
- Mix of Mini Storage, Executive Suites, and Warehouse
- OKC Skyline Views
- 180 space newly paved parking lot
- 6,500 square foot event space
- Prime Redevelopment opportunity