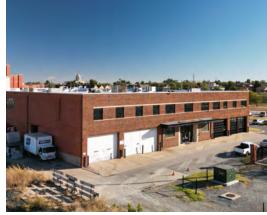

#### **PROPERTY DESCRIPTION**

Neighbors Coffee warehouse and executive suite property available for purchase. This multi-tenant building is comprised of executive style offices and storage units. There are a total of approximately 162 self storage units and 31 executive offices.

#### **PROPERTY HIGHLIGHTS**

- 97,000 SF historic two-story mixed-use building facing I-235
- Built in 1948
- Mix of Mini Storage, Executive Suites, and Warehouse
- OKC Skyline Views
- 180 space newly paved parking lot
- 6,500 square foot event space
- Prime Redevelopment opportunity