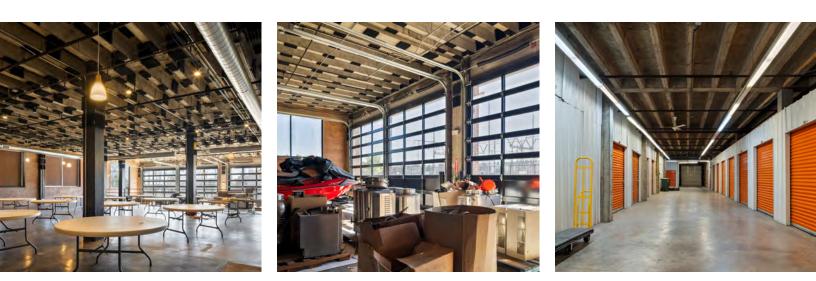

#### **PROPERTY DESCRIPTION**

Neighbors Coffee warehouse and executive suite property available for purchase. This multi-tenant building is comprised of executive style offices and storage units. There are a total of approximately 162 self storage units and 31 executive offices.

#### **PROPERTY HIGHLIGHTS**

- 97,000 SF historic two-story mixed-use building facing I-235
- Built in 1948
- Mix of Mini Storage, Executive Suites, and Warehouse
- OKC Skyline Views
- 180 space newly paved parking lot
- 6,500 square foot event space
- Prime Redevelopment opportunity