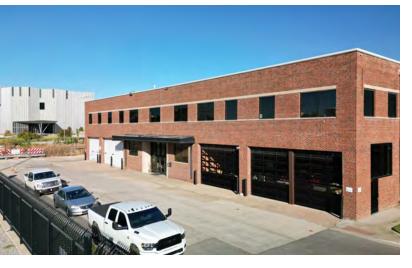

#### **PROPERTY DESCRIPTION**

Neighbors Coffee warehouse and executive suite property available for purchase. This multi-tenant building is comprised of executive style offices and storage units. There are a total of approximately 162 self storage units and 31 executive offices.

#### **PROPERTY HIGHLIGHTS**

- 97,000 SF historic two-story mixed-use building facing I-235
- Built in 1948
- Mix of Mini Storage, Executive Suites, and Warehouse
- OKC Skyline Views
- 180 space newly paved parking lot
- 6,500 square foot event space
- Prime Redevelopment opportunity