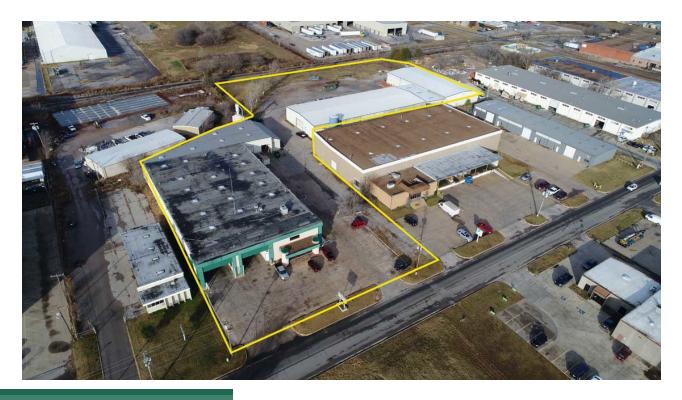

#### PROPERTY OVERVIEW

3 Buildings

Heavy power

I-3 "Heavy Industrial" zoning

Approximately 1.6+/- acres of fenced concrete & graveled yard

Two separate gated entrances to plant/yard area

Covered loading area

## **BUILDING DESCRIPTIONS**

**BUILDING#1** 

Size: 27,692+/- SF

Office Space: 5,400+/- SF - 2 story

Warehouse/Mfg. Space: 24,992+/- SF

Clear Height: 18 feet

Dock Doors: 5
Drive-In Doors: 1

Electrical Power: 240V 30kVA

Sprinkler System: Yes, wet

Lighting: T-5 & Mercury Vapor

Restrooms: Office - 4, Shop - 2

**BUILDING#2** 

Clear Height:

Size: 16,000+/- SF

Office Space: 510+/- SF Warehouse/Mfg. Space: 15,490+/-

Dock Doors: No

Drive-In Doors: 3 - 18 ft. X 14 ft. Electrical Power: 408V 30 kVA

Sprinkler System: Yes, wet

Lighting: T-5 & Mercury Vapor Restroom: 1 Mens, 1 Womens

20 to 23 feet

**BUILDING#3** 

Size: 11,700+/- SF

Office Space: No

Warehouse/Mfg. Space: 11,700+/- SF Clear Height: 16 to 20 feet

Dock Doors: No

Drive-In Doors: One - 18 ft. X 14 ft. Electrical Power: 208V 75 kVA

Sprinkler System: Yes

Lighting: T-5 & Mercury Vapor

Restroom: No