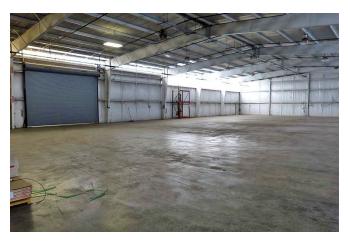

/- SF - 2 story

Warehouse/Mfg. Space: 24,992+/- SF

Clear Height: 18 feet

Dock Doors: 5
Drive-In Doors: 1

Electrical Power: 240V 30kVA

Sprinkler System: Yes, wet

Lighting: T-5 & Mercury Vapor

Restrooms: Office - 4, Shop - 2

**BUILDING#2** 

Clear Height:

Size: 16,000+/- SF

Office Space: 510+/- SF Warehouse/Mfg. Space: 15,490+/-

Dock Doors: No

Drive-In Doors: 3 - 18 ft. X 14 ft. Electrical Power: 408V 30 kVA

Sprinkler System: Yes, wet

Lighting: T-5 & Mercury Vapor Restroom: 1 Mens, 1 Womens

20 to 23 feet

**BUILDING#3** 

Size: 11,700+/- SF

Office Space: No

Warehouse/Mfg. Space: 11,700+/- SF Clear Height: 16 to 20 feet

Dock Doors: No

Drive-In Doors: One - 18 ft. X 14 ft. Electrical Power: 208V 75 kVA

Sprinkler System: Yes

Lighting: T-5 & Mercury Vapor

Restroom: No















# ADDITIONAL PHOTOS









For more information please contact:





# PRICE EDWARDS &COMPANY

## **LOCATION MAPS**



 $For more information \ please \ contact:$ 



bpuckett@priceedwards.com 405.843.7474