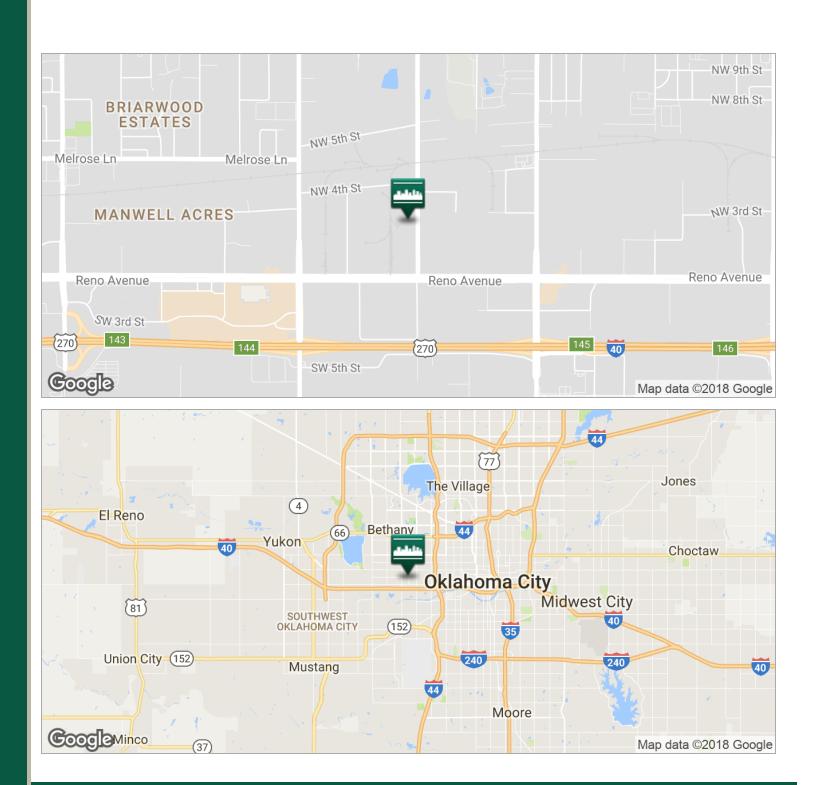

#### **LOCATION OVERVIEW**

Located north of W. Reno Blvd. in the Southwest Oklahoma City Industrial Corridor between Meridian Ave. and MacArthur Blvd. each having a 4-way interchange with I-40 one-half mile from the location.

## **LOCATION MAPS**

 $For more information \ please \ contact:$ 

bpuckett@priceedwards.com 405.843.7474