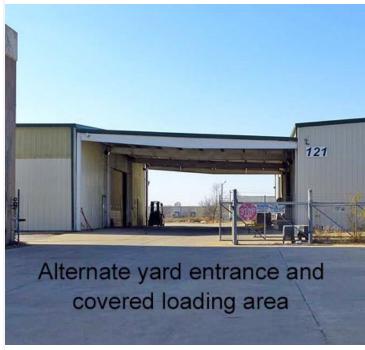

#### PROPERTY OVERVIEW

3 Buildings

Heavy power

I-3 "Heavy Industrial" zoning

Approximately 1.6+/- acres of fenced concrete & graveled yard

Two separate gated entrances to plant/yard area

Covered loading area