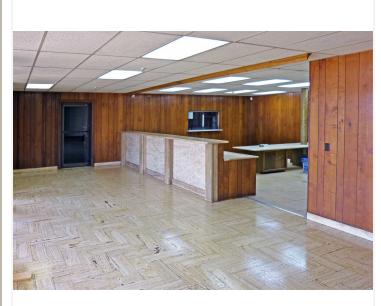

Space: 24,992+/- SF

Clear Height: 18 feet

Dock Doors: 5
Drive-In Doors: 1

Electrical Power: 240V 30kVA

Sprinkler System: Yes, wet

Lighting: T-5 & Mercury Vapor

Restrooms: Office - 4, Shop - 2

**BUILDING#2** 

Clear Height:

Size: 16,000+/- SF

Office Space: 510+/- SF Warehouse/Mfg. Space: 15,490+/-

Dock Doors: No

Drive-In Doors: 3 - 18 ft. X 14 ft. Electrical Power: 408V 30 kVA

Sprinkler System: Yes, wet

Lighting: T-5 & Mercury Vapor Restroom: 1 Mens, 1 Womens

20 to 23 feet

**BUILDING#3** 

Size: 11,700+/- SF

Office Space: No

Warehouse/Mfg. Space: 11,700+/- SF Clear Height: 16 to 20 feet

Dock Doors: No

Drive-In Doors: One - 18 ft. X 14 ft. Electrical Power: 208V 75 kVA

Sprinkler System: Yes

Lighting: T-5 & Mercury Vapor

Restroom: No















# ADDITIONAL PHOTOS









For more information please contact:





# PRICE EDWARDS &COMPANY

## **LOCATION MAPS**



 $For more information \ please \ contact:$ 



bpuckett@priceedwards.com 405.843.7474