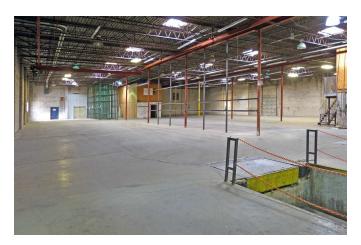

400+/- SF - 2 story

Warehouse/Mfg. Space: 24,992+/- SF

Clear Height: 18 feet

Dock Doors: 5
Drive-In Doors: 1

Electrical Power: 240V 30kVA

Sprinkler System: Yes, wet

Lighting: T-5 & Mercury Vapor

Restrooms: Office - 4, Shop - 2

**BUILDING#2** 

Clear Height:

Size: 16,000+/- SF

Office Space: 510+/- SF Warehouse/Mfg. Space: 15,490+/-

Dock Doors: No

Drive-In Doors: 3 - 18 ft. X 14 ft. Electrical Power: 408V 30 kVA

Sprinkler System: Yes, wet

Lighting: T-5 & Mercury Vapor Restroom: 1 Mens, 1 Womens

20 to 23 feet

**BUILDING#3** 

Size: 11,700+/- SF

Office Space: No

Warehouse/Mfg. Space: 11,700+/- SF Clear Height: 16 to 20 feet

Dock Doors: No

Drive-In Doors: One - 18 ft. X 14 ft. Electrical Power: 208V 75 kVA

Sprinkler System: Yes

Lighting: T-5 & Mercury Vapor

Restroom: No















# ADDITIONAL PHOTOS









For more information please contact:





# PRICE EDWARDS &COMPANY

## **LOCATION MAPS**



 $For more information \ please \ contact:$ 



bpuckett@priceedwards.com 405.843.7474