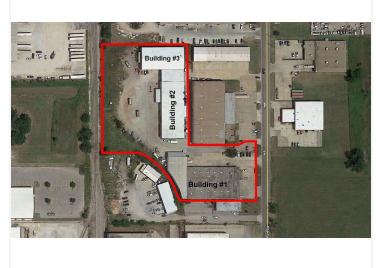

#### PROPERTY OVERVIEW

3 Buildings

Heavy power

I-3 "Heavy Industrial" zoning

Approximately 1.6+/- acres of fenced concrete & graveled yard

Two separate gated entrances to plant/yard area

Covered loading area

## **BUILDING DESCRIPTIONS**

**BUILDING#1** 

Size: 27,692+/- SF

Office Space: 5,400+/- SF - 2 story

Warehouse/Mfg. Space: 24,992+/- SF

Clear Height: 18 feet

Dock Doors: 5
Drive-In Doors: 1

Electrical Power: 240V 30kVA

Sprinkler System: Yes, wet

Lighting: T-5 & Mercury Vapor

Restrooms: Office - 4, Shop - 2

**BUILDING#2** 

Clear Height:

Size: 16,000+/- SF

Office Space: 510+/- SF Warehouse/Mfg. Space: 15,490+/-

Dock Doors: No

Drive-In Doors: 3 - 18 ft. X 14 ft. Electrical Power: 408V 30 kVA

Sprinkler System: Yes, wet

Lighting: T-5 & Mercury Vapor Restroom: 1 Mens, 1 Womens

20 to 23 feet

**BUILDING#3** 

Size: 11,700+/- SF

Office Space: No

Warehouse/Mfg. Space: 11,700+/- SF Clear Height: 16 to 20 feet

Dock Doors: No

Drive-In Doors: One - 18 ft. X 14 ft. Electrical Power: 208V 75 kVA

Sprinkler System: Yes

Lighting: T-5 & Mercury Vapor

Restroom: No