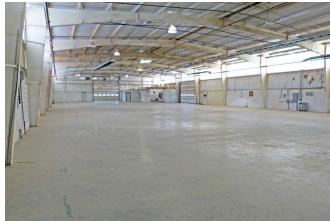

0+/- SF - 2 story

Warehouse/Mfg. Space: 24,992+/- SF

Clear Height: 18 feet

Dock Doors: 5
Drive-In Doors: 1

Electrical Power: 240V 30kVA

Sprinkler System: Yes, wet

Lighting: T-5 & Mercury Vapor

Restrooms: Office - 4, Shop - 2

**BUILDING#2** 

Clear Height:

Size: 16,000+/- SF

Office Space: 510+/- SF Warehouse/Mfg. Space: 15,490+/-

Dock Doors: No

Drive-In Doors: 3 - 18 ft. X 14 ft. Electrical Power: 408V 30 kVA

Sprinkler System: Yes, wet

Lighting: T-5 & Mercury Vapor Restroom: 1 Mens, 1 Womens

20 to 23 feet

**BUILDING#3** 

Size: 11,700+/- SF

Office Space: No

Warehouse/Mfg. Space: 11,700+/- SF Clear Height: 16 to 20 feet

Dock Doors: No

Drive-In Doors: One - 18 ft. X 14 ft. Electrical Power: 208V 75 kVA

Sprinkler System: Yes

Lighting: T-5 & Mercury Vapor

Restroom: No















# ADDITIONAL PHOTOS









For more information please contact:





# PRICE EDWARDS &COMPANY

## **LOCATION MAPS**



 $For more information \ please \ contact:$ 



bpuckett@priceedwards.com 405.843.7474