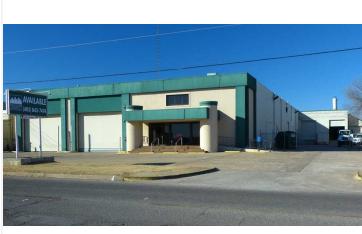

: 24,992+/- SF

Clear Height: 18 feet

Dock Doors: 5
Drive-In Doors: 1

Electrical Power: 240V 30kVA

Sprinkler System: Yes, wet

Lighting: T-5 & Mercury Vapor

Restrooms: Office - 4, Shop - 2

**BUILDING#2** 

Clear Height:

Size: 16,000+/- SF

Office Space: 510+/- SF Warehouse/Mfg. Space: 15,490+/-

Dock Doors: No

Drive-In Doors: 3 - 18 ft. X 14 ft. Electrical Power: 408V 30 kVA

Sprinkler System: Yes, wet

Lighting: T-5 & Mercury Vapor Restroom: 1 Mens, 1 Womens

20 to 23 feet

**BUILDING#3** 

Size: 11,700+/- SF

Office Space: No

Warehouse/Mfg. Space: 11,700+/- SF Clear Height: 16 to 20 feet

Dock Doors: No

Drive-In Doors: One - 18 ft. X 14 ft. Electrical Power: 208V 75 kVA

Sprinkler System: Yes

Lighting: T-5 & Mercury Vapor

Restroom: No















# ADDITIONAL PHOTOS









For more information please contact:





# PRICE EDWARDS &COMPANY

## **LOCATION MAPS**



 $For more information \ please \ contact:$ 



bpuckett@priceedwards.com 405.843.7474