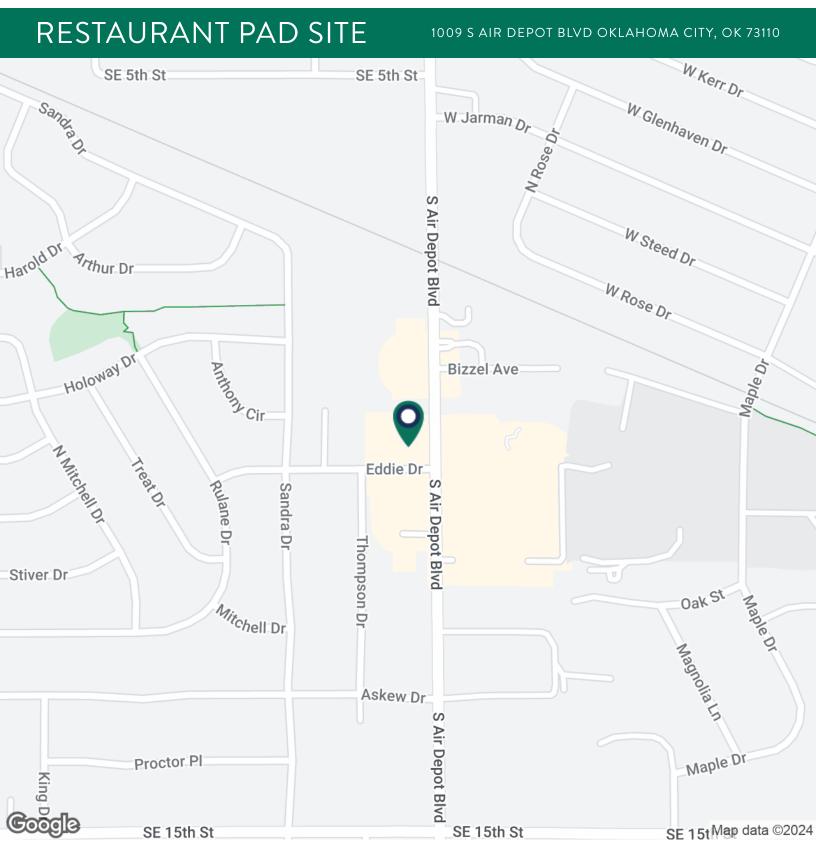

### RESTAURANT PAD SITE

1009 S AIR DEPOT BLVD OKLAHOMA CITY, OK 73110

#### PROPERTY DESCRIPTION

For Sale: Prime 0.72 Acre Retail Pad Site

Positioned along a bustling retail corridor, this 0.72-acre retail pad site presents an exceptional opportunity for investment or development. Surrounded by notable retailers such as Gateway Shopping Center, Ollie's Bargain Outlet, IHOP, and McDonald's, this location offers high visibility and strong traffic flow. With a sale price of \$500,000, this property represents an attractive prospect for savvy investors seeking to capitalize on the vibrant retail market in the area.