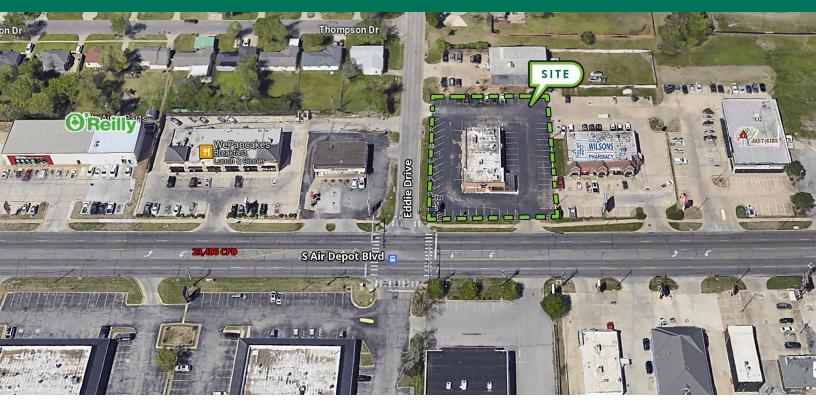

#### PROPERTY DESCRIPTION

For Sale: Prime 0.72 Acre Retail Pad Site

Positioned along a bustling retail corridor, this 0.72-acre retail pad site presents an exceptional opportunity for investment or development. Surrounded by notable retailers such as Gateway Shopping Center, Ollie's Bargain Outlet, IHOP, and McDonald's, this location offers high visibility and strong traffic flow. With a sale price of \$500,000, this property represents an attractive prospect for savvy investors seeking to capitalize on the vibrant retail market in the area.

### PROPERTY HIGHLIGHTS

- Strategic Location: Positioned on a prominent retail corridor, this 0.72-acre retail pad site offers excellent visibility and access, attracting traffic from nearby retailers and residential areas.
- Established Retail Presence: Enjoy the advantages of being near well-known retailers like Gateway Shopping Center, Ollie's Bargain Outlet, IHOP, and McDonald's, providing a steady flow of potential customers.
- Investment Potential: Priced competitively at \$500,000, this
  property presents a valuable investment opportunity in a
  thriving retail market, with potential for attractive returns and
  future development.