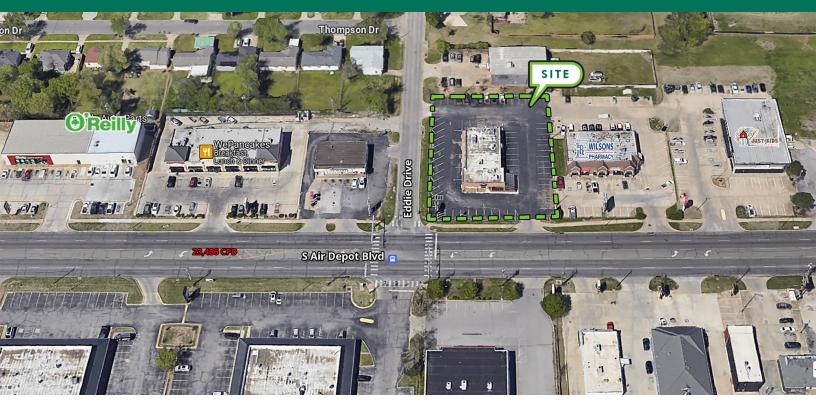

#### PROPERTY DESCRIPTION

For Sale: Prime 0.72 Acre Retail Pad Site

Positioned along a bustling retail corridor, this 0.72-acre retail pad site presents an exceptional opportunity for investment or development. Surrounded by notable retailers such as Gateway Shopping Center, Ollie's Bargain Outlet, IHOP, and McDonald's, this location offers high visibility and strong traffic flow. With a sale price of \$450,000, this property represents an attractive prospect for savvy investors seeking to capitalize on the vibrant retail market in the area.

#### PROPERTY HIGHLIGHTS

- Strategic Location: Positioned on a prominent retail corridor, this 0.72-acre retail pad site offers excellent visibility and access, attracting traffic from nearby retailers and residential areas.
- Established Retail Presence: Enjoy the advantages of being near well-known retailers like Gateway Shopping Center, Ollie's Bargain Outlet, IHOP, and McDonald's, providing a steady flow of potential customers.
- Investment Potential: Priced competitively at \$500,000, this property presents a valuable investment opportunity in a thriving retail market, with potential for attractive returns and future development.