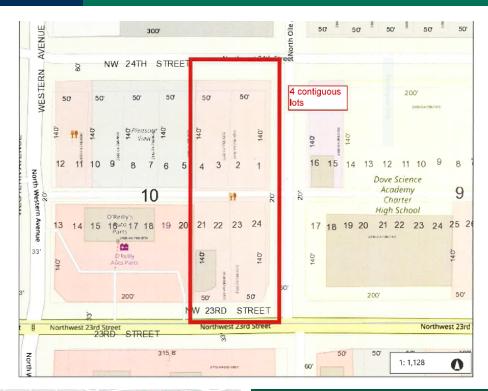

### LAND SPACE NOW AVAILABLE

| PROPERTY ( | OVERVIEW |
|------------|----------|
|------------|----------|

| Sale Price:<br>Lot Size: | \$650,000<br>0.64 Acres     | 8 lots with 100 fee<br>N. Ollie and 100 F<br>23rd and Western<br>Addition. A total o |
|--------------------------|-----------------------------|--------------------------------------------------------------------------------------|
| LUC SIZE.                | 0.04 ACIES                  | LOCATION OVERVIEW                                                                    |
| APN #:                   | Numerous                    | This is a great lo<br>Ollie. Uptown is                                               |
| Zoning:                  | C-3 and NC                  | Oklahoma City. T<br>restaurants and a                                                |
| Market:                  | Oklahoma City               | as the Dove Acade<br>Big Truck Tacos                                                 |
| Sub Market:              | Midtown                     | currently zoned<br>encourages the re                                                 |
| Cross Streets:           | NW 23rd Street and N. Ollie |                                                                                      |

et of frontage on NW 23rd Street, 240 feet on Feet on NW 24th Street. One block east of NW n. Lots 21-24 and 1-4 Block 10, Pleasant View of 28,000 square feet including alleyway.

ocation in the Uptown area at NW 23rd and one of the hottest development areas of The site is close to many of the Midtown activity areas. The Gold Dome is nearby as well demy, The Drake, Big Truck Tacos, Ted's Tacos and numerous others. The property is NC (Neighborhood Conservation) which evitalization of older neighborhoods.