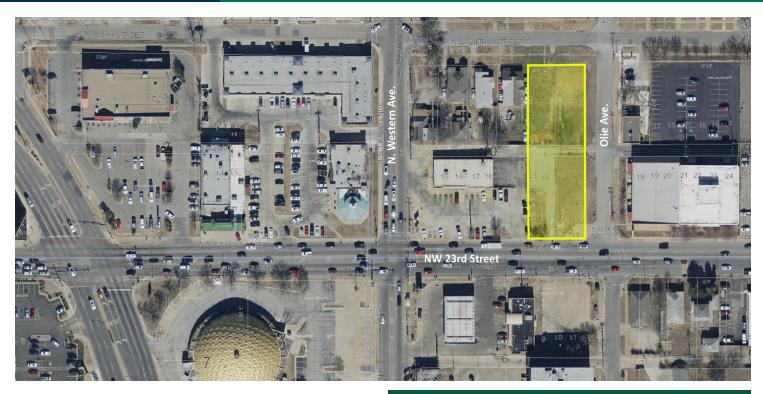

### LAND SPACE NOW AVAILABLE

| PROPERTY ( | OVERVIEW |
|------------|----------|
|------------|----------|

| Sale Price:<br>Lot Size: | \$650,000<br>0.64 Acres     | 8 lots with 100 fee<br>N. Ollie and 100 F<br>23rd and Western<br>Addition. A total o |
|--------------------------|-----------------------------|--------------------------------------------------------------------------------------|
| LUC SIZE.                | 0.04 ACIES                  | LOCATION OVERVIEW                                                                    |
| APN #:                   | Numerous                    | This is a great lo<br>Ollie. Uptown is                                               |
| Zoning:                  | C-3 and NC                  | Oklahoma City. T<br>restaurants and a                                                |
| Market:                  | Oklahoma City               | as the Dove Acade<br>Big Truck Tacos                                                 |
| Sub Market:              | Midtown                     | currently zoned<br>encourages the re                                                 |
| Cross Streets:           | NW 23rd Street and N. Ollie |                                                                                      |

et of frontage on NW 23rd Street, 240 feet on Feet on NW 24th Street. One block east of NW n. Lots 21-24 and 1-4 Block 10, Pleasant View of 28,000 square feet including alleyway.

ocation in the Uptown area at NW 23rd and one of the hottest development areas of The site is close to many of the Midtown activity areas. The Gold Dome is nearby as well demy, The Drake, Big Truck Tacos, Ted's Tacos and numerous others. The property is NC (Neighborhood Conservation) which evitalization of older neighborhoods.