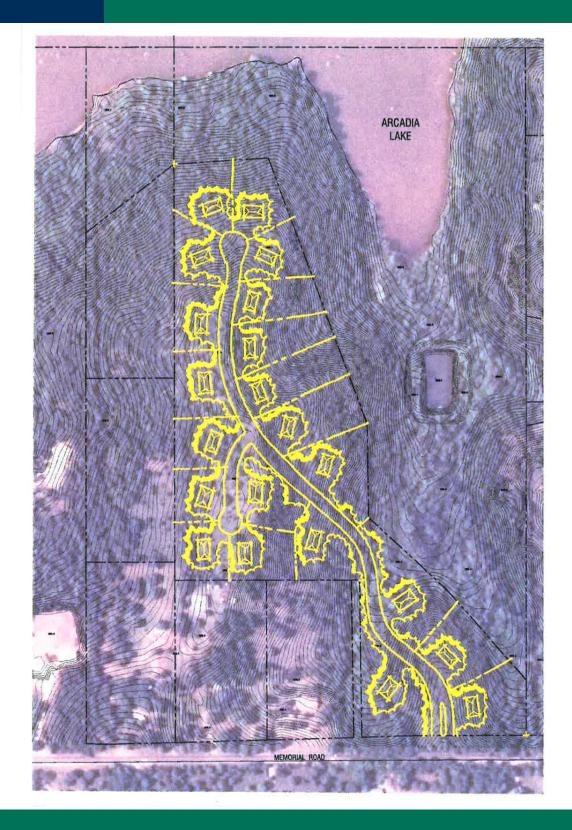

### **PROPERTY HIGHLIGHTS**

- Oklahoma City Limits
- Edmond Schools
- Zoned Agriculture
- Utilities nearby
- Suitable for twenty-one 1+ acre lots

TOM FIELDS 405.239.1205 tfields@priceedwards.com priceedwards.com