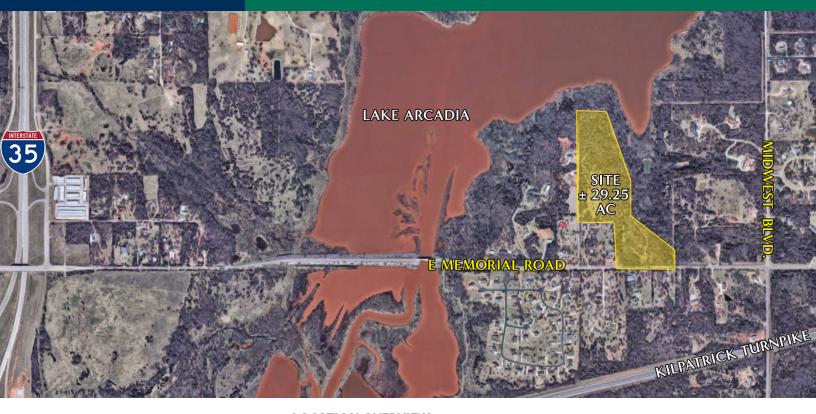

# ± 29.25 Acres For Sale

Memorial Road and Midwest Blvd., Edmond, OK 73013

## **LOCATION OVERVIEW**

Located off East Memorial Road just west of Midwest Blvd. Less than one mile from I-35.

### **PROPERTY HIGHLIGHTS**

- Oklahoma City Limits
- Edmond Schools
- Zoned Agriculture
- Utilities nearby
- Suitable for twenty-one 1+ acre lots

TOM FIELDS 405.239.1205 tfields@priceedwards.com priceedwards.com