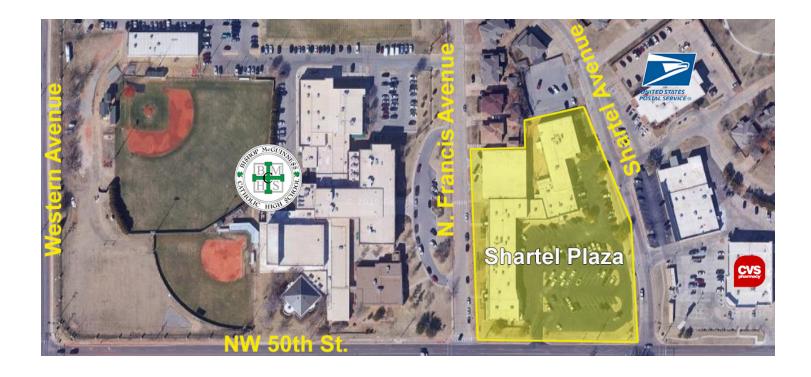

The Shartel Plaza property is a unique combination of office and retail space. The building enjoys an excellent location just east of Bishop McGuinness High School on NW 50th Street, only a few blocks south of I-44 and North Western Avenue. The property provides ample free parking, on-site management, COX Cable connectivity, is within walking distance of the Shartel Cafe and the new Hideaway Pizza as well as numerous other restaurants.

#### **PROPERTY HIGHLIGHTS**

- Located 2 blocks east of Western Avenue
- Neighbors Bishop McGuinness High School
- Nearby restaurants and shopping
- Spacious parking lot
- Easily accessible from the Broadway Extension