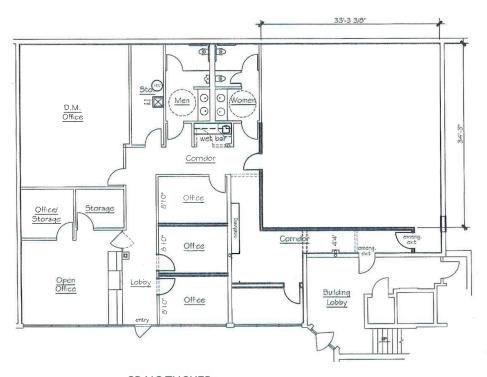

#### **OFFERING SUMMARY**

Available SF: 4,139SF

Lease Rate: \$17.50 SF/yr

Normal utilities included. Tenant is responsible for

janitorial.

Building Size: 60,244

Building Class:

**PROPERTY OVERVIEW** 