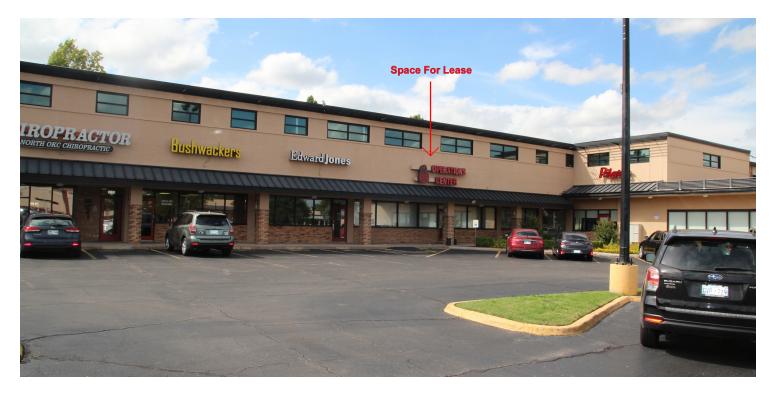

The Shartel Plaza property is a unique combination of office and retail space. The building enjoys an excellent location just east of Bishop McGuinness High School on NW 50th Street, only a few blocks south of I-44 and North Western Avenue. The property provides ample free parking, on-site management, COX Cable connectivity, is within walking distance of the Shartel Cafe and the new Hideaway Pizza as well as numerous other restaurants.

#### **PROPERTY HIGHLIGHTS**

- Located 2 blocks east of Western Avenue
- Neighbors Bishop McGuinness High School
- Nearby restaurants and shopping
- Spacious parking lot
- Easily accessible from the Broadway Extension