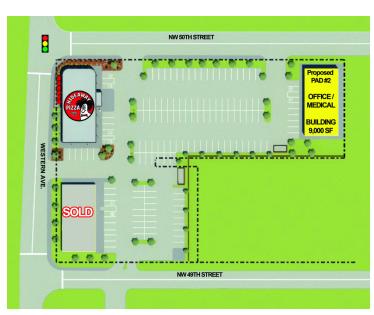

## OFFICE PAD SITE AVAILABLE

Available SF: 9,000

Lease Rate: Negotiable

Sale Price: Negotiable

**Lot Size:** 0.5676 Acres

Sub Market: North

**Cross Streets:** NW 50th & N Western Ave

## AVAILABLE - FOR LEASE, BUILD TO SUIT OR FOR SALE

Pad Site available for office or medical use just east of the new Hideaway Pizza location at the SE/ corner of NW 50th & N Western Ave.

Situated across the street from Bishop McGuinness High School.

Up to 9,000 sq ft available For Lease, For Sale or Build-To-Suit

080219