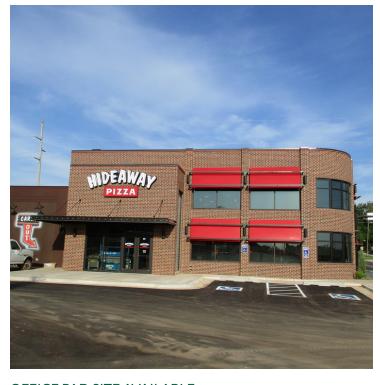

## AVAILABLE - FOR LEASE, BUILD TO SUIT OR FOR SALE

Pad Site available for office or medical use just east of the new Hideaway Pizza location at the SE/ corner of NW 50th & N Western Ave.

Situated across the street from Bishop McGuinness High School.