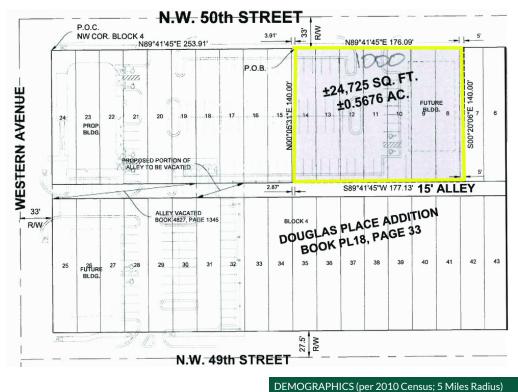

# WESTERN50 CENTER | PAD SITE

1045 NW 49th St, Oklahoma City, OK 73118 - (S/E corner NW 50th & Western)

## OFFICE PAD SITE AVAILABLE

Available SF: 9,000

Lease Rate: Negotiable

Sale Price: Negotiable

**Lot Size:** 0.5676 Acres

Sub Market: North

**Cross Streets:** NW 50th & N Western Ave

## AVAILABLE - FOR LEASE, BUILD TO SUIT OR FOR SALE

Pad Site available for office or medical use just east of the new Hideaway Pizza location at the SE/ corner of NW 50th & N Western Ave.

Situated across the street from Bishop McGuinness High School.