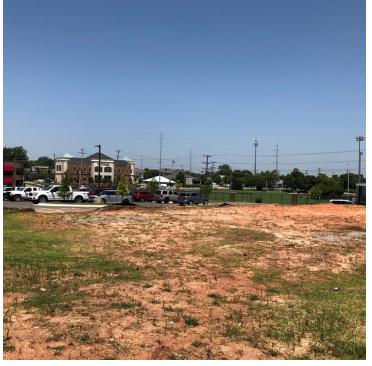

## OFFICE PAD SITE AVAILABLE

Available SF: 9,000

Lease Rate: Negotiable

Sale Price: Negotiable

**Lot Size:** 0.5676 Acres

Sub Market: North

**Cross Streets:** NW 50th & N Western Ave

## AVAILABLE - FOR LEASE, BUILD TO SUIT OR FOR SALE

Pad Site available for office or medical use just east of the new Hideaway Pizza location at the SE/ corner of NW 50th & N Western Ave.

Situated across the street from Bishop McGuinness High School.