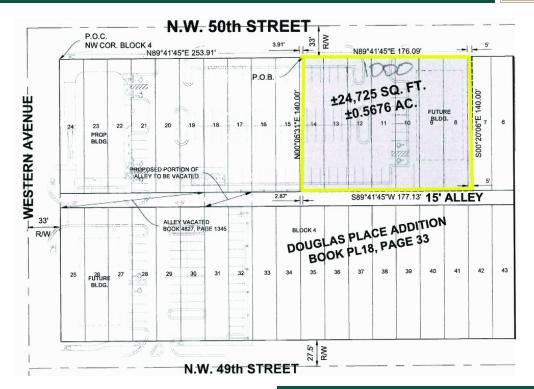

### OFFICE PAD SITE AVAILABLE

AVAILABLE - FOR LEASE, BUILD TO SUIT OR FOR SALE

| Available SF:  | 9,000 SF                | Pad Site available for office or medical use just east of the new Hideaway Pizza location at the SE/ corner of NW 50th $\&$ N Western Ave. |
|----------------|-------------------------|--------------------------------------------------------------------------------------------------------------------------------------------|
| Lease Rate:    | Negotiable              | Situated across the street from Bishop McGuinness High School.                                                                             |
| Sale Price:    | Negotiable              | Up to 9,000 sq ft available For Lease, For Sale or Build-To-Suit                                                                           |
| Lot Size:      | 0.5676 Acres            |                                                                                                                                            |
| Sub Market:    | North                   |                                                                                                                                            |
| Cross Streets: | NW 50th & N Western Ave | 071619                                                                                                                                     |