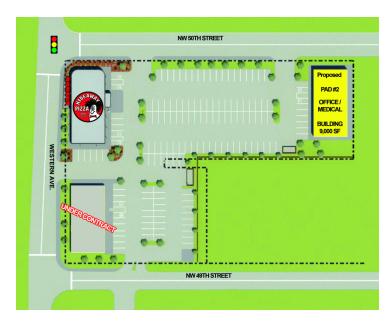

### OFFICE PAD SITE AVAILABLE

AVAILABLE - FOR LEASE, BUILD TO SUIT OR FOR SALE

| Available SF:  | 9,000 SF                | Pad Site available for office or medical use just east of the new Hideaway Pizza location at the SE/ corner of NW 50th $\&$ N Western Ave. |
|----------------|-------------------------|--------------------------------------------------------------------------------------------------------------------------------------------|
| Lease Rate:    | Negotiable              | Situated across the street from Bishop McGuinness High School.                                                                             |
| Sale Price:    | Negotiable              | Up to 9,000 sq ft available For Lease, For Sale or Build-To-Suit                                                                           |
| Lot Size:      | 0.5676 Acres            |                                                                                                                                            |
| Sub Market:    | North                   |                                                                                                                                            |
| Cross Streets: | NW 50th & N Western Ave | 071619                                                                                                                                     |