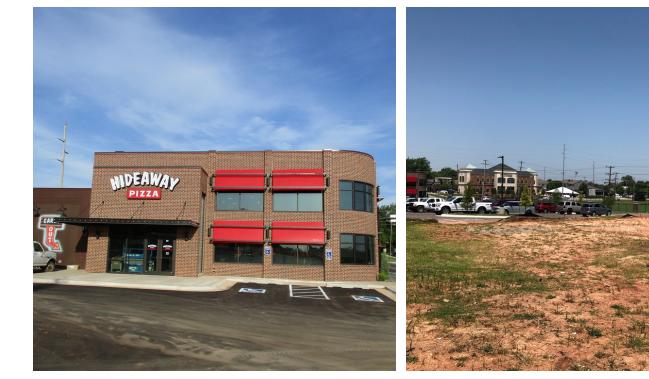

### OFFICE PAD SITE AVAILABLE

AVAILABLE - FOR LEASE, BUILD TO SUIT OR FOR SALE

| Available SF:  | 9,000 SF                | Pad Site available for office or medical use just east of the new Hideaway Pizza location at the SE/ corner of NW 50th $\&$ N Western Ave. |
|----------------|-------------------------|--------------------------------------------------------------------------------------------------------------------------------------------|
| Lease Rate:    | Negotiable              | Situated across the street from Bishop McGuinness High School.                                                                             |
| Sale Price:    | Negotiable              | Up to 9,000 sq ft available For Lease, For Sale or Build-To-Suit                                                                           |
| Lot Size:      | 0.5676 Acres            |                                                                                                                                            |
| Sub Market:    | North                   |                                                                                                                                            |
| Cross Streets: | NW 50th & N Western Ave | 071619                                                                                                                                     |