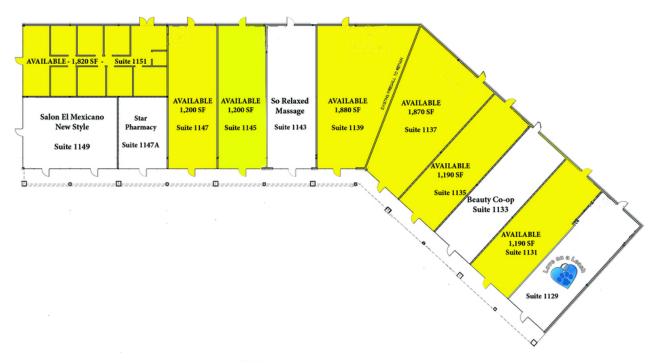

#### RETAIL SPACE NOW AVAILABLE

**Available SF:** 1,190 - 4,220 SF

**Lease Rate:** \$12.00 SF/yr (NNN)

**Lot Size:** 1.51 Acr

**Building Size:** 15,750 SF

Year Built: 198

**Sub Market:** Edmond/North Oklahoma City