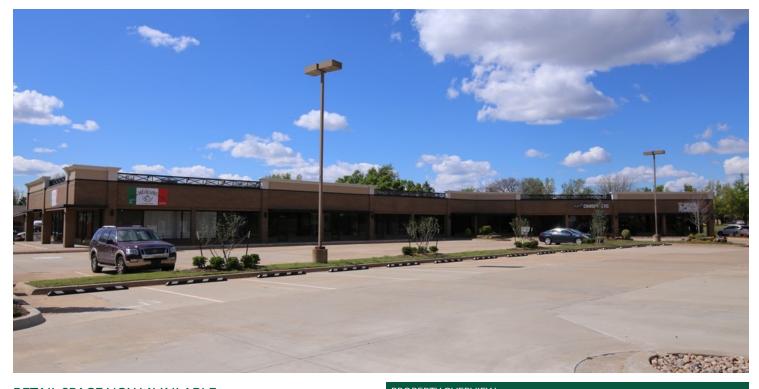

#### RETAIL SPACE NOW AVAILABLE

**Available SF:** 1,190 - 4,220 SF

**Lease Rate:** \$12.00 SF/yr (NNN)

**Lot Size:** 1.51 Acr

**Building Size:** 15,750 SF

Year Built: 198

**Sub Market:** Edmond/North Oklahoma City

### PROPERTY OVERVIEW

Westbrook Plaza is located in the heart of Edmond Oklahoma – Oklahoma City's preferred sub market. Just west of Kelly on highly trafficked 15th Street, Westbrook plaza is a short drive west of Broadway /Broadway Extension and less than 3 miles from the Kilpatrick Turnpike providing easy access to the property.

1.51 Acres Centrally located within the trade area it serves,

Westbrook Plaza has all the ingredients necessary for successful retailing; convenience, high-volume traffic, great

visibility and strong demographics.