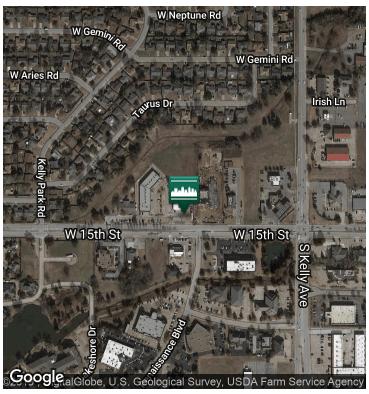

### PROPERTY OVERVIEW

Westbrook Plaza is located in the heart of Edmond Oklahoma – Oklahoma City's preferred sub market. Just west of Kelly on highly trafficked 15th Street, Westbrook plaza is a short drive west of Broadway /Broadway Extension and less than 3 miles from the Kilpatrick Turnpike providing easy access to the property.

1.51 Acres Centrally located within the trade area it serves,

Westbrook Plaza has all the ingredients necessary for successful retailing; convenience, high-volume traffic, great

visibility and strong demographics.