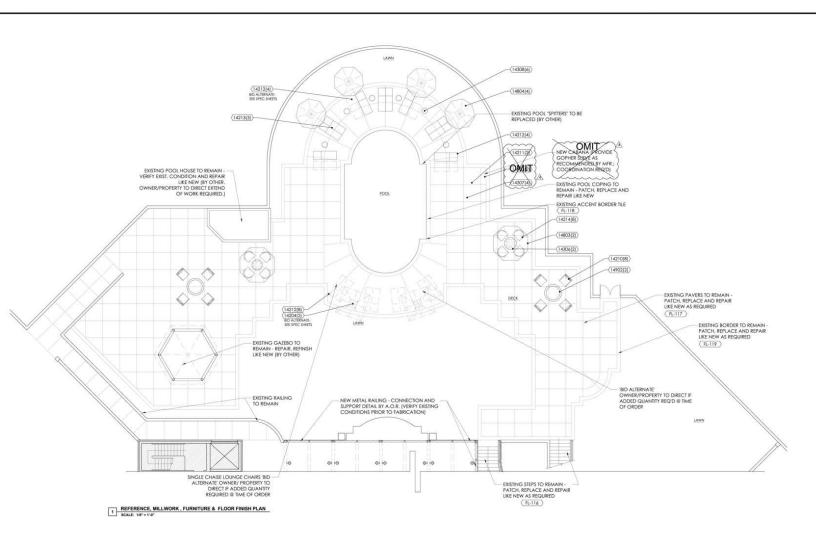

#### PROPERTY HIGHLIGHTS

- Fully equipped catering Kitchen
- Turn-key restaurant infrastructure
- Close proximity to shopping, offices, and affluent residential neighborhood.
- 2500+ SF main Dining room
- 5000+ SF Catering Kitchen
- Terrace Seating & outdoor covered wedding venue
- Garden with heated pool
- Multiple conference rooms
- Catering Kitchen Responsible for room service.