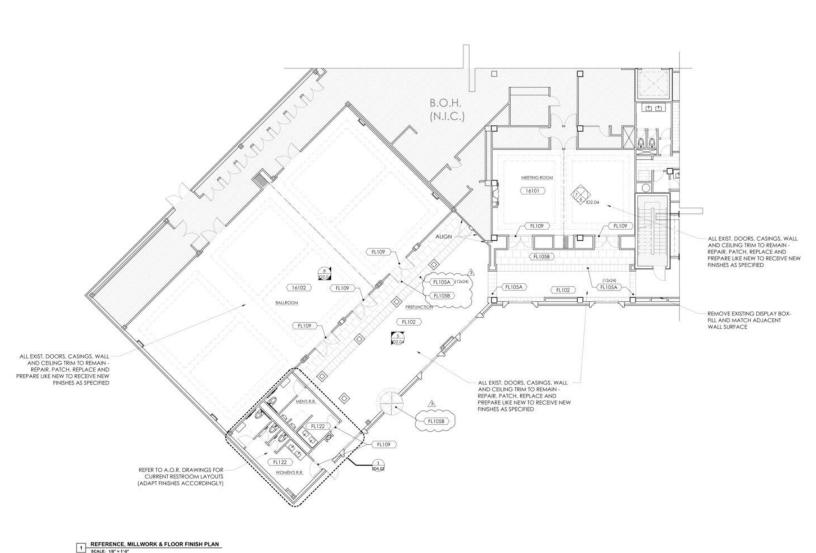

### WATERFORD HOTEL RESTAURANT 6300 WATERFORD BL

6300 WATERFORD BLVD, OKLAHOMA CITY, OK 73118

REFERENCE, MILLWORK & FLOOR FINISH PLAN
SCALE: 1/8" = 1'-8"