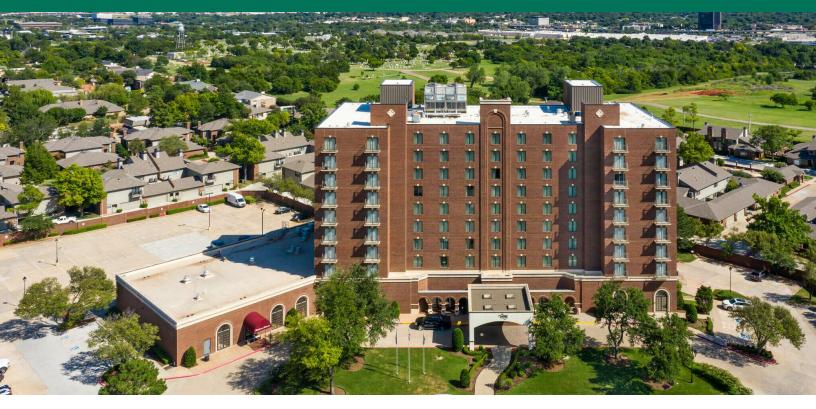

### WATERFORD HOTEL RESTAURANT

6300 WATERFORD BLVD, OKLAHOMA CITY, OK 73118

#### PROPERTY DESCRIPTION

Discover an unparalleled leasing opportunity at the Waterford Hotel, a landmark property in Oklahoma City's affluent Nichols Hills area. This fully-equipped restaurant space offers an exceptional chance to establish or expand your brand within a vibrant, high-traffic environment. Featuring a spacious catering kitchen, elegant dining areas, and seamless integration with the hotel's event venues, this property is ideal for hosting guests, locals, and large-scale gatherings. Surrounded by upscale residential communities, major shopping destinations, and bustling commercial activity, the Waterford Hotel delivers unmatched market exposure and a built-in audience. Partner with us to elevate your business in this prestigious location.

#### **OFFERING SUMMARY**

| Lease Rate:      | Negotiable |
|------------------|------------|
| Number of Rooms: | 196        |
| Available SF:    | 5,000+ SF  |
| Lot Size:        | 127,096 SF |
| Building Size:   | 167,057 SF |

#### PROPERTY HIGHLIGHTS

- Fully equipped catering Kitchen
- Turn-key restaurant infrastructure
- Close proximity to shopping, offices, and affluent residential neighborhood.
- 2500+ SF main Dining room
- 5000+ SF Catering Kitchen
- Terrace Seating & outdoor covered wedding venue
- Garden with heated pool
- Multiple conference rooms
- Catering Kitchen Responsible for room service.