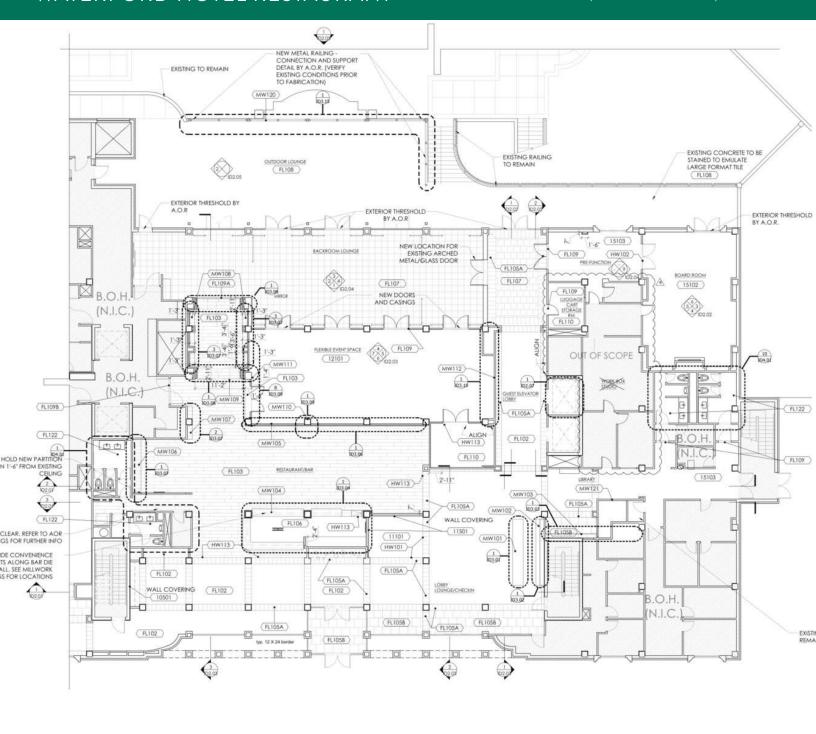

### WATERFORD HOTEL RESTAURANT 6300 WATERFORD BL

6300 WATERFORD BLVD, OKLAHOMA CITY, OK 73118

REFERENCE, MILLWORK & FLOOR FINISH PLAN
SCALE: 1/8" = 1'-8"