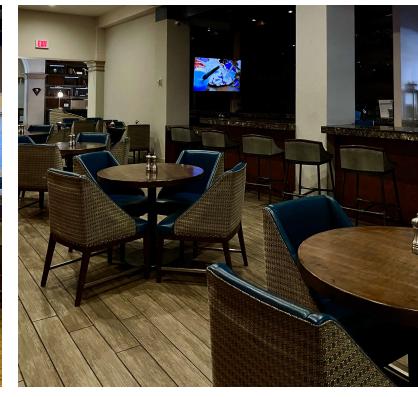

#### PROPERTY DESCRIPTION

Discover an unparalleled leasing opportunity at the Waterford Hotel, a landmark property in Oklahoma City's affluent Nichols Hills area. This fully-equipped restaurant space offers an exceptional chance to establish or expand your brand within a vibrant, high-traffic environment. Featuring a spacious catering kitchen, elegant dining areas, and seamless integration with the hotel's event venues, this property is ideal for hosting guests, locals, and large-scale gatherings. Surrounded by upscale residential communities, major shopping destinations, and bustling commercial activity, the Waterford Hotel delivers unmatched market exposure and a built-in audience. Partner with us to elevate your business in this prestigious location.

#### PROPERTY HIGHLIGHTS

- Fully equipped catering Kitchen
- Turn-key restaurant infrastructure
- Close proximity to shopping, offices, and affluent residential neighborhood.
- 2500+ SF main Dining room
- 5000+ SF Catering Kitchen
- Terrace Seating & outdoor covered wedding venue
- Garden with heated pool
- Multiple conference rooms
- Catering Kitchen Responsible for room service.