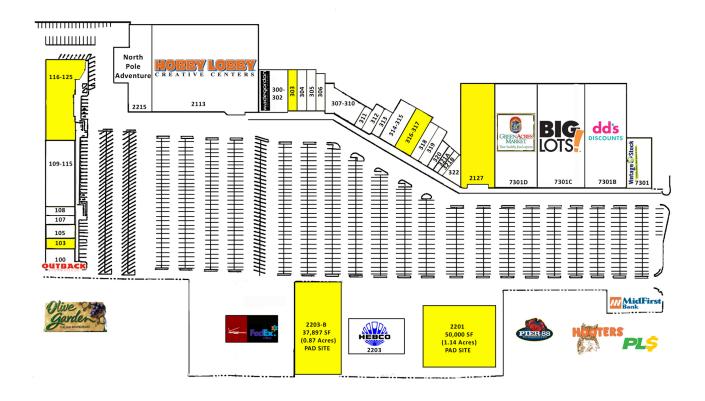

2209 W I-240 Service Rd, Oklahoma City, OK 73159

| SUITE   | TENANT           | SF     | SUITE   |    |
|---------|------------------|--------|---------|----|
| 103     | AVAILABLE        | 1,645  | 316-317 |    |
| 116-125 | <b>AVAILABLE</b> | 14,400 | 2127    |    |
| 303     | AVAILABLE        | 2,750  |         |    |
|         |                  |        | 2201    | DΛ |

| SUITE   | TENANT                            | SF     |
|---------|-----------------------------------|--------|
| 316-317 | AVAILABLE                         | 6,000  |
| 2127    | AVAILABLE                         | 10,000 |
|         |                                   |        |
| 2201    | PAD SITE - AVAILABLE (1.14 Acres) | 50,000 |
| 2203-B  | PAD SITE - AVAILABLE (0.87 Acres) | 37,897 |