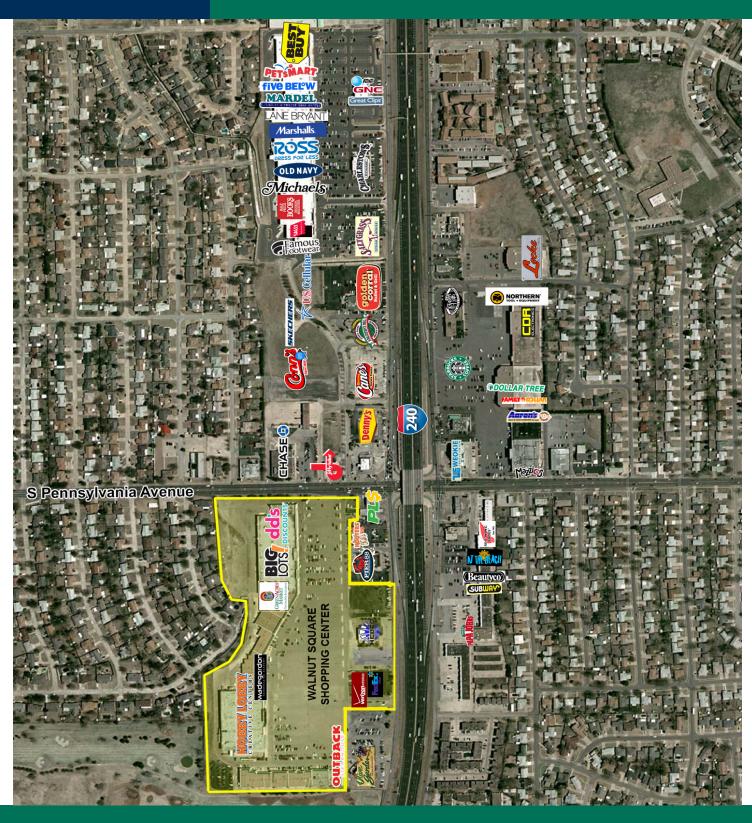

#### **PROPERTY OVERVIEW**

Located at the northwest corner of I-240 and South Pennsylvania Ave, Walnut Square Shopping Center is highly visible from I-240, the east/west corridor of South Oklahoma City.

National retail located along this five mile stretch include Hobby Lobby, Conn's, Big Lots, Old Navy, Michaels, Marshalls, Ross Dress For Less, Skechers, Lane Bryant, Northern Tool, Lowes, Home Depot, Wal-Mart SuperCenter, Burlington, PetsMart, Dollar Tree, as well as national restaurant chains such as Olive Garden, Outback, Golden Corral, and Hooters. Several smaller retails, office and service users have located in this corridor to establish their presence in the South Oklahoma City market.