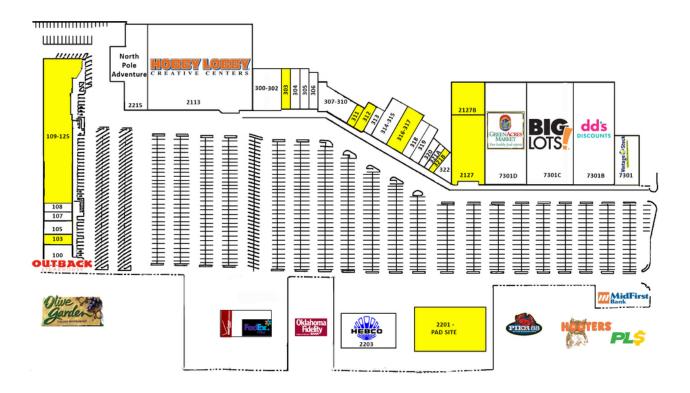

# WALNUT SQUARE SHOPPING CENTER

2209 W I-240 Service Rd, Oklahoma City, OK 73159

PRICE EDWARDS &COMPANY

| SUITE   | TENANT                       | SF     | SUITE    | TENANT                      | SF     |
|---------|------------------------------|--------|----------|-----------------------------|--------|
| 100     | Outback Steakhouse           | 5,400  | 320      | Honey Baked Ham             | 1,875  |
| 103     | AVAILABLE                    | 1,645  | 321A     | National Guard              | 1,000  |
| 105     | Heifers & Hens               | 4,080  | 321B     | AVAILABLE                   | 1,000  |
| 107     | State Farm Insurance         | 2,000  | 322      | Oklahoma Diagnostic Imaging | 3,346  |
| 108     | World Acceptance Corporation | 2,000  | 2127     | AVAILABLE                   | 6,627  |
| 109-125 | AVAILABLE                    | 29,025 | 2127B    | AVAILABLE                   | 3,556  |
| 300-302 | Duncan Brothers School       | 8,625  | 7301D    | Green Arces Market          | 23,900 |
| 303     | AVAILABLE                    | 2,750  | 7301C    | Big Lots                    | 33,280 |
| 304-306 | State Beauty Supply          | 7,950  | 7301B    | dd's Discount               | 26,250 |
| 307-310 | Our Sister's Closet          | 6,420  | 7301     | Vintage Stock               | 8,100  |
| 311     | AVAILABLE                    | 1,500  | 7401     | Midfirst Bank               | 650    |
| 312     | AVAILABLE                    | 2,000  | 2205     | Fedex                       | 6,000  |
| 313     | Red River Credit Corporation | 1,875  | 2207     | Verizon Wireless            | 3,000  |
| 314-315 | Dentures and Dental Services | 6,000  | 2213     | Hobby Lobby                 | 61,468 |
| 316-317 | AVAILABLE                    | 6,000  | 2215     | North Pole Adventure        | 23,591 |
| 318     | Atlas Credit                 | 2,625  |          |                             |        |
| 319     | The Laughing Fish            | 2,625  | 2201-Pad | PAD SITE - AVAILABLE        | 50,000 |
|         |                              |        | 2203     | HEBCO, Inc                  | 12,525 |