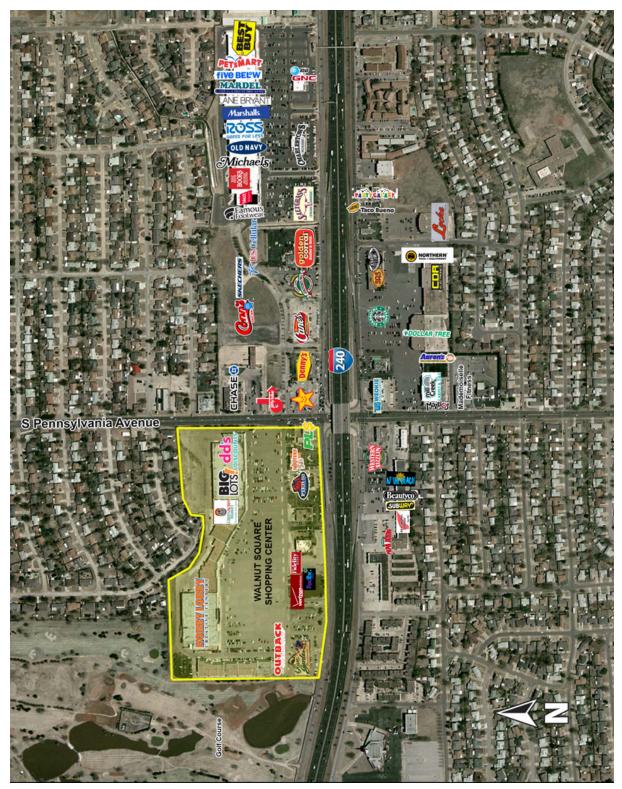

## WALNUT SQUARE SHOPPING CENTER

2209 W I-240 Service Rd, Oklahoma City, OK 73159

| RETAIL SPACE NOW AVAILABLE | E                              | PROPERTY OVERVIEW                                                                                                                                                                                                                                                                        |
|----------------------------|--------------------------------|------------------------------------------------------------------------------------------------------------------------------------------------------------------------------------------------------------------------------------------------------------------------------------------|
| Available SF:              | 1,000 - 10,183 SF              | Located at the northwest corner of I-240 and South<br>Pennsylvania Ave, Walnut Square Shopping Center is<br>highly visible from I-240, the east/west corridor of South<br>Oklahoma City.                                                                                                 |
| Lease Rate:                | \$12.00 - 18.00 SF/yr (NNN)    | National rotail located along this five mile stratch include                                                                                                                                                                                                                             |
| Building Size:             | 316,351 SF                     | National retail located along this five mile stretch include<br>Hobby Lobby, Conn's, Big Lots, Old Navy, Michaels,<br>Marshalls, Ross Dress For Less, Skechers, Lane Bryant,<br>Northern Tool, Lowes, Home Depot, Wal-Mart<br>SuperCenter, Burlington, PetsMart, Dollar Tree, as well as |
| Market:                    | South                          | national restaurant chains such as Olive Garden, Outback,<br>Golden Corral, and Hooters. Several smaller retails, office                                                                                                                                                                 |
|                            |                                | and service users have located in this corridor to establish<br>their presence in the South Oklahoma City market.                                                                                                                                                                        |
| Cross Streets: SV          | N 74th St & S Pennsylvania Ave |                                                                                                                                                                                                                                                                                          |
|                            |                                | 01152020                                                                                                                                                                                                                                                                                 |