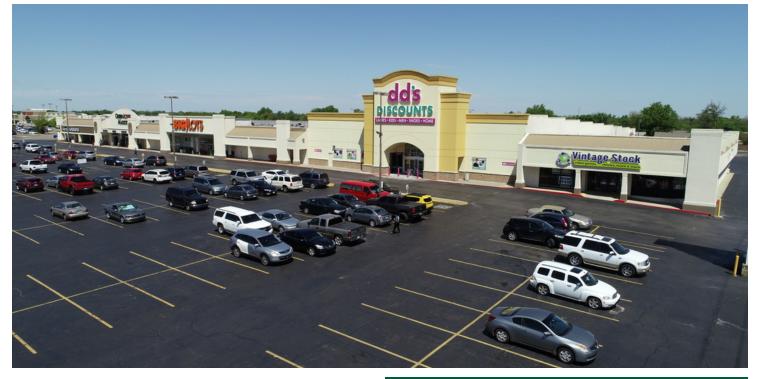

## WALNUT SQUARE SHOPPING CENTER

2209 W I-240 Service Rd, Oklahoma City, OK 73159

| RETAIL SPACE NOW AVAILABLE | E                              | PROPERTY OVERVIEW                                                                                                                                                                                                                                                                        |
|----------------------------|--------------------------------|------------------------------------------------------------------------------------------------------------------------------------------------------------------------------------------------------------------------------------------------------------------------------------------|
| Available SF:              | 1,000 - 10,183 SF              | Located at the northwest corner of I-240 and South<br>Pennsylvania Ave, Walnut Square Shopping Center is<br>highly visible from I-240, the east/west corridor of South<br>Oklahoma City.                                                                                                 |
| Lease Rate:                | \$12.00 - 18.00 SF/yr (NNN)    | National rotail located along this five mile stratch include                                                                                                                                                                                                                             |
| Building Size:             | 316,351 SF                     | National retail located along this five mile stretch include<br>Hobby Lobby, Conn's, Big Lots, Old Navy, Michaels,<br>Marshalls, Ross Dress For Less, Skechers, Lane Bryant,<br>Northern Tool, Lowes, Home Depot, Wal-Mart<br>SuperCenter, Burlington, PetsMart, Dollar Tree, as well as |
| Market:                    | South                          | national restaurant chains such as Olive Garden, Outback,<br>Golden Corral, and Hooters. Several smaller retails, office                                                                                                                                                                 |
|                            |                                | and service users have located in this corridor to establish<br>their presence in the South Oklahoma City market.                                                                                                                                                                        |
| Cross Streets: SV          | N 74th St & S Pennsylvania Ave |                                                                                                                                                                                                                                                                                          |
|                            |                                | 01152020                                                                                                                                                                                                                                                                                 |