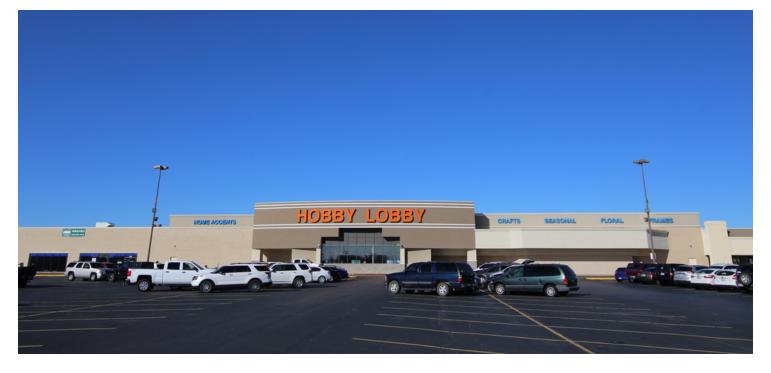

## WALNUT SQUARE SHOPPING CENTER

2209 W I-240 Service Rd, Oklahoma City, OK 73159

| RETAIL SPACE NOW AVAILABLE | E                              | PROPERTY OVERVIEW                                                                                                                                                                                                                                                                        |
|----------------------------|--------------------------------|------------------------------------------------------------------------------------------------------------------------------------------------------------------------------------------------------------------------------------------------------------------------------------------|
| Available SF:              | 1,000 - 10,183 SF              | Located at the northwest corner of I-240 and South<br>Pennsylvania Ave, Walnut Square Shopping Center is<br>highly visible from I-240, the east/west corridor of South<br>Oklahoma City.                                                                                                 |
| Lease Rate:                | \$12.00 - 18.00 SF/yr (NNN)    | National rotail located along this five mile stratch include                                                                                                                                                                                                                             |
| Building Size:             | 316,351 SF                     | National retail located along this five mile stretch include<br>Hobby Lobby, Conn's, Big Lots, Old Navy, Michaels,<br>Marshalls, Ross Dress For Less, Skechers, Lane Bryant,<br>Northern Tool, Lowes, Home Depot, Wal-Mart<br>SuperCenter, Burlington, PetsMart, Dollar Tree, as well as |
| Market:                    | South                          | national restaurant chains such as Olive Garden, Outback,<br>Golden Corral, and Hooters. Several smaller retails, office                                                                                                                                                                 |
|                            |                                | and service users have located in this corridor to establish<br>their presence in the South Oklahoma City market.                                                                                                                                                                        |
| Cross Streets: SV          | N 74th St & S Pennsylvania Ave |                                                                                                                                                                                                                                                                                          |
|                            |                                | 01152020                                                                                                                                                                                                                                                                                 |