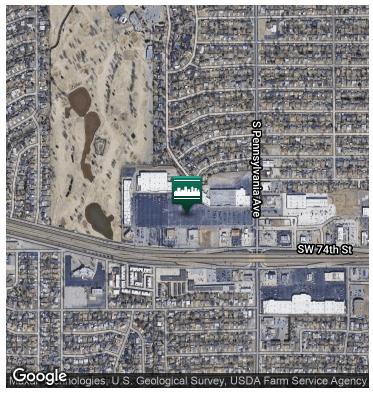

## WALNUT SQUARE SHOPPING CENTER

2209 W I-240 Service Rd, Oklahoma City, OK 73159

| RETAIL SPACE NOW AVAILABLE | E                              | PROPERTY OVERVIEW                                                                                                                                                                                                                                                                        |
|----------------------------|--------------------------------|------------------------------------------------------------------------------------------------------------------------------------------------------------------------------------------------------------------------------------------------------------------------------------------|
| Available SF:              | 1,000 - 10,183 SF              | Located at the northwest corner of I-240 and South<br>Pennsylvania Ave, Walnut Square Shopping Center is<br>highly visible from I-240, the east/west corridor of South<br>Oklahoma City.                                                                                                 |
| Lease Rate:                | \$12.00 - 18.00 SF/yr (NNN)    | National rotail located along this five mile stratch include                                                                                                                                                                                                                             |
| Building Size:             | 316,351 SF                     | National retail located along this five mile stretch include<br>Hobby Lobby, Conn's, Big Lots, Old Navy, Michaels,<br>Marshalls, Ross Dress For Less, Skechers, Lane Bryant,<br>Northern Tool, Lowes, Home Depot, Wal-Mart<br>SuperCenter, Burlington, PetsMart, Dollar Tree, as well as |
| Market:                    | South                          | national restaurant chains such as Olive Garden, Outback,<br>Golden Corral, and Hooters. Several smaller retails, office                                                                                                                                                                 |
|                            |                                | and service users have located in this corridor to establish<br>their presence in the South Oklahoma City market.                                                                                                                                                                        |
| Cross Streets: SV          | N 74th St & S Pennsylvania Ave |                                                                                                                                                                                                                                                                                          |
|                            |                                | 01152020                                                                                                                                                                                                                                                                                 |