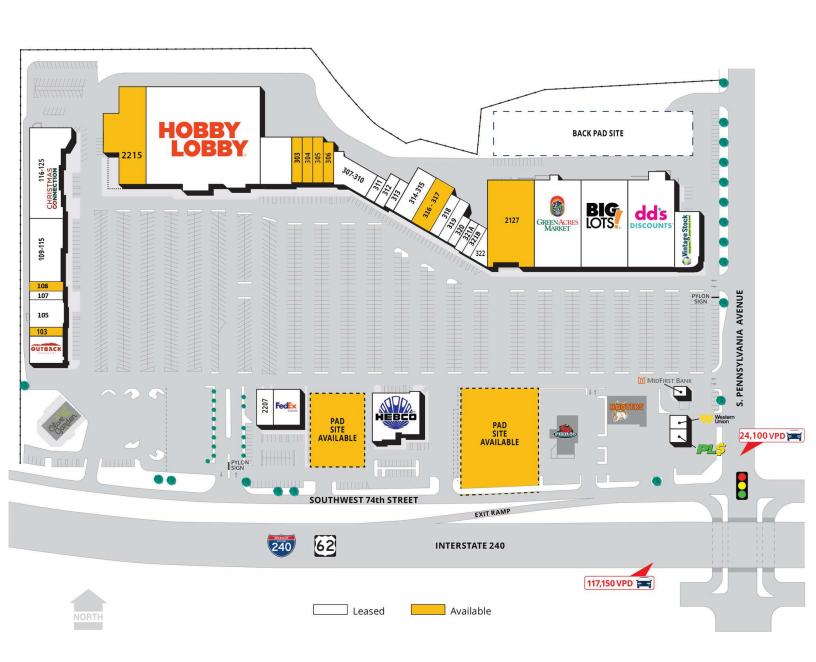

#### **OFFERING SUMMARY**

| Lease Rate:    | \$12.00 - 18.00 SF/yr (NNN) |
|----------------|-----------------------------|
| Available SF:  | 1,645 - 50,000 SF           |
| Building Size: | 309,023 SF                  |

| SPACES            | LEASE RATE            | SPACE SIZE       |
|-------------------|-----------------------|------------------|
| 103               | \$12.00 - 18.00 SF/yr | 1,645 SF         |
| 108               | \$12.00 - 18.00 SF/yr | 2,000 SF         |
| 303               | \$12.00 - 18.00 SF/yr | 2,750 SF         |
| 304-306           | \$12.00 - 18.00 SF/yr | 7,950 SF         |
| 316-317           | \$12.00 - 18.00 SF/yr | 3,000 - 6,000 SF |
| 2127              | \$12.00 - 18.00 SF/yr | 10,000 SF        |
| 2215              | \$12.00 - 18.00 SF/yr | 23,591 SF        |
| Pad Site - 2201   | Negotiable            | 50,000 SF        |
| Pad Site - 2203-B | Negotiable            | 37,897 SF        |
|                   |                       |                  |

#### TRAFFIC COUNT

| • | I-240          | east   west   | 117,500   116,800 |
|---|----------------|---------------|-------------------|
|   | S Pennsylvania | north   south | 24,100   21,800   |