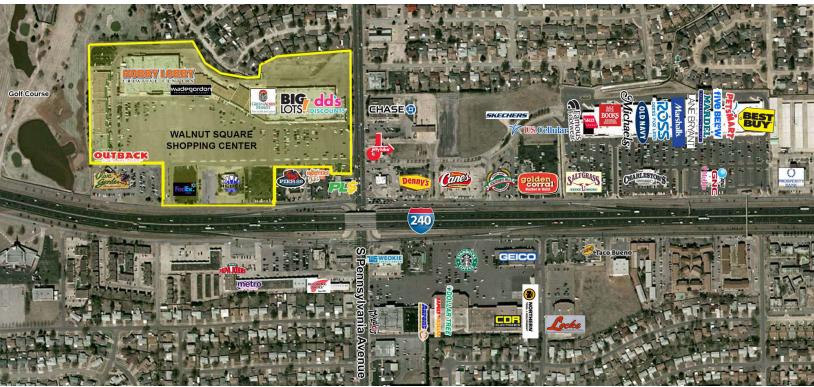

#### PROPERTY DESCRIPTION

Located at the northwest corner of I-240 and South Pennsylvania Ave, Walnut Square Shopping Center is highly visible from I-240, the east/west corridor of South Oklahoma City.

National retail located along this five mile stretch include Hobby Lobby, Conn's, Big Lots, Old Navy, Michaels, Marshalls, Ross Dress For Less, Skechers, Lane Bryant, Northern Tool, Lowes, Home Depot, Wal-Mart SuperCenter, Burlington, PetsMart, Dollar Tree, as well as national restaurant chains such as Olive Garden, Outback, Golden Corral, and Hooters. Several smaller retails, office and service users have located in this corridor to establish their presence in the South Oklahoma City market.