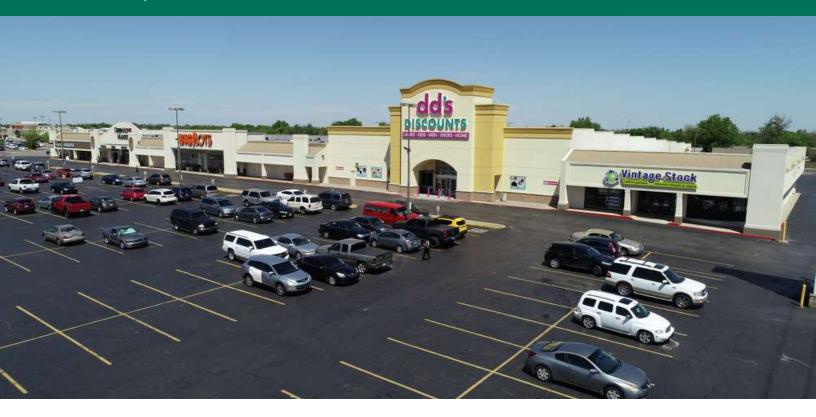

#### PROPERTY DESCRIPTION

Located at the northwest corner of I-240 and South Pennsylvania Ave, Walnut Square Shopping Center is highly visible from I-240, the east/west corridor of South Oklahoma City.

National retail located along this five mile stretch include Hobby Lobby, Conn's, Big Lots, Old Navy, Michaels, Marshalls, Ross Dress For Less, Skechers, Lane Bryant, Northern Tool, Lowes, Home Depot, Wal-Mart SuperCenter, Burlington, PetsMart, Dollar Tree, as well as national restaurant chains such as Olive Garden, Outback, Golden Corral, and Hooters. Several smaller retails, office and service users have located in this corridor to establish their presence in the South Oklahoma City market.