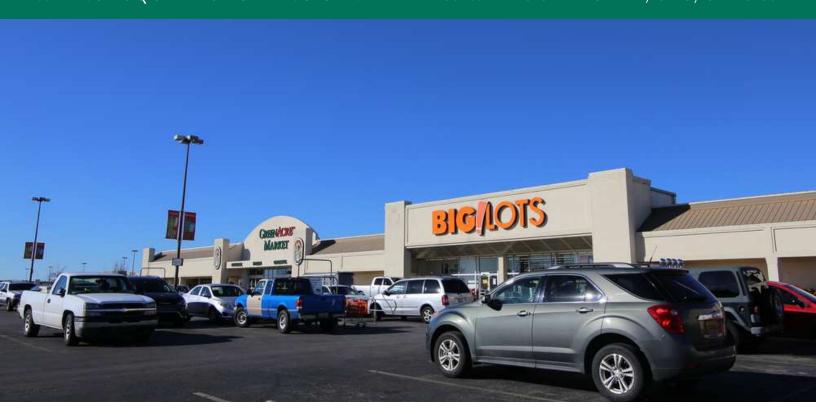

National retail located along this five mile stretch include Hobby Lobby, Conn's, Big Lots, Old Navy, Michaels, Marshalls, Ross Dress For Less, Skechers, Lane Bryant, Northern Tool, Lowes, Home Depot, Wal-Mart SuperCenter, Burlington, PetsMart, Dollar Tree, as well as national restaurant chains such as Olive Garden, Outback, Golden Corral, and Hooters. Several smaller retails, office and service users have located in this corridor to establish their presence in the South Oklahoma City market.