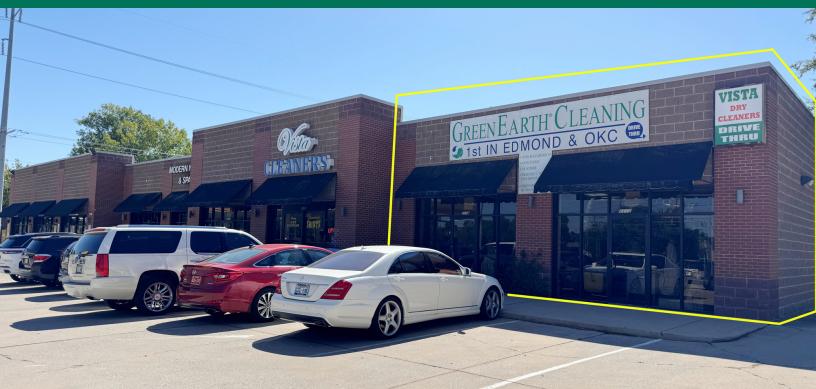

#### OFFERING SUMMARY

| Lease Rate:     | \$16          | .00 - 21.00 SF/yr (NNN<br>Included) |
|-----------------|---------------|-------------------------------------|
| Available SF:   |               | 1,500 - 2,000 SF                    |
| Building Size:  |               | 10,868 SF                           |
| SPACES          | LEASE RATE    | SPACE SIZE                          |
| Suite 2112-2116 | \$16.00 SF/yr | 2,000 SF                            |
| Suite 2117      | \$21.00 SF/yr | 1,500 SF                            |
|                 |               |                                     |