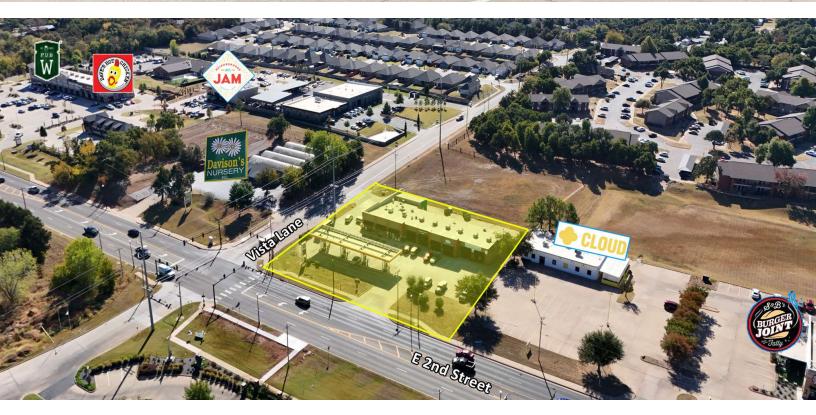

#### **PROPERTY DESCRIPTION**

Situated in the heart of Edmond, this versatile retail center boasts an unbeatable location in a densely populated area, ensuring high foot traffic and visibility.

#### **PROPERTY HIGHLIGHTS**

- Mixed-Use Flexibility: This space is easily adaptable, making it ideal for a variety of uses, including retail, office, or even dining establishments.
- Generous Square Footage: Ample space allows for customized layouts to suit diverse business needs.
- High Traffic Area: Located near major thoroughfares and residential neighborhoods, providing a steady stream of potential customers with additional growth in the immediate area providing great long-term stability for any user in their business success.
- Modern Amenities: Equipped with essential infrastructure, including parking, utilities, and access to public transportation.
- Community Hub: Close proximity to schools, parks, and other community features enhances its appeal as a local destination.