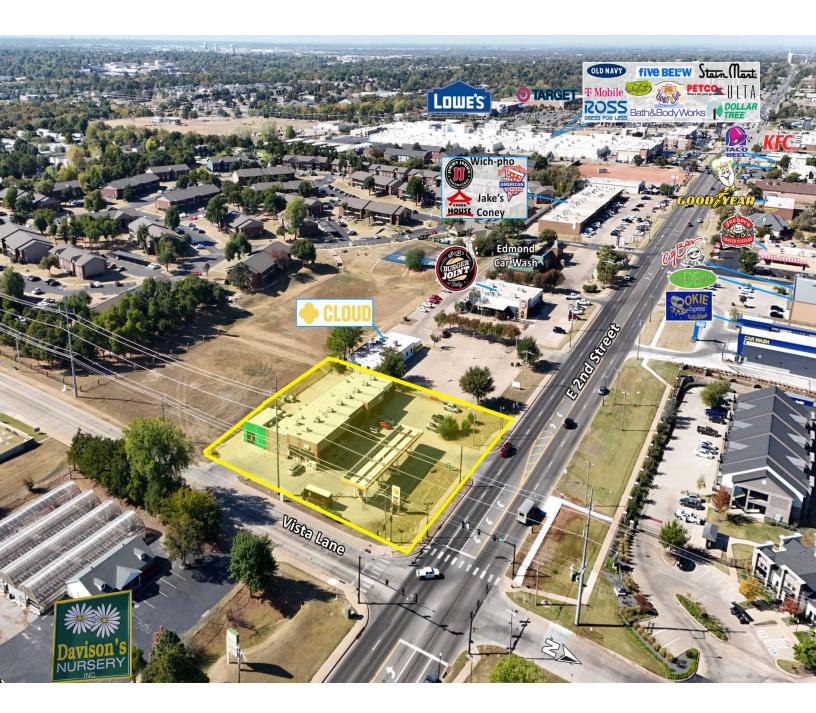

## VISTA RETAIL CENTER

2136 EAST 2ND STREET, EDMOND, OK 73034

FOR

LEASE

ROSHA WOOD retail specialist rwood@priceedwards.com 0: 405.239.1219 C: 405.902.8181

Lease Rate \$16.00 - 21.00 SF/yr (NNN included)

#### **PROPERTY DESCRIPTION**

Situated in the heart of Edmond, this versatile retail center boasts an unbeatable location in a densely populated area, ensuring high foot traffic and visibility.

#### **PROPERTY HIGHLIGHTS**

- Mixed-Use Flexibility: This space is easily adaptable, making it ideal for a variety of uses, including retail, office, or even dining establishments.
- Generous Square Footage: Ample space allows for customized layouts to suit diverse business needs.
- High Traffic Area: Located near major thoroughfares and residential neighborhoods, providing a steady stream of potential customers with additional growth in the immediate area providing great long-term stability for any user in their business success.
- Modern Amenities: Equipped with essential infrastructure, including parking, utilities, and access to public transportation.
- Community Hub: Close proximity to schools, parks, and other community features enhances its appeal as a local destination.

#### TRAFFIC COUNTS

| East 2nd Street | east | 19,500 |
|-----------------|------|--------|
| East 2nd Street | west | 26,200 |

**ROSHA WOOD** rwood@priceedwards.com 0: 405.239.1219 C: 405.902.8181