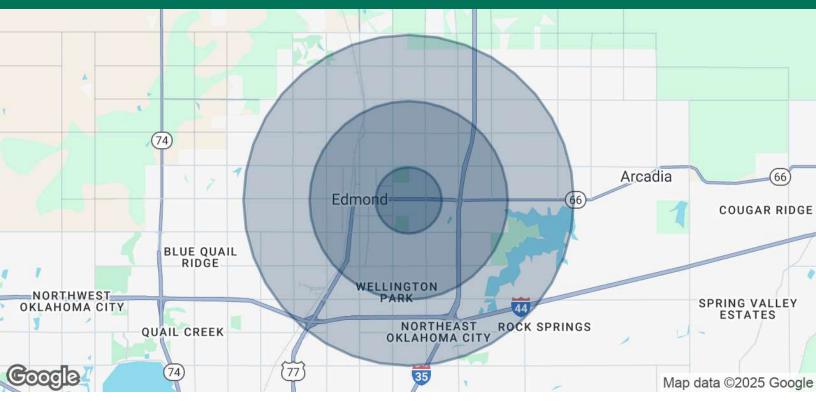

## **VISTA RETAIL CENTER**

2136 EAST 2ND STREET, EDMOND, OK 73034

| POPULATION           | 1 MILE | 3 MILES | 5 MILES |
|----------------------|--------|---------|---------|
| Total Population     | 9,116  | 60,803  | 122,638 |
| Average Age          | 35     | 39      | 39      |
| Average Age (Male)   | 35     | 38      | 38      |
| Average Age (Female) | 36     | 40      | 40      |
|                      |        |         |         |

| HOUSEHOLDS & INCOME                     | 1 MILE    | 3 MILES   | 5 MILES   |  |
|-----------------------------------------|-----------|-----------|-----------|--|
| Total Households                        | 3,997     | 24,178    | 46,702    |  |
| # of Persons per HH                     | 2.3       | 2.5       | 2.6       |  |
| Average HH Income                       | \$112,142 | \$121,692 | \$134,893 |  |
| Average House Value                     | \$339,126 | \$348,290 | \$378,903 |  |
| Demographics data derived from AlphaMap |           | 11172025  |           |  |