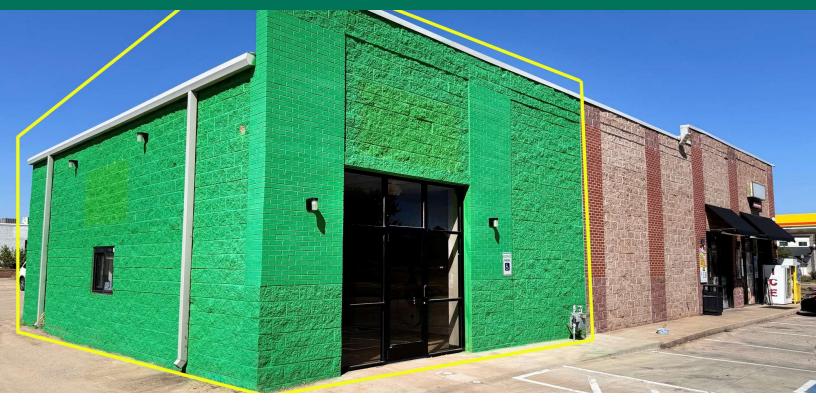

#### OFFERING SUMMARY

| Lease Rate:     | \$16          | .00 - 21.00 SF/yr (NNN<br>Included) |
|-----------------|---------------|-------------------------------------|
| Available SF:   |               | 1,500 - 2,000 SF                    |
| Building Size:  |               | 10,868 SF                           |
| SPACES          | LEASE RATE    | SPACE SIZE                          |
| Suite 2112-2116 | \$16.00 SF/yr | 2,000 SF                            |
| Suite 2117      | \$21.00 SF/yr | 1,500 SF                            |
|                 |               |                                     |