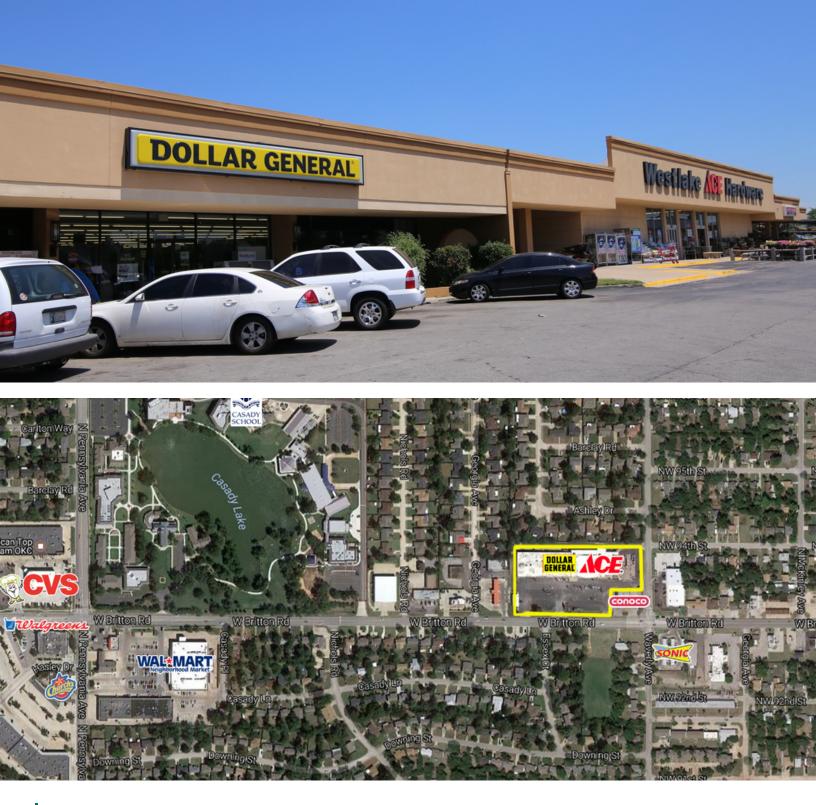

#### **PROPERTY DESCRIPTION**

Located in the heart of The Village - Village Plaza Shopping Center is anchored by Westlake Ace Hardware and Dollar General. Village Plaza is conveniently located on highly trafficked Britton Road and is near Nichols Hills and Casady School.

Other retailers in the trade area include CVS, Walmart, Walgreens, and Sonic.

| SPACES     | LEASE RATE   | SPACE SIZE |
|------------|--------------|------------|
| Suite 1517 | \$8.00 SF/yr | 7,600 SF   |