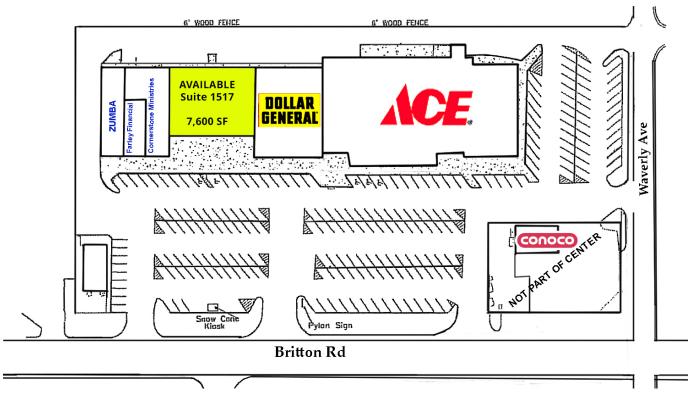

Other retailers in the trade area include CVS, Walmart, Walgreens, and Sonic.

| SPACES     | LEASE RATE   | SPACE SIZE |
|------------|--------------|------------|
| Suite 1517 | \$8.00 SF/yr | 7,600 SF   |

#### **OFFERING SUMMARY**

| Lease Rate:    | \$8.00 SF/yr (NNN) |
|----------------|--------------------|
|                |                    |
| Available SF:  | 7,600 SF           |
|                |                    |
| Lot Size:      | 5.27 Acres         |
|                |                    |
| Building Size: | 47,580 SF          |
|                |                    |