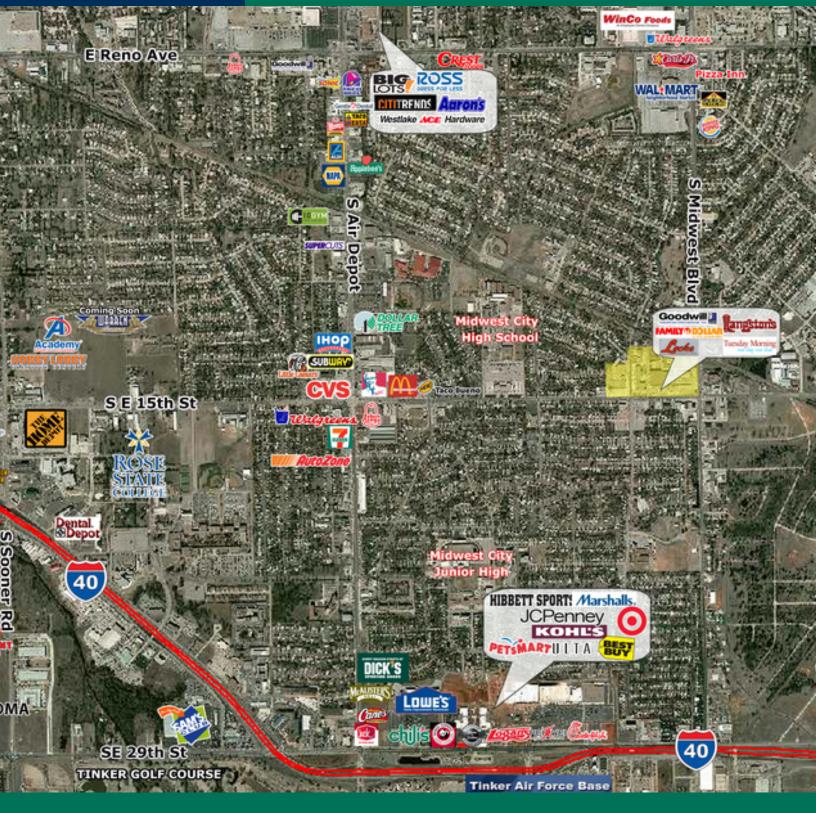

#### **PROPERTY OVERVIEW**

Uptown Shopping Center borders the historical Original Mile District at the busy intersection of SE 15th Street and Midwest Boulevard in Midwest City, Oklahoma. It is centrally located within 5 minutes of Tinker Air Force Base, Midwest Regional Hospital, Rose State College and Midwest City High School.

Shopping Center co-tenancy is comprised of Langston's Western Wear, Tuesday Morning, Goodwill, Family Dollar, Boom-A-Rang Diner and Locke Supply. Neighboring SE 15th Street retailers include Academy, Hobby Lobby, Home Depot, Walmart, Harbor Freight, Gold's Gym and Peter Piper Pizza.