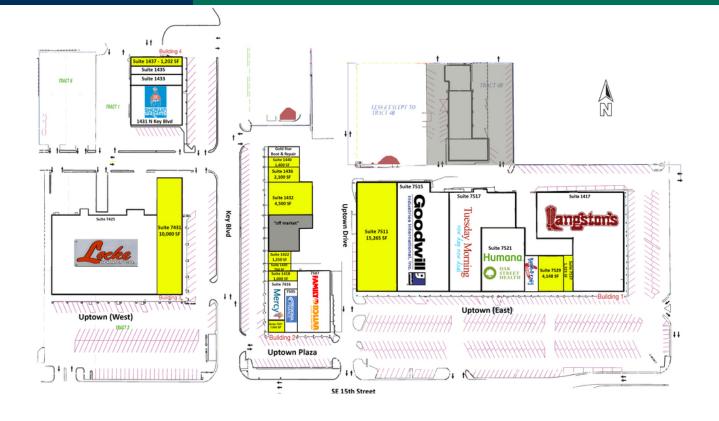

## Uptown Plaza 7425 - 7537 SE 15th, Midwest City, OK 73110

|         | Uptown Shopping Center |        |         |                         |       |  |         | Uptown Shopping Center   |        |
|---------|------------------------|--------|---------|-------------------------|-------|--|---------|--------------------------|--------|
|         | (West)                 |        |         | Uptown Plaza            |       |  |         |                          |        |
| Suite # | Tenant                 | Sq ft  | Suite # | Tenant                  | Sq ft |  | Suite # | Tenant                   | Sq ft  |
| 7425    | Locke Supply           | 26,237 | 7501    | AVAILABLE               | 1,600 |  | 7511    | AVAILABLE                | 15,265 |
| 7431    | AVAILABLE              | 10,000 | 7505    | Regional Finance        | 2,275 |  | 7515    | Goodwill                 | 25,500 |
|         |                        |        | 7507    | Family Dollar           | 9,000 |  | 7517    | Tuesday Morning          | 21,051 |
|         |                        |        | 1416    | Mercy Clinic            | 2,250 |  | 7521    | Humana/Oak Street Health | 14,880 |
|         |                        |        | 1418    | AVAILABLE               | 1,000 |  | 7525    | Boom-a-rang Diner        | 2,100  |
|         |                        |        | 1420    | AVAILABLE               | 750   |  | 7529    | AVAILABLE                | 4,148  |
|         |                        |        | 1422    | AVAILABLE               | 1,250 |  | 7537    | AVAILABLE                | 1,325  |
|         |                        |        | 1424    | off market              | 1,750 |  | 1417    | Langston's               | 30,723 |
|         |                        |        | 1426    | off market              | 1,400 |  |         |                          |        |
|         |                        |        | 1428    | off market              | 2,500 |  |         |                          |        |
|         |                        |        | 1432    | AVAILABLE               | 4,500 |  |         |                          |        |
|         |                        |        | 1436    | AVAILABLE               | 2,100 |  |         |                          |        |
|         |                        |        | 1440    | AVAILABLE               | 1,400 |  |         |                          |        |
|         |                        |        | 1442    | Gold Star Boot & Repair | 1,400 |  |         |                          |        |
|         |                        |        | 1431    | Sherwin Williams        | 7,126 |  |         |                          |        |
|         |                        |        | 1433    | Nataly McDonald         | 664   |  |         |                          |        |
|         |                        |        | 1435    | Hong Tran               | 637   |  |         |                          |        |
|         |                        |        |         |                         |       |  |         |                          |        |