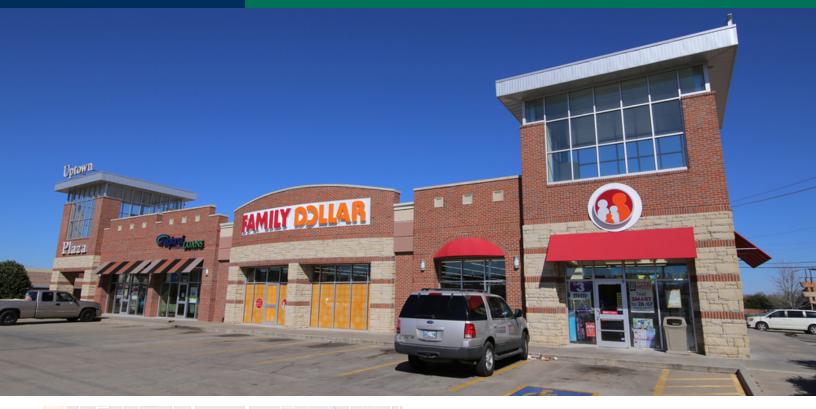

Shopping Center co-tenancy is comprised of Langston's Western Wear, Tuesday Morning, Goodwill, Family Dollar, Boom-A-Rang Diner and Locke Supply. Neighboring SE 15th Street retailers include Academy, Hobby Lobby, Home Depot, Walmart, Harbor Freight, Gold's Gym and Peter Piper Pizza.