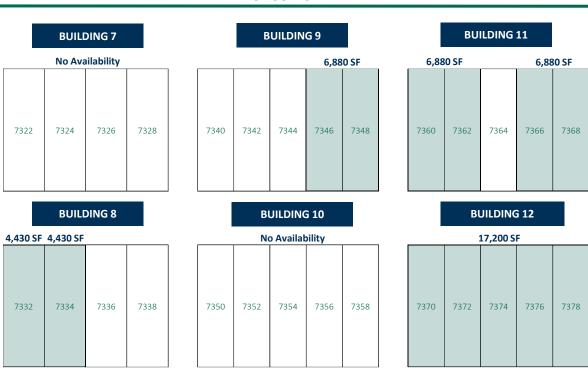

#### **EAST 38<sup>TH</sup> STREET**

#### **EAST 38<sup>TH</sup> STREET**

**Available Space** 