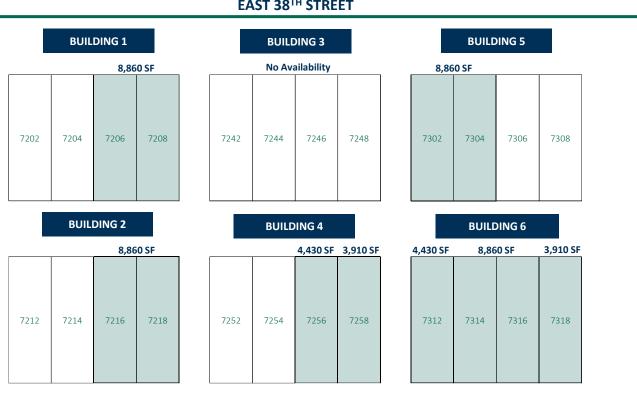

#### **EAST 38<sup>TH</sup> STREET**

#### **EAST 38<sup>TH</sup> STREET**

**Available Space** 