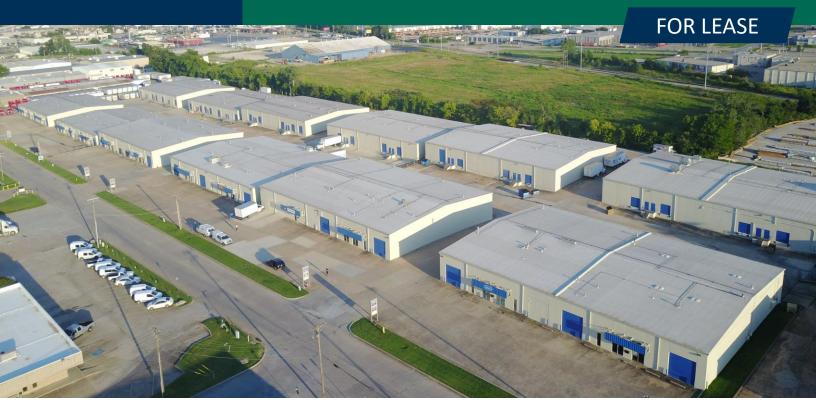

# TULSA BUSINESS PARK

7202-7378 East 38<sup>™</sup> Street Tulsa, OK 74145

### PROPERTY OVERVIEW

Tulsa Business Park is a 206,400± SF light flex industrial property centrally located with excellent exposure and access to Interstate 44 as well as excellent access to Highway 51/Broken Arrow Expressway.

The property is comprised of twelve 17,200± SF buildings with each space enjoying both grade level and dock high loading. Office configurations vary by suite.