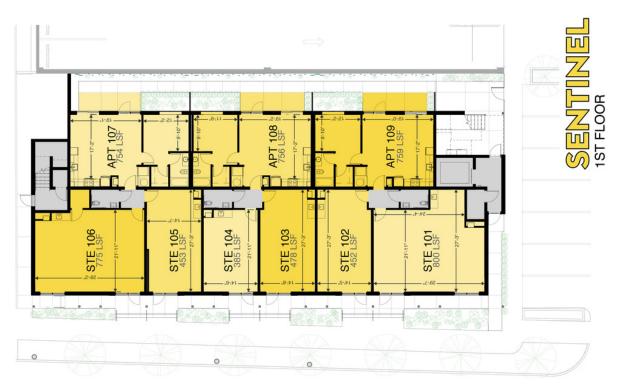

### **AVAILABLE SPACES**

| SUITE     | TENANT    | SIZE (SF) | LEASE TYPE     | LEASE RATE        |
|-----------|-----------|-----------|----------------|-------------------|
| Suite 101 | Available | 800 SF    | Modified Gross | \$1,925 per month |
| Suite 103 | Available | 478 SF    | Modified Gross | \$1,200 per month |
| Suite 106 | Available | 775 SF    | Modified Gross | \$1,850 per month |