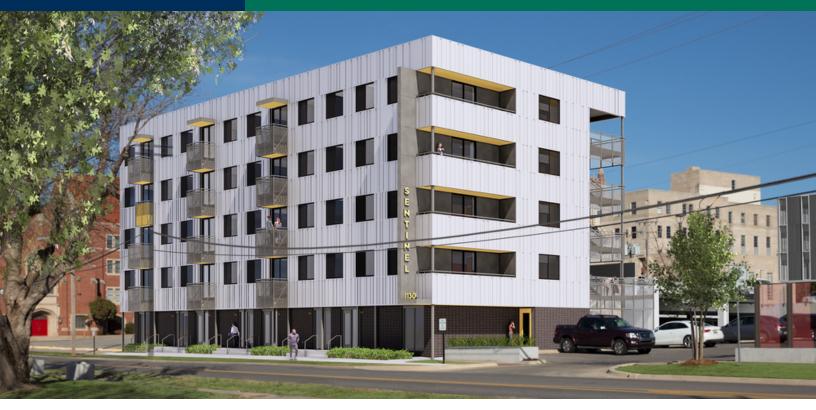

#### **PROPERTY OVERVIEW**

The Sentinel is a new construction mixed-use building with ground floor retail and upstairs residential. Six commercial suites available, three of which can be paired with a residential unit for a live/work setup.

Suites are move-in ready with concrete floors, white walls, lighting, HVAC, a kitchenette and access to a shared restroom. Each suite has a sign opportunity facing N. Harvey and access to one parking space.

#### **PROPERTY HIGHLIGHTS**

- Midtown location with easy access to restaurants and services
- Three units can be paired with an adjacent residence for a live/work opportunity
- Tenant is responsible for electricity & data/cable service
- Sign opportunity on North Harvey
- 1 year minimum lease requirement