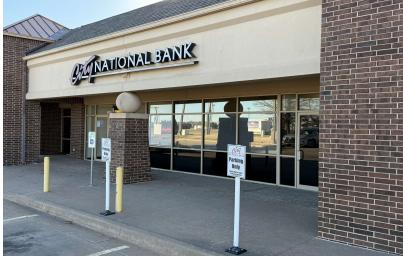

#### **13901 NORTH MAY**

| Tenant                      | Suite  | Square<br>Footage |
|-----------------------------|--------|-------------------|
| City National Bank          | 13801  | 3,156             |
| AVAILABLE                   | 13813  | 2,845             |
| AVAILABLE                   | 13817  | 1,956             |
| Nails By Helen              | 13825  | 2,400             |
| Lifestar Home Care          | 13829  | 1,200             |
| AVAILABLE                   | 13833  | 2,150             |
| Jimmy's Egg                 | 13837  | 3,230             |
|                             |        |                   |
| American Cleaners           | 13901  | 1,800             |
| Silver Accents              | 13903  | 1,800             |
| Nhinja Sushi                | 13905  | 2,400             |
| Rinse Salon Suites          | 13913  | 3,614             |
| Cell Phone Fix              | 13915A | 816               |
| Rinse Salon & Extension Bar | 13915B | 2,410             |
| Quail Tag Agency            | 13919A | 1,669             |
| Iron Horse Post & Parcel    | 13919B | 1,521             |
| Iron Horse Post & Parcel    | 13921  | 1,359             |
| Iron Horse Post & Parcel    | 13923  | 895               |
| Port of Peri Peri           | 13925  | 2,086             |