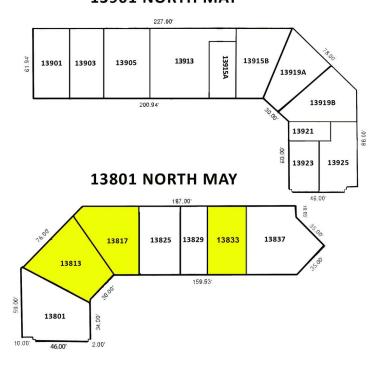

| SPACES | LEASE RATE    | SPACE SIZE |
|--------|---------------|------------|
| 13813  | \$20.00 SF/yr | 2,845 SF   |
| 13817  | \$20.00 SF/yr | 1,956 SF   |
| 13833  | \$20.00 SF/yr | 2,150 SF   |

#### **13901 NORTH MAY**

| Tenant                      | Suite  | Square<br>Footage |
|-----------------------------|--------|-------------------|
| City National Bank          | 13801  | 3,156             |
| AVAILABLE                   | 13813  | 2,845             |
| AVAILABLE                   | 13817  | 1,956             |
| Nails By Helen              | 13825  | 2,400             |
| Lifestar Home Care          | 13829  | 1,200             |
| AVAILABLE                   | 13833  | 2,150             |
| Jimmy's Egg                 | 13837  | 3,230             |
|                             |        |                   |
| American Cleaners           | 13901  | 1,800             |
| Silver Accents              | 13903  | 1,800             |
| Nhinja Sushi                | 13905  | 2,400             |
| Rinse Salon Suites          | 13913  | 3,614             |
| Cell Phone Fix              | 13915A | 816               |
| Rinse Salon & Extension Bar | 13915B | 2,410             |
| Quail Tag Agency            | 13919A | 1,669             |
| Iron Horse Post & Parcel    | 13919B | 1,521             |
| Iron Horse Post & Parcel    | 13921  | 1,359             |
| Iron Horse Post & Parcel    | 13923  | 895               |
| Port of Peri Peri           | 13925  | 2,086             |