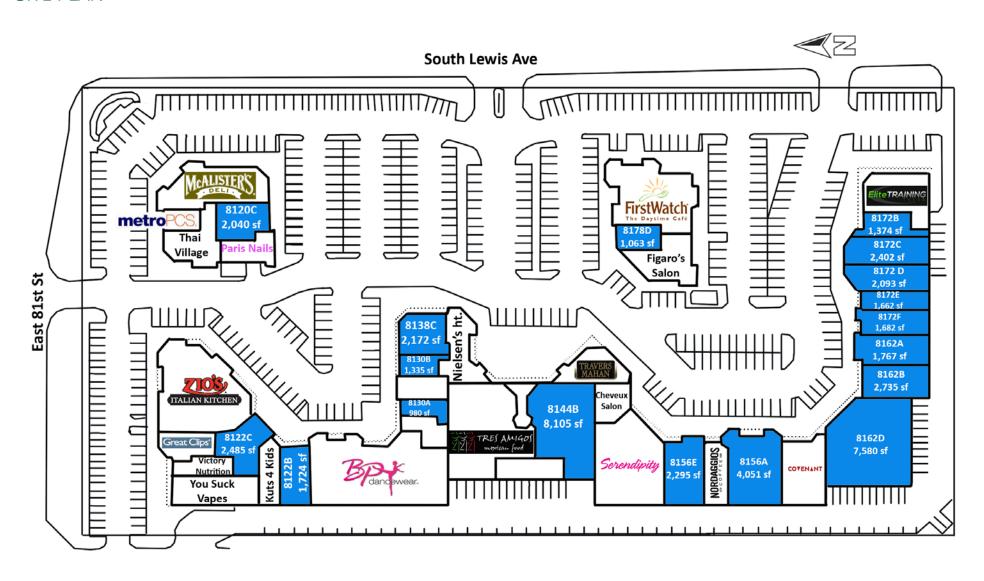

(Female) | 32.9    | 39.2     | 40.3     |
| HOUSEHOLDS & INCOME | 1 MILE  | 5 MILES  | 10 MILES |
| Total Households    | 5,181   | 31,254   | 72,971   |
| # of persons per HH | 2.4     | 2.2      | 2.3      |
| Average HH Income   | 460,384 | \$68,539 | \$79,107 |
|                     | 100/501 | ,        |          |



#### PROPERTY HIGHLIGHTS

**DEMOGRAPHICS** 

- Average daily traffic of over 46,000 cars per day
- Restaurants with significant lunchtime traffic volumes
- Across the street from a Walmart Supercenter and Oral Robert University

#### **CONTACT US**

Evelyn Roberts D

E 81st St

**GEORGE WILLIAMS, CCIM,** *Retail Investment Specialist* (405) 239-1270 | gwilliams@priceedwards.com

072519

The Plaza Shopping Center | 8102 - 8272 S Lewis Ave, Tulsa, OK 74137



SITE PLAN