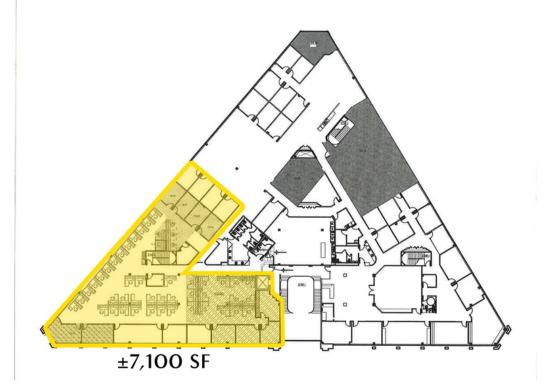

### **OFFERING SUMMARY**

| Lease Rate:    | \$18.00 SF/yr (MG) |
|----------------|--------------------|
| Building Size: | 59,854 SF          |
| Available SF:  | 1,700 - 7,100 SF   |
| Lot Size:      | 42,557 square feet |
| Year Built:    | 1990               |
| Market:        | North              |
| Submarket:     | May Ave. Corridor  |