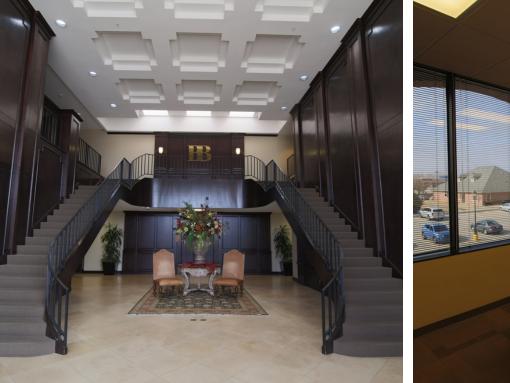

### **PROPERTY OVERVIEW**

The is a uniquely shaped triangle building nestled in quiet surroundings with ample free surface parking. It features a dramatic entry/lobby with exceptional millwork, lighting and winding staircases on either side. Additional features include beautiful landscaping, a back up generator and fiber optics to the Property.