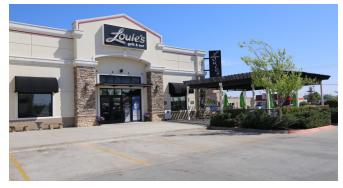

### PROPERTY OVERVIEW

Summit Pointe Plaza is located on a prime corner in one of the highest income per capita areas in Oklahoma City. The SW 89th and Western market is Oklahoma City's fastest growing sub-market and highest traffic count corner in the area with over 25,000 vehicles per day on Western and over 18,000 vehicles per day on SW 89th. The shopping center is surrounded by residential neighborhoods, thriving retail and is just minutes from both I-240 and I-35. The plaza boasts national and regional tenants, such as T-Mobile, Slim Chickens and Louie's Bar & Grill.