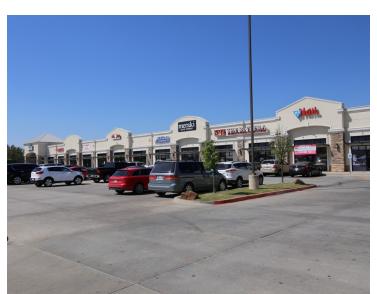

### PROPERTY OVERVIEW

Summit Pointe Plaza is located on a prime corner in one of the highest income per capita areas in Oklahoma City. The SW 89th and Western market is Oklahoma City's fastest growing sub-market and highest traffic count corner in the area with over 25,000 vehicles per day on Western and over 18,000 vehicles per day on SW 89th. The shopping center is surrounded by residential neighborhoods, thriving retail and is just minutes from both I-240 and I-35. The plaza boasts national and regional tenants, such as T-Mobile, Slim Chickens and Louie's Bar & Grill.