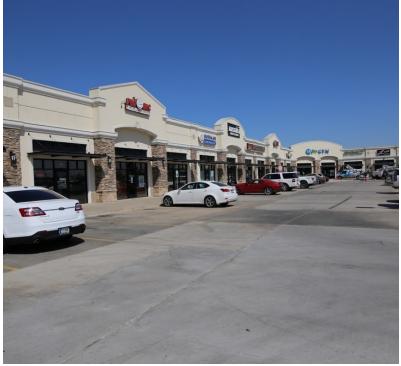

### PROPERTY OVERVIEW

Summit Pointe Plaza is located on a prime corner in one of the highest income per capita areas in Oklahoma City. The SW 89th and Western market is Oklahoma City's fastest growing sub-market and highest traffic count corner in the area with over 25,000 vehicles per day on Western and over 18,000 vehicles per day on SW 89th. The shopping center is surrounded by residential neighborhoods, thriving retail and is just minutes from both I-240 and I-35. The plaza boasts national and regional tenants, such as T-Mobile, Slim Chickens and Louie's Bar & Grill.