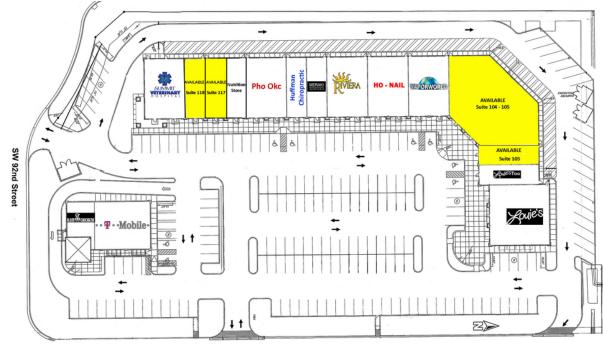

## RETAIL SPACE NOW AVAILABLE

| Available SF:                 | 1,200 - 7,200 SF            |
|-------------------------------|-----------------------------|
| Suite 103                     | 1,200 SF                    |
| Suite 104-105                 | 6,000 SF (can be divided)   |
| Suite 117                     | 1,200 SF                    |
| Suite 118                     | 1,200 SF                    |
| Suite 117 & 118 (Can Combine) | to accommodate 2,400 SF     |
| Lease Rate:                   | \$14.00 - 16.00 SF/yr (NNN) |
| Lot Size:                     | 3.35 Acres                  |
| Building Size:                | 30,414 SF                   |
| Year Built:                   | 2008                        |
| Sub Market:                   | South Oklahoma City/Moore   |

Area neighbors include CVS, Wal-Mart Neighborhood Market, FAA Credit Union and The Physicians Group Medical Plaza.

Suite 104 - 105 can be combined with Suite 103 for a total of 7,200 SF, or can be divided to accommodate a space ranging from 1,200 - 7,200 SF.

Suite 117 & 118 can be combined for a total of 2,400 SF.

01082020