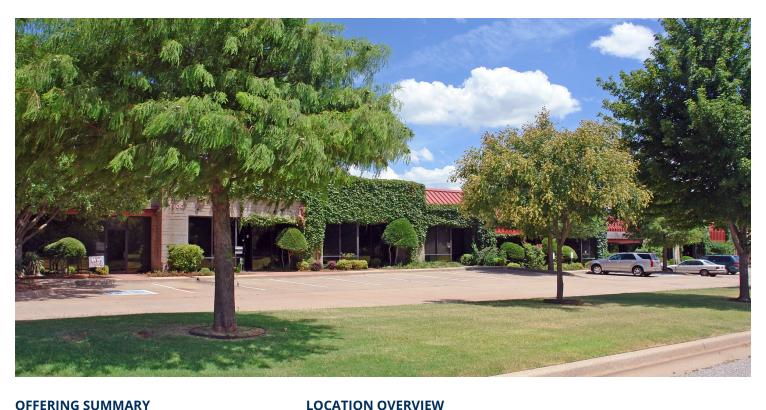

### Office / Warehouse For Lease

430 W Wilshire, Oklahoma City, OK 73116 - Suite 7 & 8

#### **OFFERING SUMMARY**

Available SF: +/-3,558 SF

**PROPERTY HIGHLIGHTS** 

Extension.

Lease Rate: \$3.500/month

> Tenant pays OG&E, ONG, janitorial & internet / phone

• Easy Access to Broadway Extension

Located on the South side of Wilshire Boulevard just West of the Broadway