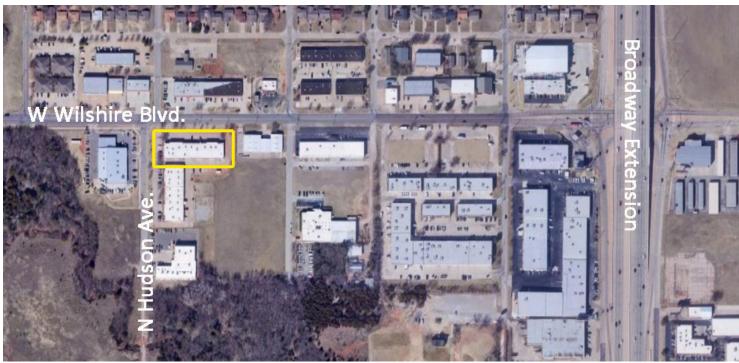

#### **OFFERING SUMMARY**

Available SF: +/-3,558 SF

**PROPERTY HIGHLIGHTS** 

Extension.

Lease Rate: \$3.500/month

> Tenant pays OG&E, ONG, janitorial & internet / phone

• Easy Access to Broadway Extension

Located on the South side of Wilshire Boulevard just West of the Broadway