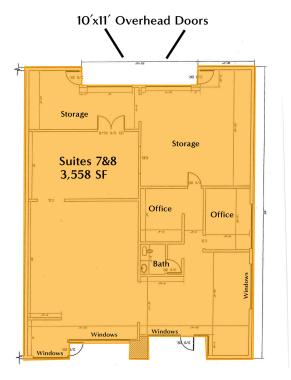

#### **OFFERING SUMMARY**

Available SF: +/-3,558 SF

**PROPERTY HIGHLIGHTS** 

Extension.

Lease Rate: \$3.500/month

> Tenant pays OG&E, ONG, janitorial & internet / phone

• Easy Access to Broadway Extension

Located on the South side of Wilshire Boulevard just West of the Broadway

- Directly East of Nichols Hills
- 13' Ceilings
- 10'x11' Overhead Doors
- 100 % Climate Controlled
- Show Room in Front

Flex Space: Office / Industrial /

**Show Room** 

**TOM FIELDS** 405.239.1205 tfields@priceedwards.com priceedwards.com