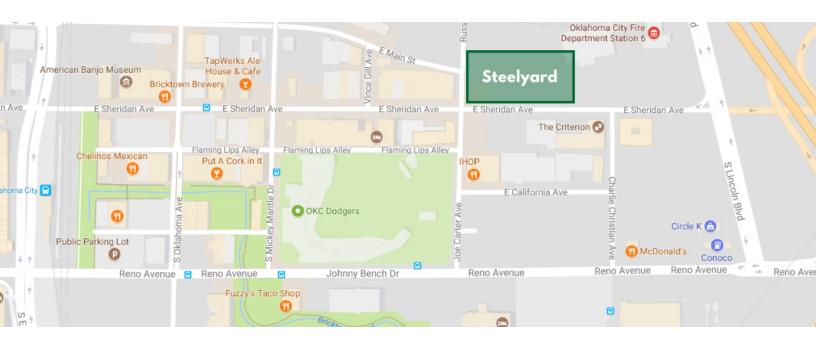

### ABOUT STEELYARD

The Steelyard is Bricktown's newest mixed-use development. The project includes 250 apartments, two hotels (AC by Marriott and Hyatt Place) and 12,000+ SF of retail.

Property is located on Sheridan Avenue, a well-traveled entrance to both Bricktown and the Central Business District.

Ample sign opportunities are available for retail tenants. Retail suites can be combined.