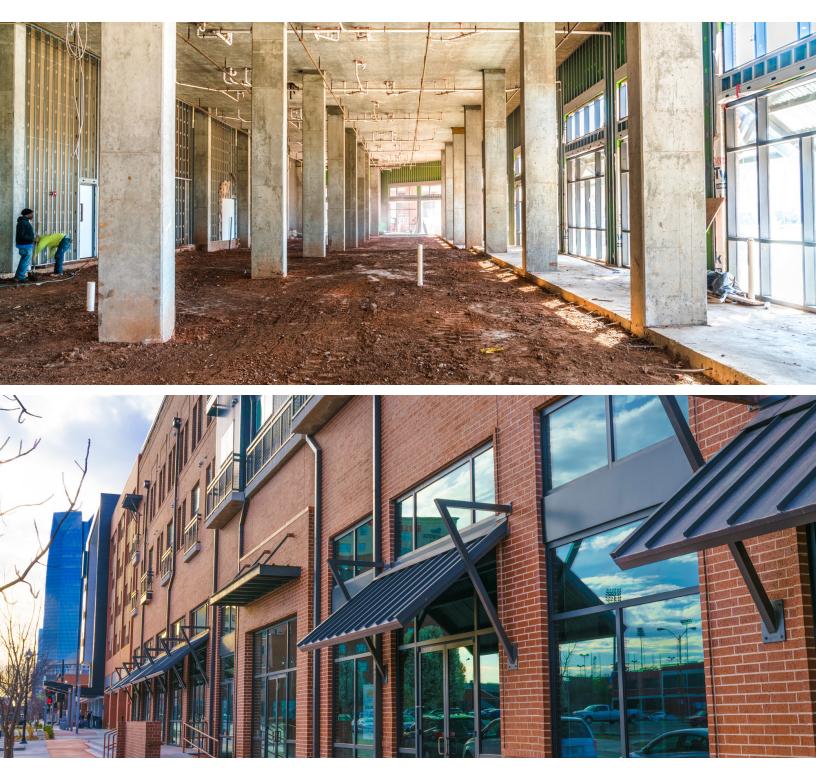

### ABOUT STEELYARD

The Steelyard is Bricktown's newest mixed-use development. The project includes 250 apartments, two hotels (AC by Marriott and Hyatt Place) and 12,000+ SF of retail.

Property is located on Sheridan Avenue, a well-traveled entrance to both Bricktown and the Central Business District.

Ample sign opportunities are available for retail tenants. Retail suites can be combined.