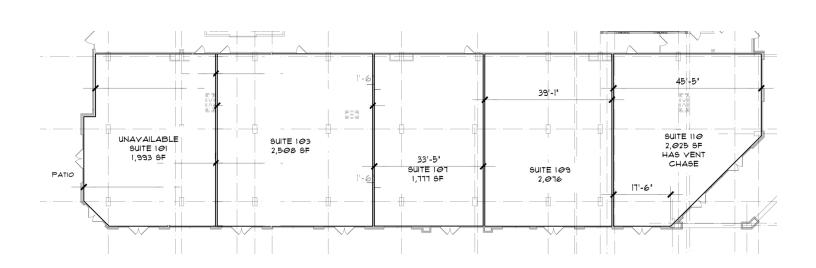

# THE STEELYARD

505 E. Sheridan Avenue Oklahoma City, OK 73104

**LEASE TYPE** | MG

**SIZES AVAILABLE** | 1,000 - 4,100 SF

**LEASE TERM** | Negotiable

**LEASE RATE** | \$23.00 SF/yr

| SUITE                      | SIZE (SF) | LEASE RATE    | DESCRIPTION                                                                    |
|----------------------------|-----------|---------------|--------------------------------------------------------------------------------|
| Suite 103                  | 2,508 SF  | \$23.00 SF/yr | 1st floor retail facing E. Sheridan Avenue                                     |
| Suite 107                  | 1,777 SF  | \$23.00 SF/yr | 1st floor retail facing E. Sheridan Avenue                                     |
| Suite 109                  | 2,076 SF  | \$23.00 SF/yr | 1st floor retail facing E. Sheridan Avenue                                     |
| Suite 110                  | 2,025 SF  | \$23.00 SF/yr | 1st floor retail facing E. Sheridan Avenue with patio space on Steelyard Drive |
| Steelyard Drive, Suite 113 | 2,000 SF  | \$23.00 SF/yr | Retail/Office/Flex space facing The Yard, located in east building             |