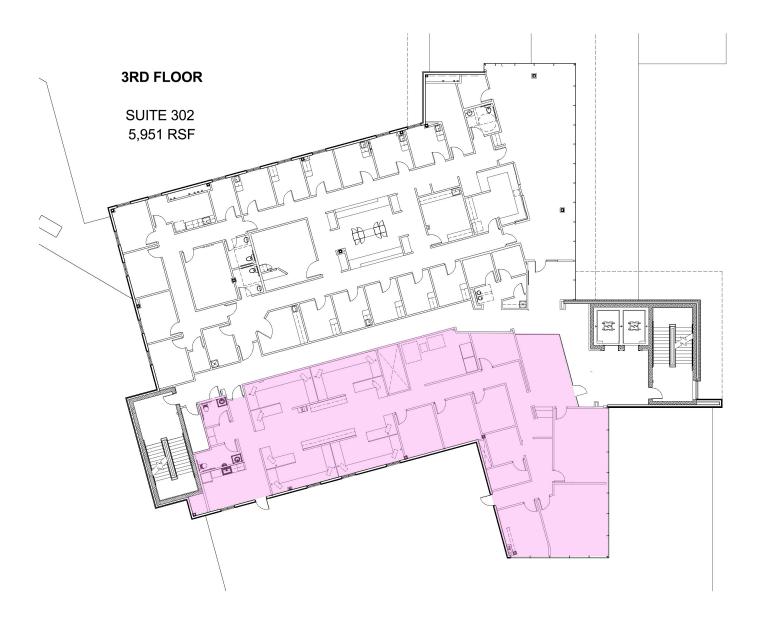

| SPACE     | SPACE USE       | LEASE RATE | LEASE TYPE   | SIZE (SF) | TERM         | COMMENTS |
|-----------|-----------------|------------|--------------|-----------|--------------|----------|
| Suite 302 | Office Building | NEGOTIABLE | Full Service | 5,951 SF  | 5 - 10 Years |          |
| Suite 401 | Office Building | NEGOTIABLE | Full Service | 1,851 SF  | 5 - 10 Years |          |
| Suite 403 | Office Building | NEGOTIABLE | Full Service | 2,525 SF  | 5 - 10 Years |          |
| Suite 405 | Office Building | NEGOTIABLE | Full Service | 2,200 SF  | 5 - 10 Years |          |