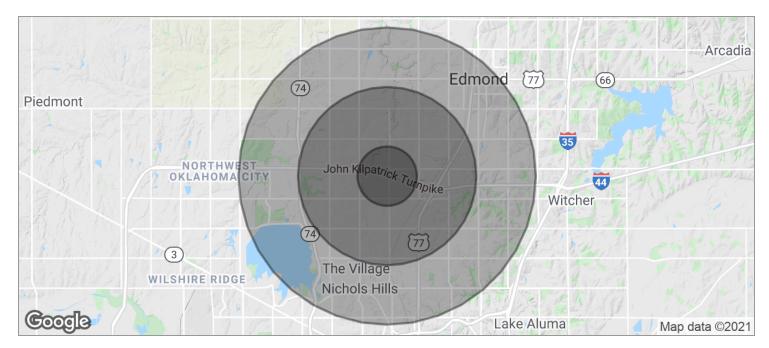

| POPULATION          | 1 MILE    | 3 MILES   | 5 MILES   |  |
|---------------------|-----------|-----------|-----------|--|
| TOTAL POPULATION    | 4,934     | 67,616    | 157,224   |  |
| MEDIAN AGE          | 30.8      | 32.5      | 34.4      |  |
| MEDIAN AGE (MALE)   | 30.6      | 30.6      | 32.5      |  |
| MEDIAN AGE (FEMALE) | 31.2      | 33.9      | 35.8      |  |
| HOUSEHOLDS & INCOME | 1 MILE    | 3 MILES   | 5 MILES   |  |
| TOTAL HOUSEHOLDS    | 2,331     | 29,069    | 65,749    |  |
| # OF PERSONS PER HH | 2.1       | 2.3       | 2.4       |  |
| AVERAGE HH INCOME   | \$67,349  | \$67,363  | \$76,536  |  |
| AVERAGE HOUSE VALUE | \$219,387 | \$180.347 | \$203,568 |  |