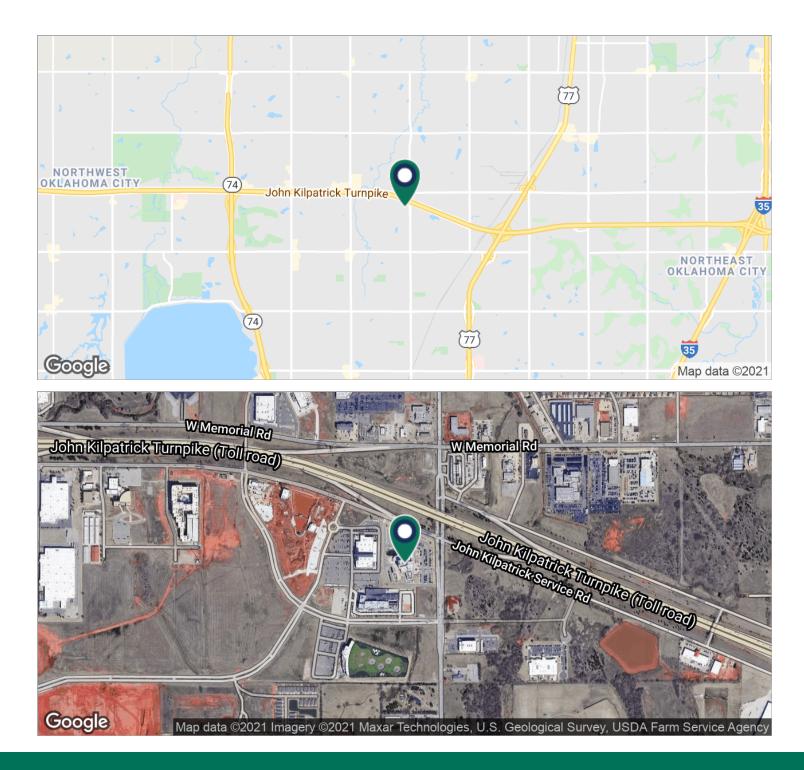

## Saint Anthony North Healthplex 13401 N Western Avenue, Oklahoma City, OK 73114

| OFFERING SUMMA | RY           | PROPERTY OVERVIEW                                                                                                                                                                                                                                                                 |  |  |
|----------------|--------------|-----------------------------------------------------------------------------------------------------------------------------------------------------------------------------------------------------------------------------------------------------------------------------------|--|--|
| Available SF:  | 10,627 SF    | The St. Anthony North Healthplex is conveniently located at the intersection of Memorial Road and Western Avenue The location provides easy access to the Joh Kilpatrick Turnpike and is less than 1.5 miles to access the Broadway Extension                                     |  |  |
| Lease Rate:    | Negotiable   | This prominent 96,422 square foot structure can be seen by approximately 25,000 cars per day. The exterior of the building is accented with natural stacked stone, and floor to ceiling windows, providing an abundance of natural light throughout the interior of the building. |  |  |
| Lease Type     | Full Service | LOCATION OVERVIEW                                                                                                                                                                                                                                                                 |  |  |
|                |              | Located at the Southwest Corner of Memorial Road and Western Avenue.                                                                                                                                                                                                              |  |  |
| Year Built:    | 2014         |                                                                                                                                                                                                                                                                                   |  |  |
| Building Size: | 96,422 SF    |                                                                                                                                                                                                                                                                                   |  |  |
|                |              |                                                                                                                                                                                                                                                                                   |  |  |

Submarket: Memorial Corridor