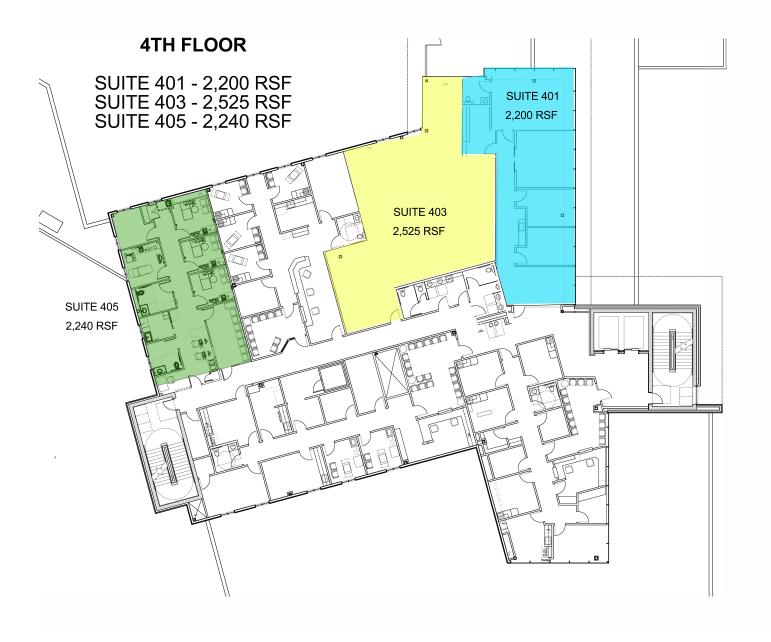

| SPACE     | SPACE USE       | LEASE RATE | LEASE TYPE   | SIZE (SF) | TERM         | COMMENTS |
|-----------|-----------------|------------|--------------|-----------|--------------|----------|
| Suite 302 | Office Building | NEGOTIABLE | Full Service | 5,951 SF  | 5 - 10 Years |          |
| Suite 401 | Office Building | NEGOTIABLE | Full Service | 1,851 SF  | 5 - 10 Years |          |
| Suite 403 | Office Building | NEGOTIABLE | Full Service | 2,525 SF  | 5 - 10 Years |          |
| Suite 405 | Office Building | NEGOTIABLE | Full Service | 2,200 SF  | 5 - 10 Years |          |