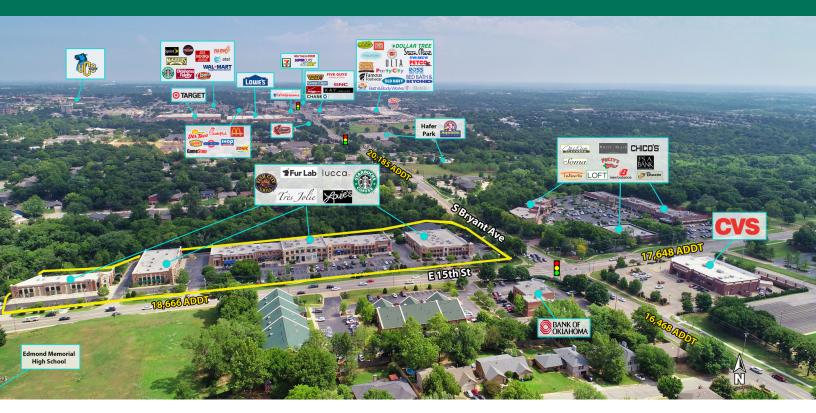

#### PROPERTY DESCRIPTION

Edmond's most prestigious retail address is located on the northwest corner of East 15th Street and Bryant Avenue. Join market-leading tenants including Starbucks, Fur Lab, Louie's, Lucca, Phat Tire Bikes, Fish City Grill and others in this beautiful, high quality boutique center. The center offers an array of high quality goods and services as well as a great mix of dining options.

Spring Creek Village is located in the heart of the best demographics in the metropolitan area with great accessibility, visibility and name-recognition. Local ownership is committed to the community and quality.