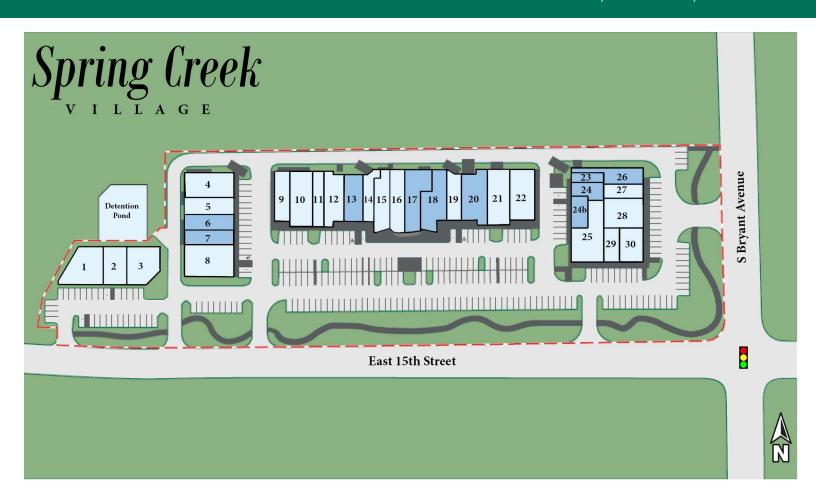

### **GIRMA MOANING**

SPRING CREEK VILLAGE SHOPPING CENTER 1189 - 1489 E 15TH ST, EDMOND, OK 73013

|   | TENANT         | SUITE     | GLA   |
|---|----------------|-----------|-------|
|   | BUILDING D     | •         |       |
| 1 | Fur Lab        | 1189 #108 | 2,850 |
| 2 | MXM Salon      | 1189 #124 | 2,250 |
| 3 | Paris Banh Mil | 1189 #156 | 3,000 |
|   |                |           |       |
|   |                |           |       |

|   | N. 10 - 10 N. 10 May 2 No. 10 |           |       |
|---|-------------------------------|-----------|-------|
|   | TENANT                        | SUITE     | GLA   |
|   | BUILDING C                    |           |       |
| 4 | Tres Jolie                    | 1289 #120 | 3,632 |
| 5 | Kristy's Fiber Arts           | 1289 #116 | 1,816 |
| 6 | AVAILABLE                     | 1289 #112 | 1,816 |
| 7 | AVAILABLE                     | 1289 #108 | 1,776 |
| 8 | Opal Anesthetics              | 1289 #100 | 3.000 |

|    | TENANT                        | SUITE     | GLA   |
|----|-------------------------------|-----------|-------|
|    | BUILDING B                    |           |       |
| 9  | Hotworx                       | 1389 #100 | 1,837 |
| 10 | Fish City Grill               | 1389 #104 | 2,680 |
| 11 | Nails By Ivy                  | 1389 #108 | 1,792 |
| 12 | Kyoto Sushi Bar and Bistro    | 1389 #112 | 2,278 |
| 13 | AVAILABLE                     | 1389 #120 | 2,232 |
| 14 | Tutoring Club                 | 1389 #124 | 1,435 |
| 15 | Chico's Mexican Restaurant    | 1389 #126 | 4,391 |
| 16 | Chico's Mexican Restaurant    | 1389 #128 |       |
| 17 | AVAILABLE 3,225 - 5,948 sq ft | 1389 #132 | 3,225 |
| 18 | AVAILABLE 2,723 - 5,948 sq ft | 1389 #134 | 2,723 |
| 19 | Stretch Lab                   | 1389 #140 | 1,800 |
| 20 | AVAILABLE                     | 1389 #144 | 3,090 |
| 21 | Phat Tire Bikes               | 1389 #152 | 2,720 |
| 22 | Louie's Grill                 | 1389 #160 | 3,200 |
|    |                               |           |       |

|     | TENANT                        | SUITE     | GLA   |
|-----|-------------------------------|-----------|-------|
|     | BUILDING A                    |           |       |
| 23  | AVAILABLE 803 - 3,209 sq ft   | 1489 #100 | 803   |
| 24  | AVAILABLE 1,056 -3,209 sq ft  | 1489 #108 | 1,056 |
| 24b | AVAILABLE 1,350 - 3,209 sq ft | 1489 #116 | 1,350 |
| 25  | Lucca                         | 1489 #132 | 3,551 |
| 26  | AVAILABLE                     | 1489 #188 | 1,825 |
| 27  | Dirty Dough                   | 1489 #180 | 1,063 |
| 28  | Great Plains Bank             | 1489 #164 | 3,162 |
| 29  | Muse By Lucca                 | 1489 #148 | 1,812 |
| 30  | Starbucks Coffee              | 1489 #156 | 1,837 |
|     |                               |           |       |
|     |                               |           |       |