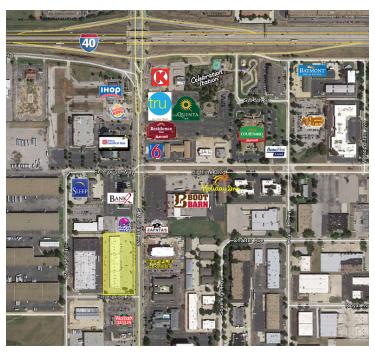

# SOUTH MERIDIAN PLAZA

1011 - 1045 S Meridian Ave, Oklahoma City, OK 73108

091919

South Meridian Plaza offers a great retail opportunity in

the hospitality district of Oklahoma City. The center includes a great mix of retail tenants in a high traffic location with easy access to Downtown Oklahoma City, Bricktown, Will Rogers Airport, the historic Stockyards

District and Oklahoma State Fair Park. The hospitality district also features many hotels, restaurants and

entertainment options.