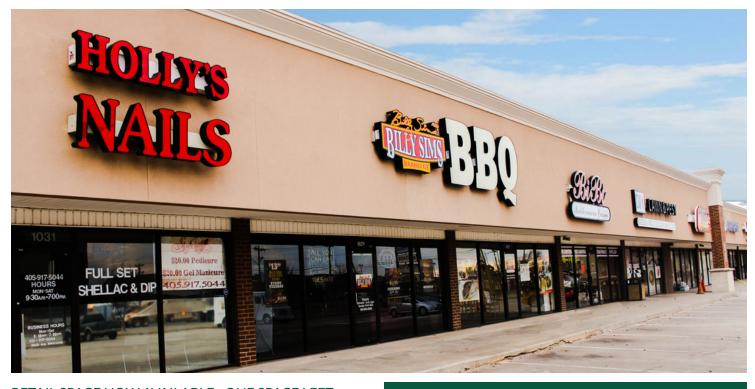

# SOUTH MERIDIAN PLAZA

1011 - 1045 S Meridian Ave, Oklahoma City, OK 73108

# RETAIL SPACE NOW AVAILABLE - ONE SPACE LEFT

Available SF: Suite 1015 - 2,000 SF

**Lease Rate:** \$12.00 - 17.00 SF/yr (NNN)

**Building Size:** 36,100 SF Located on Meridian Ave just south of I-40

Sub Market: Northwest