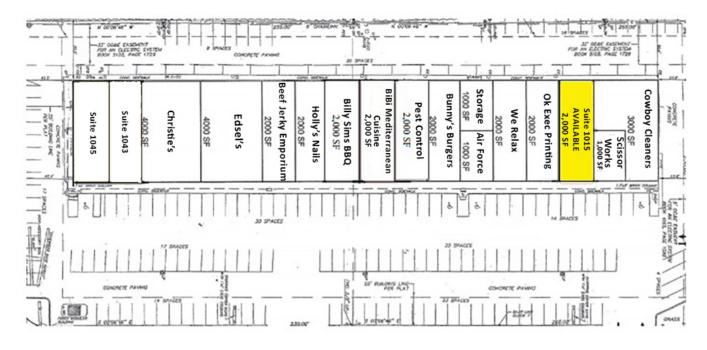

# SOUTH MERIDIAN PLAZA

1011 - 1045 S Meridian Ave, Oklahoma City, OK 73108

# RETAIL SPACE NOW AVAILABLE - ONE SPACE LEFT

Available SF: Suite 1015 - 2,000 SF

**Lease Rate:** \$12.00 - 17.00 SF/yr (NNN)

**Building Size:** 36,100 SF Located on Meridian Ave just south of I-40

Sub Market: Northwest