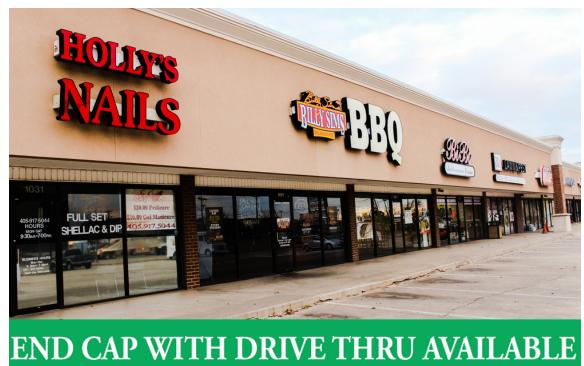

South Meridian Plaza has an end cap space available with drive thru capabilities – a great space for a restaurant or coffee shop.

Located on Meridian Ave just south of I-40

110618