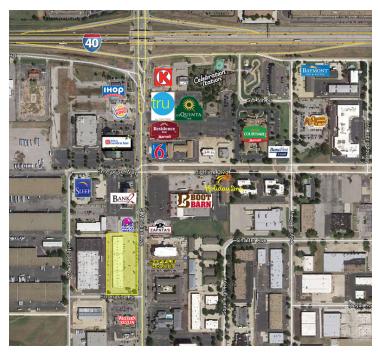

**Building Size:** 36,100 SF

**Sub Market:** Northwest

South Meridian Plaza offers a great retail opportunity in the hospitality district of Oklahoma City. The center includes a great mix of retail tenants in a high traffic location with easy access to Downtown Oklahoma City, Bricktown, Will Rogers Airport, the historic Stockyards District and Oklahoma State Fair Park. The hospitality district also features many hotels, restaurants and entertainment options.