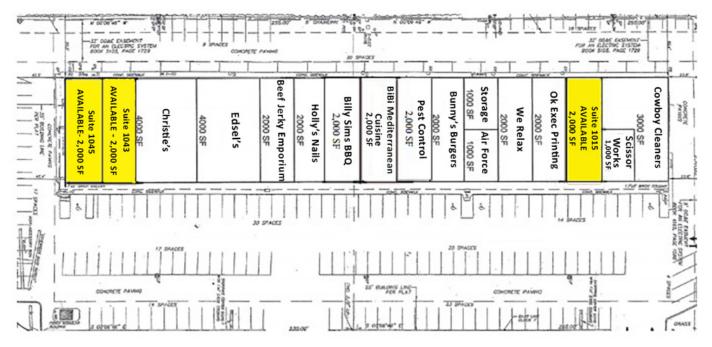

#### RETAIL SPACE NOW AVAILABLE

**Available SF:** Suite 1015 - 2,000 SF

Suite 1043 - 2,000 SF

Suite 1045 - 2,000 SF

Suite 1043 & Suite 1045 can be combined as 4,000 SF End cap

**Lease Rate:** \$12.00 - 17.00 SF/yr (NNN)