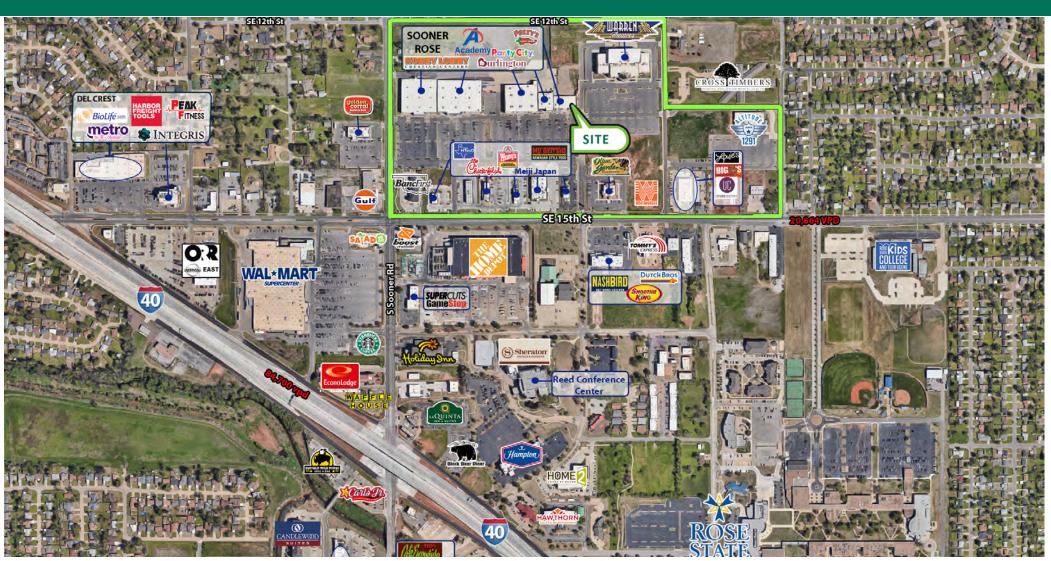

#### PROPERTY DESCRIPTION

Introducing Sooner Rose Shopping Center, an unparalleled retail opportunity nestled at the vibrant intersection of SE 15th Street and Sooner Road in Midwest City, OK. This prime location adjacent to illustrious neighbors such as the Warren Theater, Burlington, Hobby Lobby, and Academy, and mere moments away from the bustling Wal-Mart Super Center and Home Depot. With an array of dining options ranging from cherished local gems to renowned national cuisines, Sooner Rose Shopping Center offers an unrivaled culinary experience that caters to every palate.

Positioned at the nexus of convenience, this retail destination draws from a vast consumer base, with over 52,000 homes within a 5-Mile Radius and an impressive traffic count of 35,000 vehicles per day. Whether you're launching a new venture or expanding an existing one, this dynamic locale provides the perfect stage for your next business endeavor.

#### **OFFERING SUMMARY**

| Lease Rate:      | Negotiable |
|------------------|------------|
| Number of Units: | 6          |
| Available SF:    | 2,800 SF   |
| Building Size:   | 62,500 SF  |