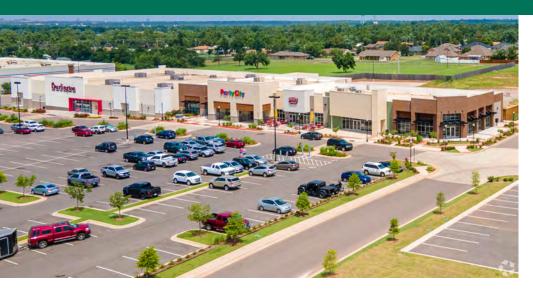

#### PROPERTY DESCRIPTION

Introducing Sooner Rose Shopping Center, an unparalleled retail opportunity nestled at the vibrant intersection of SE 15th Street and Sooner Road in Midwest City, OK. This prime location adjacent to illustrious neighbors such as the Warren Theater, Burlington, Hobby Lobby, and Academy, and mere moments away from the bustling Wal-Mart Super Center and Home Depot. With an array of dining options ranging from cherished local gems to renowned national cuisines, Sooner Rose Shopping Center offers an unrivaled culinary experience that caters to every palate.