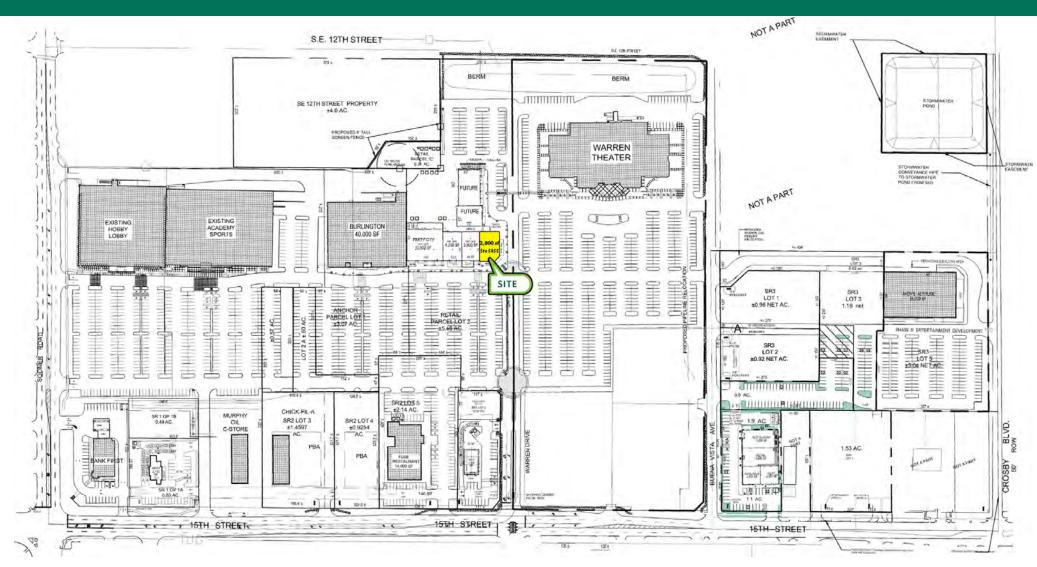

#### PROPERTY DESCRIPTION

Introducing Sooner Rose Shopping Center, an unparalleled retail opportunity nestled at the vibrant intersection of SE 15th Street and Sooner Road in Midwest City, OK. This prime location adjacent to illustrious neighbors such as the Warren Theater, Burlington, Hobby Lobby, and Academy, and mere moments away from the bustling Wal-Mart Super Center and Home Depot. With an array of dining options ranging from cherished local gems to renowned national cuisines, Sooner Rose Shopping Center offers an unrivaled culinary experience that caters to every palate.