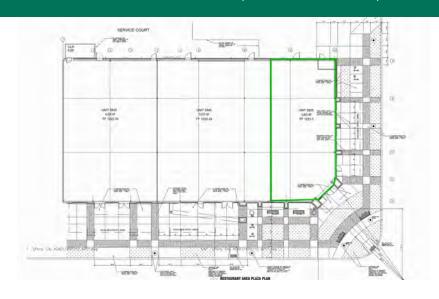

#### **OFFERING SUMMARY**

| Lease Rate:      | Negotiable |
|------------------|------------|
| Number of Units: | 6          |
| Available SF:    | 2,800 SF   |
| Building Size:   | 62,500 SF  |