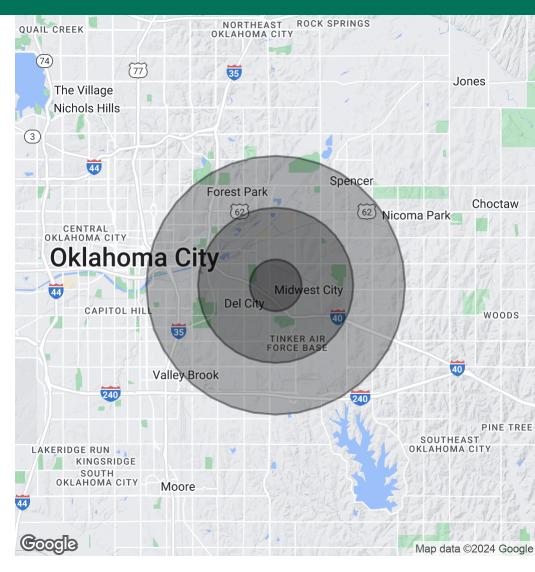

Positioned at the nexus of convenience, this retail destination draws from a vast consumer base, with over 52,000 homes within a 5-Mile Radius and an impressive traffic count of 35,000 vehicles per day. Whether you're launching a new venture or expanding an existing one, this dynamic locale provides the perfect stage for your next business endeavor.

### 5855 SE 15TH ST, MIDWEST CITY, OK 73110

| POPULATION                           | 1 MILE   | 3 MILES  | 5 MILES   |
|--------------------------------------|----------|----------|-----------|
| Total Population                     | 9,651    | 67,745   | 128,655   |
| Average Age                          | 37.1     | 34.8     | 35.8      |
| Average Age (Male)                   | 41.0     | 34.3     | 34.8      |
| Average Age (Female)                 | 35.8     | 37.1     | 37.9      |
| HOUSEHOLDS & INCOME                  | 1 MILE   | 3 MILES  | 5 MILES   |
| Total Households                     | 4,336    | 29,854   | 56,338    |
| # of Persons per HH                  | 2.2      | 2.3      | 2.3       |
| Average HH Income                    | \$45,490 | \$51,527 | \$51,831  |
| Average House Value                  | \$82,940 | \$98,668 | \$106,179 |
| 2020 American Community Survey (ACS) |          | 07262024 |           |