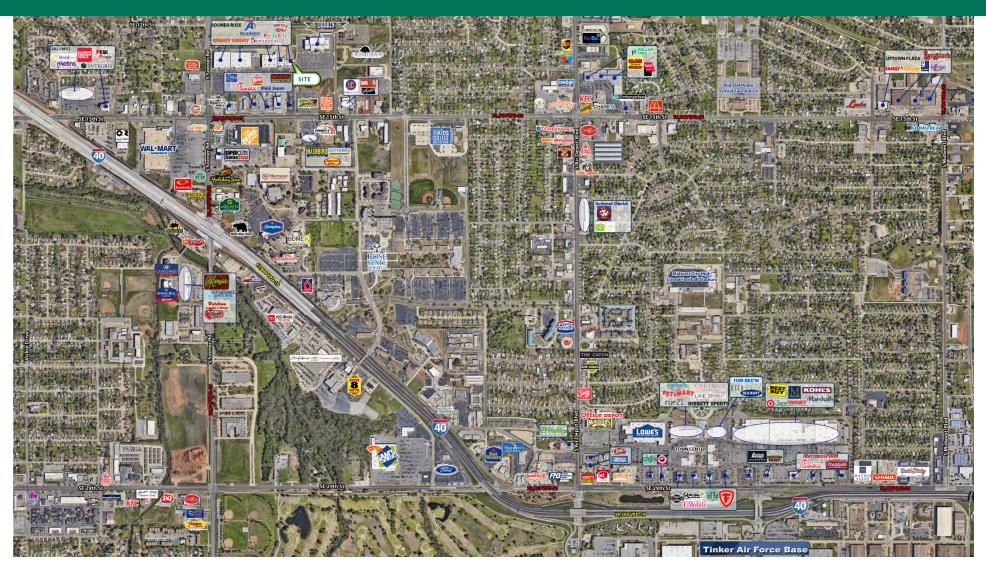

#### PROPERTY DESCRIPTION

Introducing Sooner Rose Shopping Center, an unparalleled retail opportunity nestled at the vibrant intersection of SE 15th Street and Sooner Road in Midwest City, OK. This prime location adjacent to illustrious neighbors such as the Warren Theater, Burlington, Hobby Lobby, and Academy, and mere moments away from the bustling Wal-Mart Super Center and Home Depot. With an array of dining options ranging from cherished local gems to renowned national cuisines, Sooner Rose Shopping Center offers an unrivaled culinary experience that caters to every palate.

Positioned at the nexus of convenience, this retail destination draws from a vast consumer base, with over 52,000 homes within a 5-Mile Radius and an impressive traffic count of 35,000 vehicles per day. Whether you're launching a new venture or expanding an existing one, this dynamic locale provides the perfect stage for your next business endeavor.