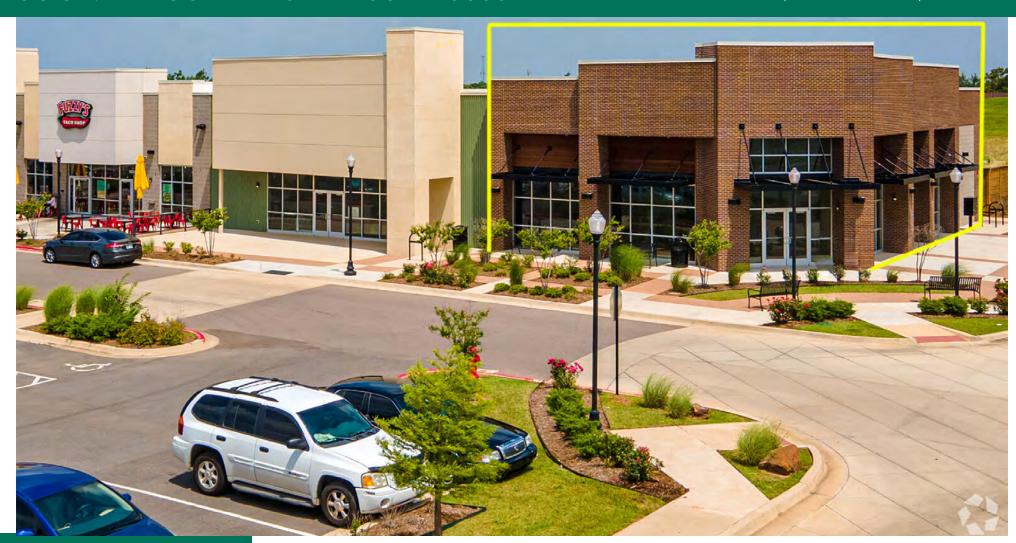

#### PROPERTY DESCRIPTION

Introducing Sooner Rose Shopping Center, an unparalleled retail opportunity nestled at the vibrant intersection of SE 15th Street and Sooner Road in Midwest City, OK. This prime location adjacent to illustrious neighbors such as the Warren Theater, Burlington, Hobby Lobby, and Academy, and mere moments away from the bustling Wal-Mart Super Center and Home Depot. With an array of dining options ranging from cherished local gems to renowned national cuisines, Sooner Rose Shopping Center offers an unrivaled culinary experience that caters to every palate.

#### **OFFERING SUMMARY**

| Lease Rate:      | Negotiable |
|------------------|------------|
| Number of Units: | 6          |
| Available SF:    | 2,800 SF   |
| Building Size:   | 62,500 SF  |