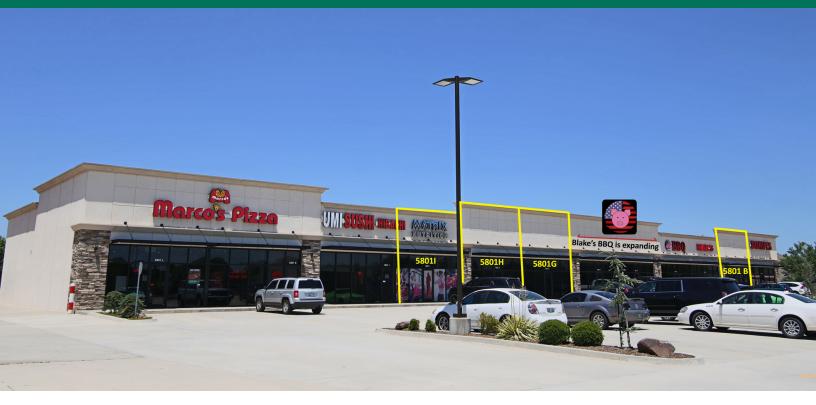

### PROPERTY DESCRIPTION

Sooner Crossing has 4 suites available. Each suite is well positioned with direct frontage to S Sooner Road which provides desired visibility needed for any mixed use user. S Sooner Road has high traffic counts, great daytime traffic that enables users at Sooner Crossing to obtain the desired views they need to make their business known.

| SPACES | LEASE RATE    | SPACE SIZE |
|--------|---------------|------------|
| 5801-B | \$17.00 SF/yr | 1,200 SF   |
| 5801-G | \$17.00 SF/yr | 1,200 SF   |
| 5801-H | \$17.00 SF/yr | 1,200 SF   |
| 5801-l | \$17.00 SF/yr | 1,200 SF   |
|        |               |            |