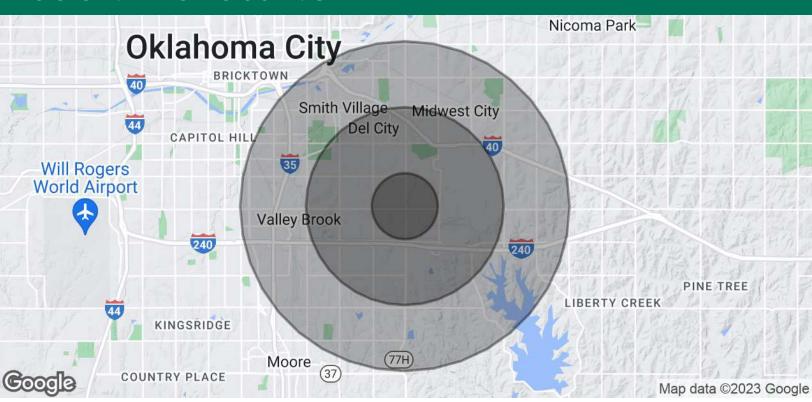

### 5801 S SOONER RD, OKLAHOMA CITY, OK 73135

| POPULATION           | 1 MILE    | 3 MILES   | 5 MILES   |
|----------------------|-----------|-----------|-----------|
| Total Population     | 7,509     | 46,171    | 116,818   |
| Average Age          | 36.1      | 34.3      | 34.4      |
| Average Age (Male)   | 36.8      | 33.8      | 34.3      |
| Average Age (Female) | 35.9      | 35.4      | 35.7      |
| HOUSEHOLDS & INCOME  | 1 MILE    | 3 MILES   | 5 MILES   |
| Total Households     | 3,202     | 19,887    | 48,795    |
| # of Persons per HH  | 2.3       | 2.3       | 2.4       |
| Average HH Income    | \$63,664  | \$53,780  | \$57,526  |
| Average House Value  | \$135,849 | \$106,437 | \$111,600 |