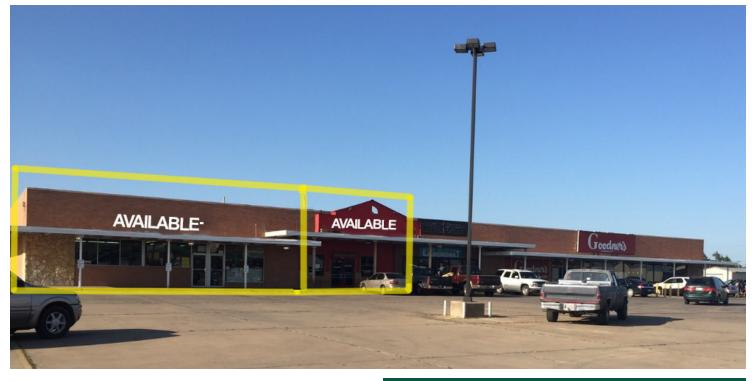

### PROPERTY OVERVIEW

This center is anchored by the popular Goodner's Grocery **Available SF:** 1,500 - 4,000 SF store.

Lease Rate: \$8.00 - 12.00 SF/yr (NNN) Suite 103 - 4,000 SF End Cap space at rate of \$12.00 psf NNN -PREFER DISPENSARY TENANT

**Lot Size:** 2.34 Acres Suite 105 - 1,500 SF inline former restaurant space at rate of

\$8.00 psf NNN

**Building Size:** 26,000 SF PROPERTY HIGHLIGHTS

Grocery anchored center

Year Built/Renovated: 1978/2007

# SLEDGE SHOPPING CENTER

101 - 109 E Main Street, Duncan, OK 73533

Southwest View