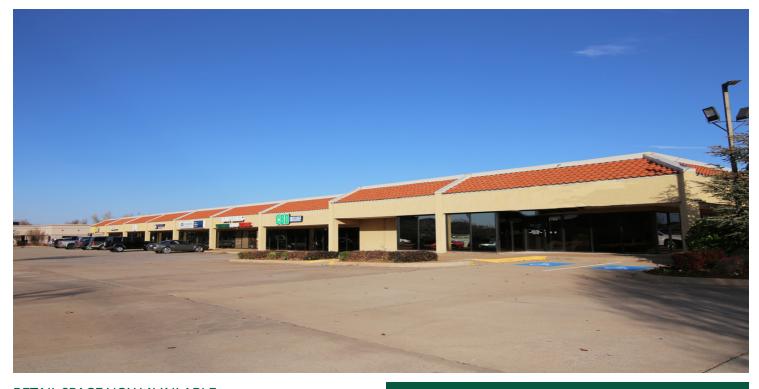

## SIGNAL RIDGE SHOPPING CENTER

1712 S Kelly Ave, Edmond, OK 73013 - (W 15th & S Kelly Ave)

#### RETAIL SPACE NOW AVAILABLE

Available SF: Suite 1712 - 1,800 SF

Lease Rate: \$14.00 - 16.00 SF/yr (NNN)

Building Size: 36,000 SF

Year Built: 1986

Sub Market: Edmond

Cross Streets: Signal Ridge Drive & Kelly Ave

Signal Ridge Shopping Center is located in the heart of Edmond Oklahoma – Oklahoma City's preferred sub market. Just south of 15th on highly trafficked Kelly Ave, Signal Ridge Shopping Center is a short drive west of Broadway /Broadway Extension and less than 3 miles from the Kilpatrick Turnpike providing easy access to the property.