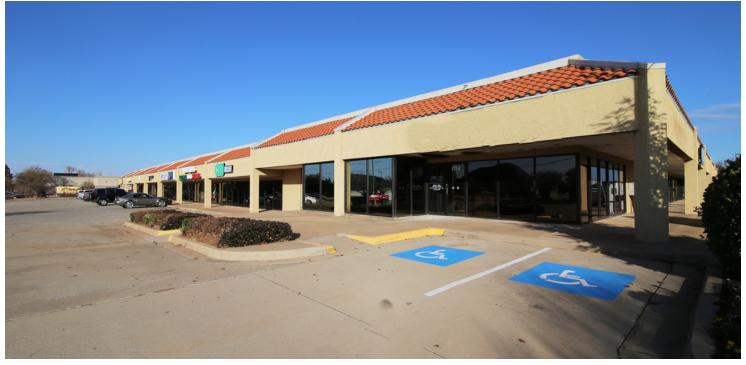

## SIGNAL RIDGE SHOPPING CENTER

1712 S Kelly Ave, Edmond, OK 73013 - (W 15th & S Kelly Ave)

#### RETAIL SPACE NOW AVAILABLE

Available SF: Suite 1712 - 1,800 SF

Lease Rate: \$14.00 - 16.00 SF/yr (NNN)

Building Size: 36,000 SF

Year Built: 1986

Sub Market: Edmond

Cross Streets: Signal Ridge Drive & Kelly Ave

Signal Ridge Shopping Center is located in the heart of Edmond Oklahoma – Oklahoma City's preferred sub market. Just south of 15th on highly trafficked Kelly Ave, Signal Ridge Shopping Center is a short drive west of Broadway /Broadway Extension and less than 3 miles from the Kilpatrick Turnpike providing easy access to the property.