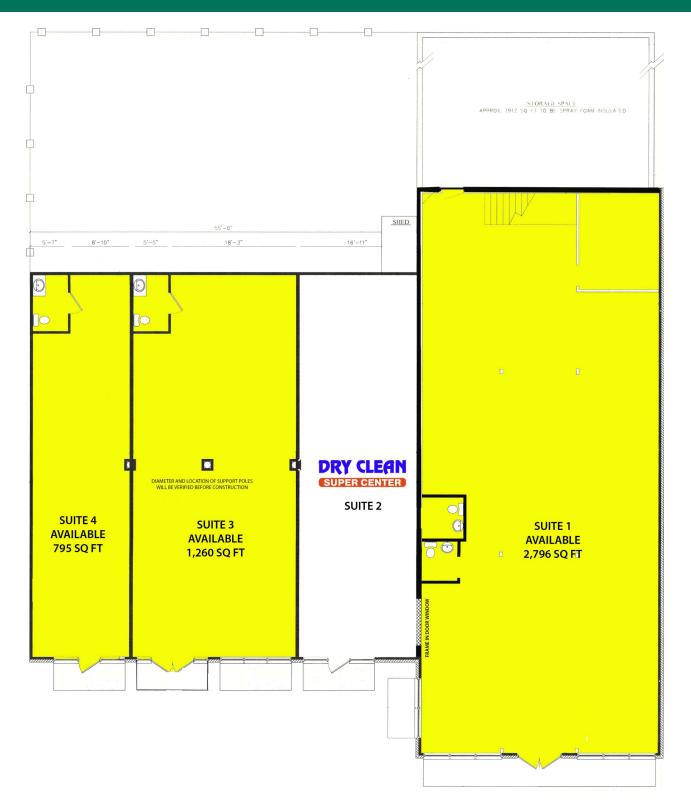

#### OFFERING SUMMARY

| Lease Rate     |                         | \$19.00 - 26.00 SF/yr (NNN) |  |
|----------------|-------------------------|-----------------------------|--|
| Number of U    | Inits:                  | 4                           |  |
| Available SF:  |                         | 795 - 2,796 SF              |  |
|                | Can Combine Suites 3 &4 |                             |  |
|                |                         |                             |  |
| Building Size: |                         | 5,842 SF                    |  |
| SPACES         | LEASE RATE              | SPACE SIZE                  |  |
| Suite 1        | \$19.00 SF/yr           | 2,796 SF                    |  |
| Suite 3        | \$24.00 SF/yr           | 1,260 SF                    |  |
| Suite 4        | \$26.00 SF/yr           | 795 SF                      |  |