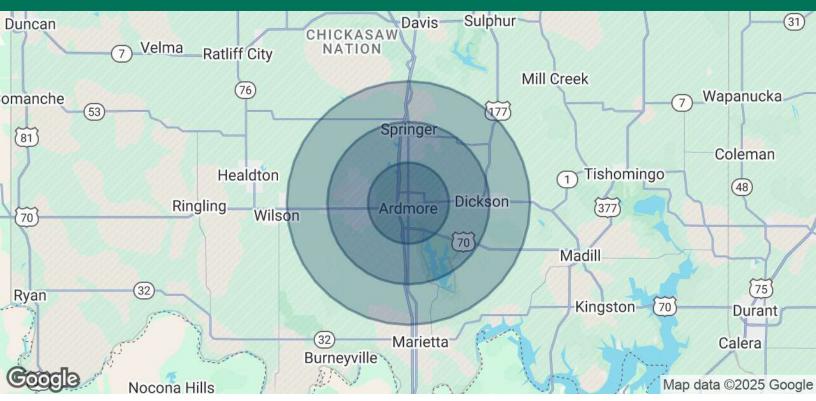

## SHOPS ON COMMERCE

807 N COMMERCE ST, ARDMORE, OK 73401

| POPULATION           | 5 MILES   | 10 MILES  | 15 MILES  |
|----------------------|-----------|-----------|-----------|
| Total Population     | 27,813    | 39,744    | 45,069    |
| Average Age          | 41        | 41        | 41        |
| Average Age (Male)   | 40        | 40        | 40        |
| Average Age (Female) | 42        | 42        | 42        |
| HOUSEHOLDS & INCOME  | 5 MILES   | 10 MILES  | 15 MILES  |
| Total Households     | 11,122    | 15,648    | 17,742    |
| # of Persons per HH  | 2.5       | 2.5       | 2.5       |
| Average HH Income    | \$78,832  | \$83,490  | \$83,315  |
| Average House Value  | \$204,602 | \$216,314 | \$218,503 |
|                      |           |           |           |