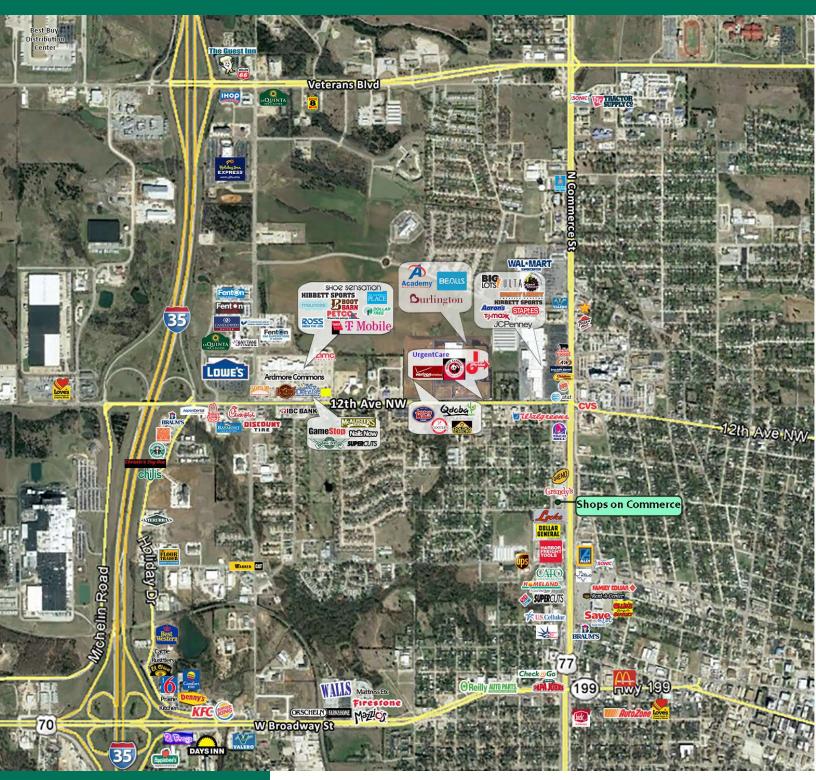

One prominent retail hub in Ardmore is situated at the intersection of NW 12th Street and North Commerce. This location holds historical significance while also being part of a rapidly expanding retail corridor. The area features a diverse range of national retailers, making it a thriving shopping destination. Some notable names among these retailers include Wal-Mart, Lowe's Home Improvement, Ross Dress for Less, TJ Maxx, Academy Sports, AMC Theaters, Ulta Cosmetics, Chick-Fil-A, Starbucks, and more.

The presence of these well-known brands contributes to the city's retail landscape, attracting both local shoppers and travelers passing through the Interstate 35 corridor. The combination of historical charm and a growing retail presence makes Ardmore a dynamic destination for those seeking a variety of goods and services.