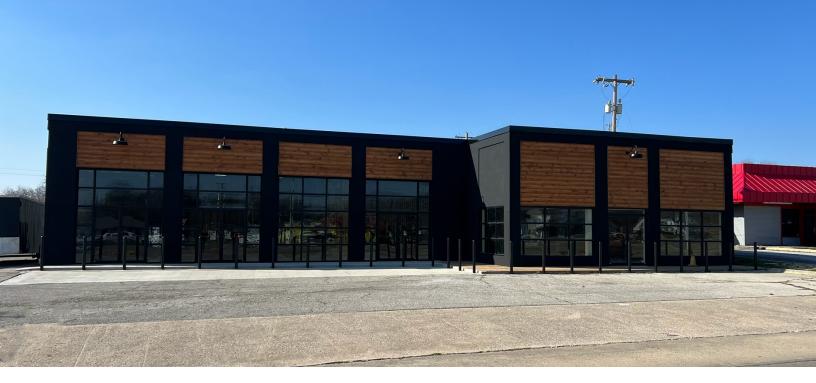

# SHOPS ON COMMERCE

#### 807 N COMMERCE ST, ARDMORE, OK 73401

FOR

LEASE

#### PROPERTY DESCRIPTION

Ardmore, Oklahoma, strategically positioned between Dallas and Oklahoma City, serves as an ideal location for retail goods and services. Its geographical advantage places it along the heavily traveled Interstate 35, providing a unique opportunity for businesses to cater not only to the local residents but also to the substantial commuter traffic.

One prominent retail hub in Ardmore is situated at the intersection of NW 12th Street and North Commerce. This location holds historical significance while also being part of a rapidly expanding retail corridor. The area features a diverse range of national retailers, making it a thriving shopping destination. Some notable names among these retailers include Wal-Mart, Lowe's Home Improvement, Ross Dress for Less, TJ Maxx, Academy Sports, AMC Theaters, Ulta Cosmetics, Chick-Fil-A, Starbucks, and more.