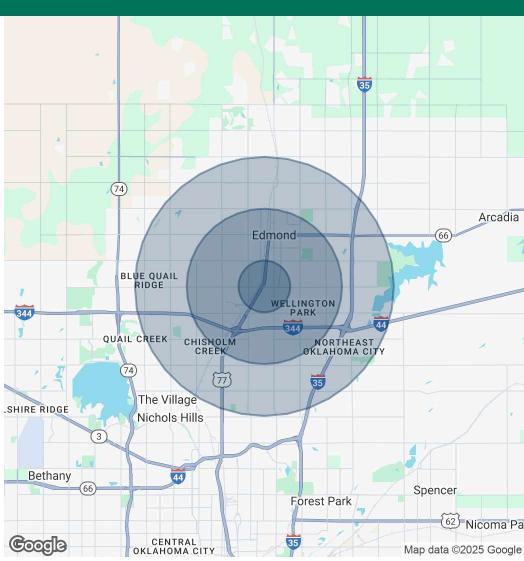

# 3224 S BROADWAY EDMOND, OK 73013

| 1 MILE   | 3 MILES                                                  | 5 MILES                                                             |
|----------|----------------------------------------------------------|---------------------------------------------------------------------|
| 8,531    | 69,817                                                   | 167,330                                                             |
| 37       | 38                                                       | 38                                                                  |
| 35       | 36                                                       | 37                                                                  |
| 39       | 39                                                       | 39                                                                  |
| 1 MILE   | 3 MILES                                                  | 5 MILES                                                             |
| 3,702    | 28,393                                                   | 67,373                                                              |
| 2.3      | 2.5                                                      | 2.5                                                                 |
| \$88,795 | \$107,083                                                | \$111,641                                                           |
|          |                                                          |                                                                     |
|          | 8,531<br>37<br>35<br>39<br><b>1 MILE</b><br>3,702<br>2.3 | 8,531 69,817 37 38 35 36 39 39  1 MILE 3 MILES 3,702 28,393 2.3 2.5 |

Demographics data derived from AlphaMap 04032025