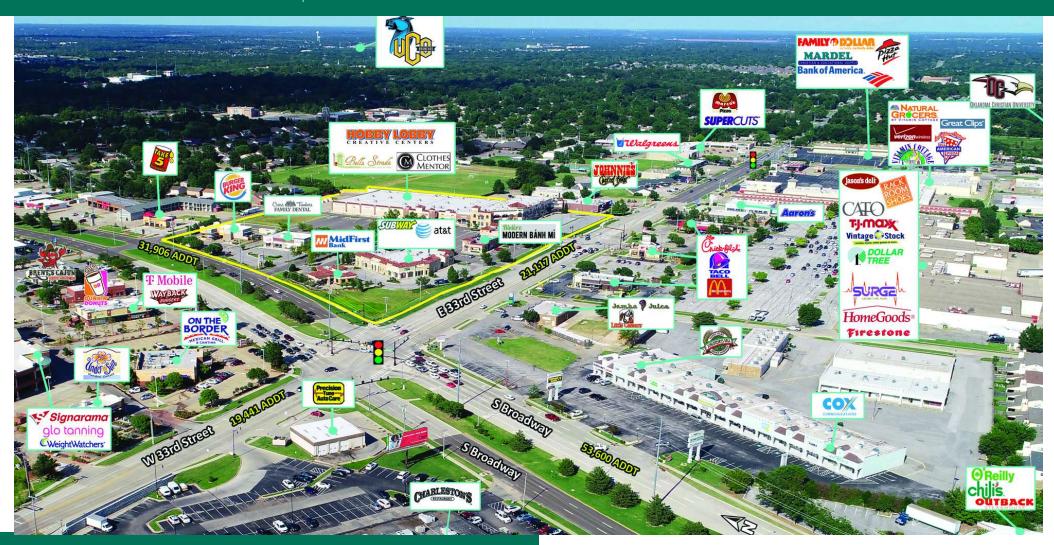

#### PROPERTY DESCRIPTION

The Shoppes on Broadway is located at the heavily traveled intersection of 33rd & S Broadway in Edmond, OK. This upscale center is a shopping destination with premier tenants including Hobby Lobby, Bella Strada Spa & Salon, and many more. Shoppes on Broadway's is Edmond's finest mix use development and features an available pad site, (ground Lease, Sale, or Build to Suite), as well as office and storage spaces.

#### TRAFFIC COUNTS

| Broadway    | north/south | 31,906 / 53,600 |
|-------------|-------------|-----------------|
| 33rd Street | east/west   | 21,117 / 15,952 |

#### PROPERTY HIGHLIGHTS

- Prime location at one of Edmond's busiest intersections
- Near the University of Central Oklahoma, with 20,567 students
- Near the Oklahoma Christian University, with 2,259 students
- Home to premier tenants like Hobby Lobby and Bella Strada Salon.