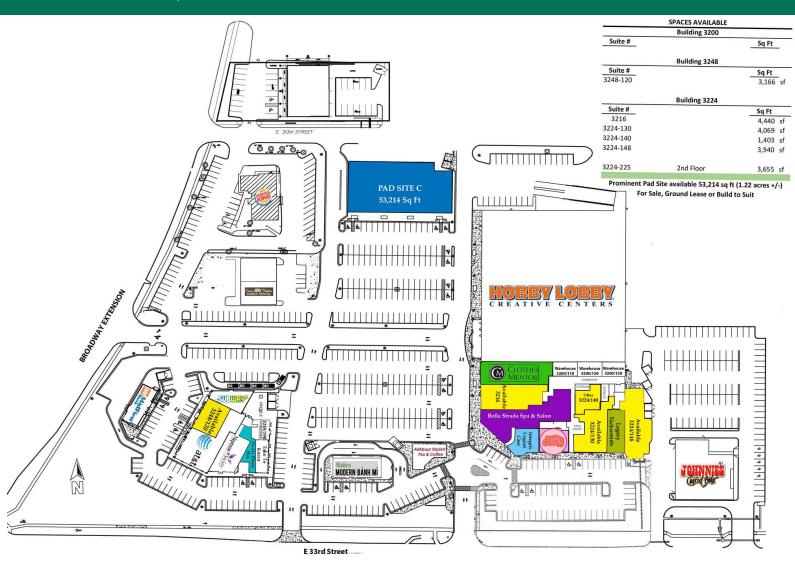

#### OFFERING SUMMARY

| Lease Rate:    | \$16.00 - 22.50 SF/yr (NNN) |
|----------------|-----------------------------|
| Available SF:  | 1,403 - 4,440 SF            |
| Building Size: | 125,659 SF                  |