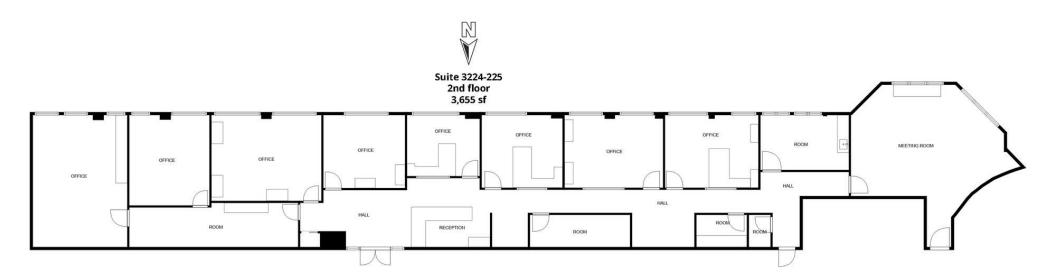

#### OFFERING SUMMARY

| Lease Rate:    | \$16.00 - 22.50 SF/yr (NNN) |
|----------------|-----------------------------|
| Available SF:  | 1,403 - 4,440 SF            |
| Building Size: | 125,659 SF                  |