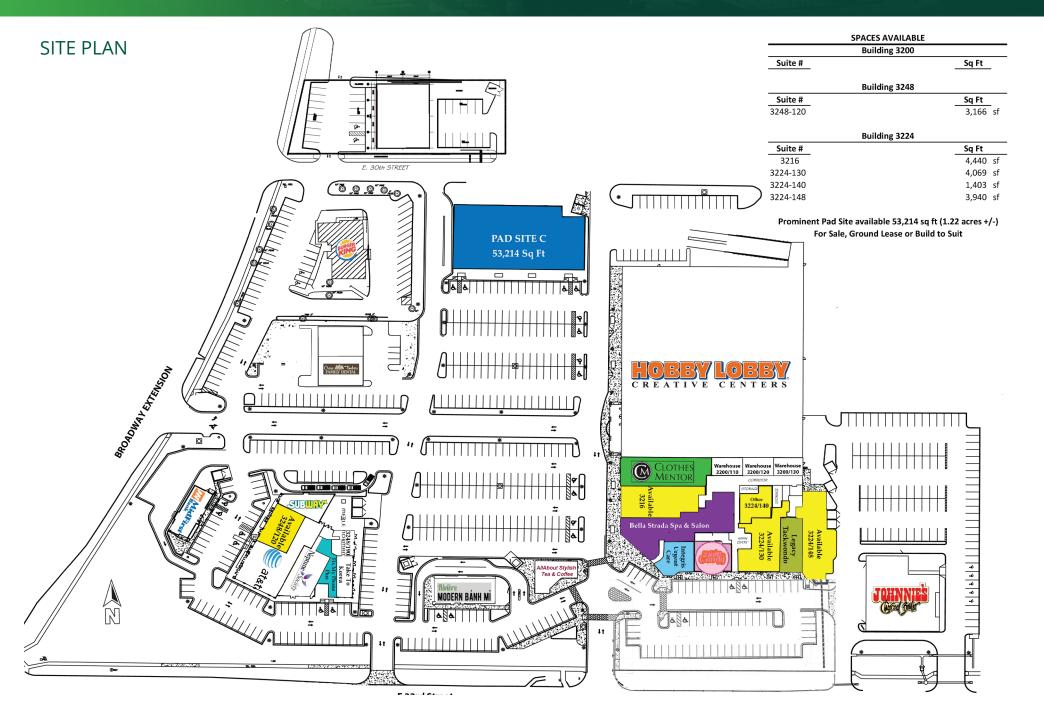

| OFFERED FOR LEASE |                               |  |
|-------------------|-------------------------------|--|
| Available RSF     | 1,403 - 4,440                 |  |
| Lease Rate        | \$16.00 - \$22.50 SF/yr (NNN) |  |
| Building Size     | 125,659 SF                    |  |
| Market            | North                         |  |
| Submarket         | Edmond                        |  |
| Cross Streets     | 33rd St. & South Broadway     |  |