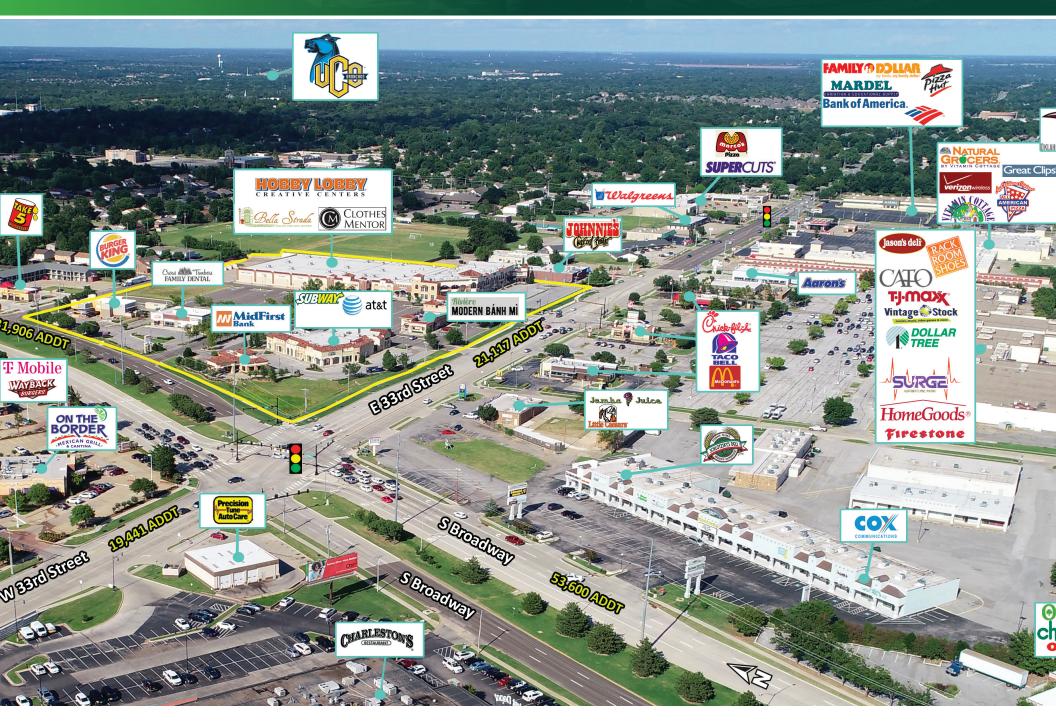

#### PRIME LOCATION, PREMIER TENANTS

The Shoppes on Broadway is located at the heavily trafficked intersection of 33rd & Broadway in Edmond, OK. This upscale center is a shopping destination with premier tenants including Hobby Lobby, Bella Strada Spa & Salon, Hallmark, and many more. Shoppes on Broadway is Edmond's finest mix use development and features an available pad site, (Ground Lease, Sale, or Build to Suit), as well available office space.

#### **PROPERTY HIGHLIGHTS**

- Prime location at one of Edmond's busiest intersections. •
- Near the University of Central Oklahoma with 20,567 students, and • Oklahoma Christian University, with 2,259 students.
- Home to premier tenants like Hobby Lobby and Bella Strada. ٠

#### **TRAFFIC COUNTS**

| Broadway    | north | 31,906 |  |
|-------------|-------|--------|--|
| Broadway    | south | 53,600 |  |
| 33rd Street | east  | 21,117 |  |
| 33rd Street | west  | 15,952 |  |