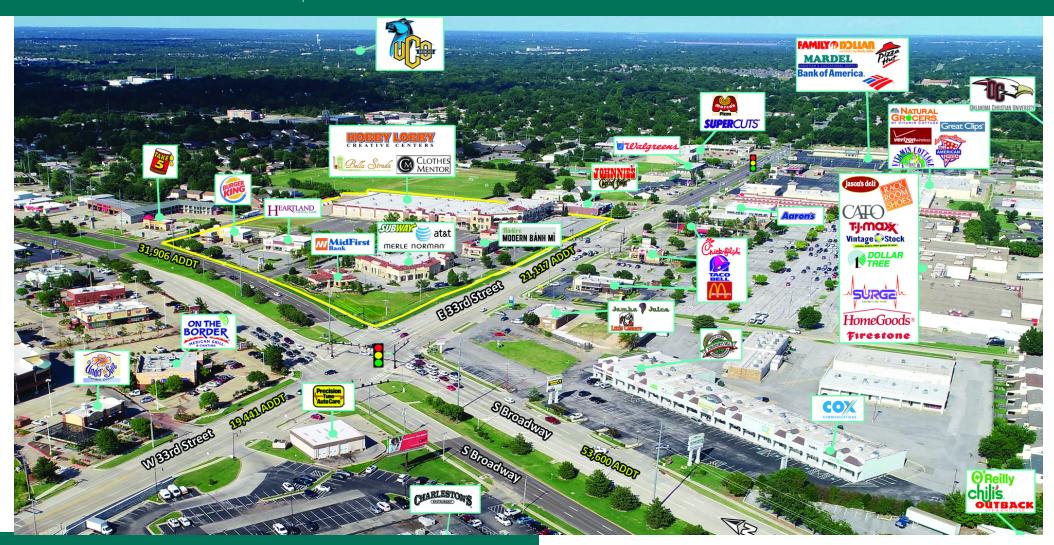

# PROPERTY DESCRIPTION PR

The Shoppes on Broadway is located at the heavily traveled intersection of 33rd & S Broadway in Edmond, OK. This upscale center is a shopping destination with premier tenants including Hobby Lobby, Bella Strada Spa & Salon, and many more. Shoppes on Broadway's is Edmond's finest mix use development and features an available pad site, (ground Lease, Sale, or Build to Suite), as well as office and storage spaces.

#### TRAFFIC COUNTS

| Broadway    | north/south | 31,906 / 53,600 |
|-------------|-------------|-----------------|
| 33rd Street | east/west   | 21,117 / 15,952 |

#### PROPERTY HIGHLIGHTS

- Prime location at one of Edmond's busiest intersections
- Near the University of Central Oklahoma, with 20,567 students
- Near the Oklahoma Christian University, with 2,259 students
- Home to premier tenants like Hobby Lobby and Bella Strada Salon.