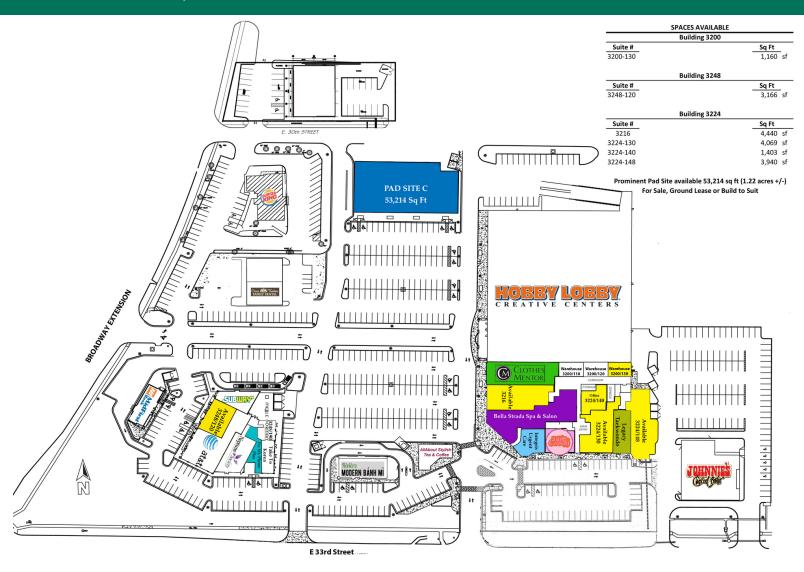

# PROPERTY DESCRIPTION PR

The Shoppes on Broadway is located at the heavily traveled intersection of 33rd & S Broadway in Edmond, OK. This upscale center is a shopping destination with premier tenants including Hobby Lobby, Bella Strada Spa & Salon, and many more. Shoppes on Broadway's is Edmond's finest mix use development and features an available pad site, (ground Lease, Sale, or Build to Suite), as well as office and storage spaces.

#### OFFERING SUMMARY

| Lease Rate:    | \$7.00 - 22.50 SF/yr (NNN) |
|----------------|----------------------------|
| Available SF:  | 1,160 - 4,440 SF           |
| Building Size: | 125,659 SF                 |