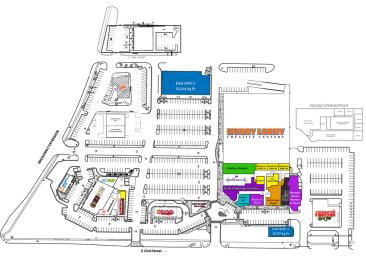

#### PROPERTY OVERVIEW

Edmond's finest mixed use development offers six private offices and a large conference room on glass, kitchen style breakroom, reception, and built-in workstations for eight. The space has high ceilings, Class A finishes including crown and base. Finding the suite is easy with elevator access off the lobby.

#### LOCATION OVERVIEW

Located at the gateway to Edmond this property on the intersection of 33rd St & S Broadway is the most visible landmark entering Edmond from Oklahoma City. This upscale mixed use gem affords the best of both worlds; a shopping destination with premier Tenants.and an office component with class A type finishes.