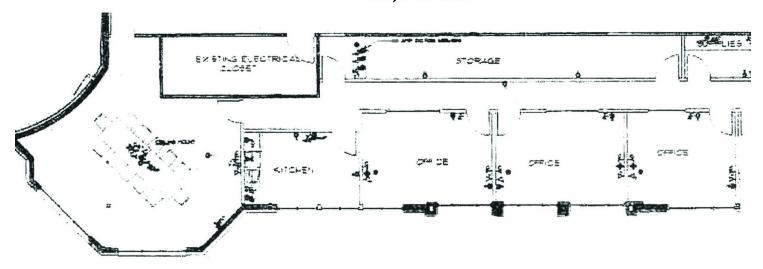

### OFFICE SPACE NOW AVAILABLE

**Available SF:** Suite 230: ±1,983 SF

**Lease Rate:** \$16.00 SF/yr FSG

**Building Size:** 124,295 SF

Market: North

**Sub Market:** Edmond

**Cross Streets:** E 33rd St & S Broadway

#### PROPERTY OVERVIEW

Edmond's finest mixed use development offers six private offices and a large conference room on glass, kitchen style breakroom, reception, and built-in workstations for eight. The space has high ceilings, Class A finishes including crown and base. Finding the suite is easy with elevator access off the lobby.

### Suite 230 ±1,983 RSF

| DEMOGRAPHICS (per 2010 Census; 5 Miles Radio | us)       |
|----------------------------------------------|-----------|
| Total Population                             | 129,849   |
| Population Density                           | 129,849   |
| Median Age                                   | 33.0      |
| Median Age (Male)                            | 31.5      |
| Median Age (Female)                          | 34.4      |
| Total Households                             | 50,526    |
| # of Persons Per HH                          | 2.6       |
| Average HH Income                            | \$80,088  |
| Average House Value                          | \$204,343 |
|                                              |           |