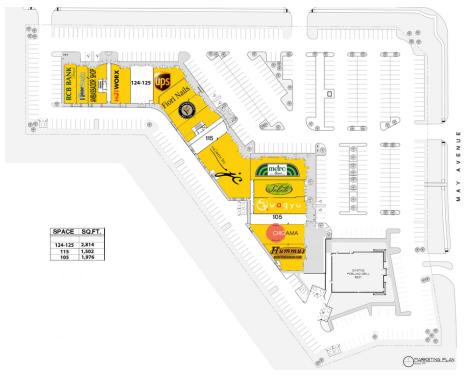

#### **AVAILABLE SPACES**

| SPACE                                               | LEASE RATE | SIZE (SF) |
|-----------------------------------------------------|------------|-----------|
| Suite 105 - North May Ave. & West Memorial Road     | Negotiable | 1,976 SF  |
| Suite 115 - North May Ave. & West Memorial Road     | Negotiable | 1,502 SF  |
| Suite 124-125 - North May Ave. & West Memorial Road | Negotiable | 2,814 SF  |