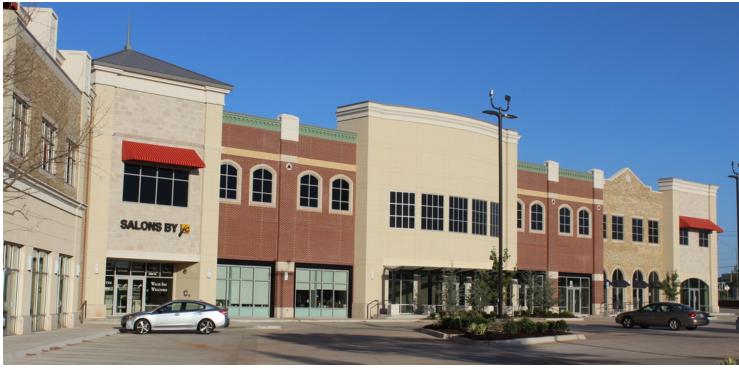

#### PROPERTY OVERVIEW

Shoppes at Quail Springs is a 73,000 square foot, two story, multi-tenant retail-office center located at May Ave. and Kilpatrick Turnpike; one of the busiest intersections in the corridor. This intersection serves as a main entry and exit hub for Quail Springs Mall traffic.

#### **AVAILABLE SPACES**

| SPACE                                               | LEASE RATE | SIZE (SF) |
|-----------------------------------------------------|------------|-----------|
| Suite 105 - North May Ave. & West Memorial Road     | Negotiable | 1,976 SF  |
| Suite 115 - North May Ave. & West Memorial Road     | Negotiable | 1,502 SF  |
| Suite 124-125 - North May Ave. & West Memorial Road | Negotiable | 2,814 SF  |