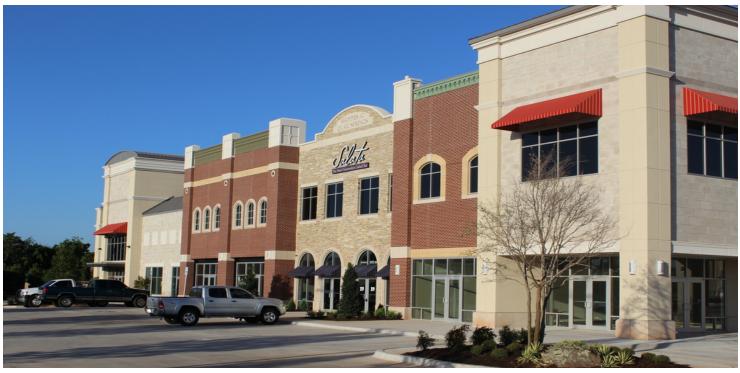

#### PROPERTY OVERVIEW

Shoppes at Quail Springs is a 73,000 square foot, two story, multi-tenant retail-office center located at May Ave. and Kilpatrick Turnpike; one of the busiest intersections in the corridor. This intersection serves as a main entry and exit hub for Quail Springs Mall traffic.

#### **AVAILABLE SPACES**

| SPACE                                               | LEASE RATE | SIZE (SF) |
|-----------------------------------------------------|------------|-----------|
| Suite 105 - North May Ave. & West Memorial Road     | Negotiable | 1,976 SF  |
| Suite 115 - North May Ave. & West Memorial Road     | Negotiable | 1,502 SF  |
| Suite 124-125 - North May Ave. & West Memorial Road | Negotiable | 2,814 SF  |