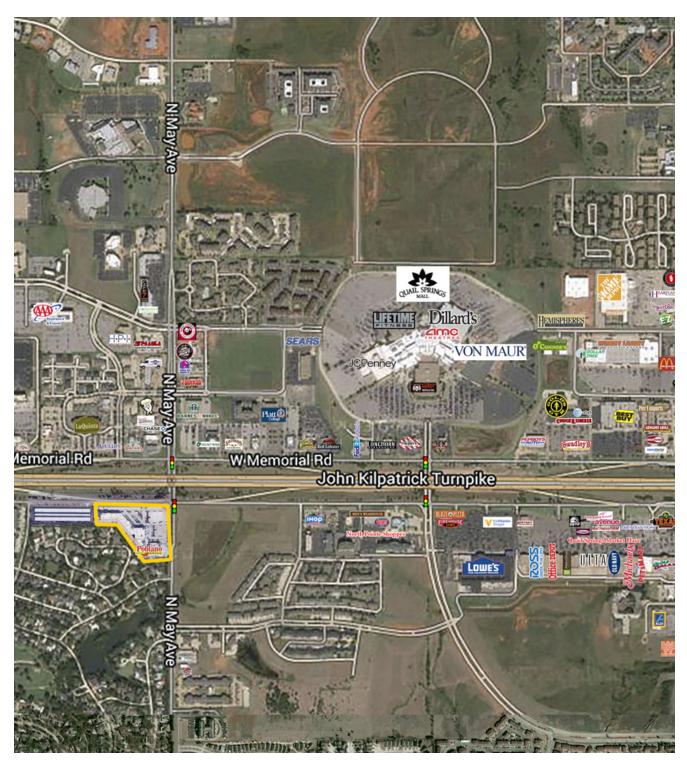

#### PROPERTY OVERVIEW

Shoppes at Quail Springs is a 73,000 square foot, two story, multi-tenant retail-office center located at May Ave. and Kilpatrick Turnpike; one of the busiest intersections in the corridor. This intersection serves as a main entry and exit hub for Quail Springs Mall traffic.

### **LOCATION OVERVIEW**

The Memorial Corridor is a magnet for corporate business, containing over 1.5 million square feet of office space, with over half being Class A properties. A vast medical office community is anchored by some of the most advanced hospitals in the region (show images of the large hospitals and make sure logos can be read, then show smaller medical offices in the area) The businesses in the corridor are supported by over 12 hundred hotel rooms and suites. New big box retailers in the area include Von Maur and Dick's Sporting Goods. Cattycorner to the Shoppes at Quail Springs is a Barnes & Noble Book Store.