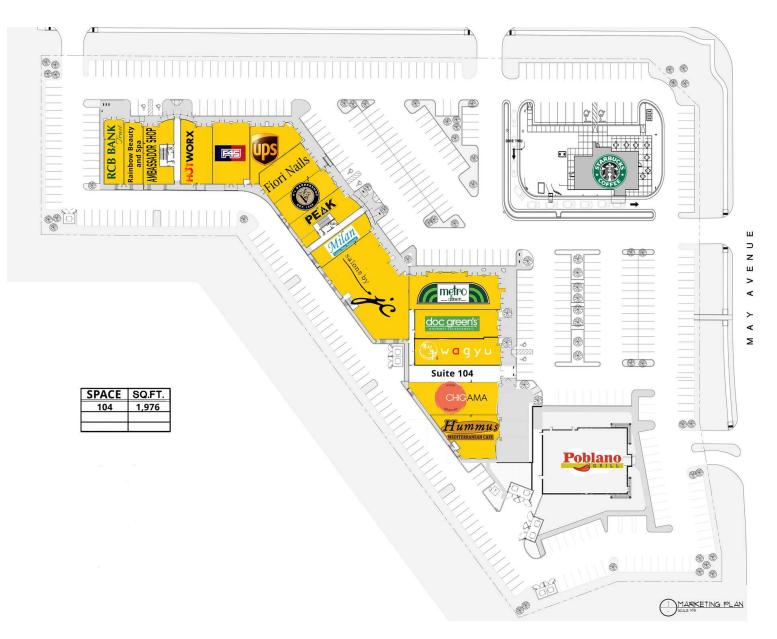

#### OFFERING SUMMARY

| Lease Rate:                      | Negotiable            |  |  |
|----------------------------------|-----------------------|--|--|
|                                  |                       |  |  |
| 1st floor Retail - Available SF: | 1,976 SF              |  |  |
|                                  |                       |  |  |
| Lot Size:                        | 91,000 SF             |  |  |
| Building Size:                   | 72,799 SF             |  |  |
|                                  |                       |  |  |
| Year Built:                      | 2018                  |  |  |
| Zoning:                          | C-3                   |  |  |
|                                  |                       |  |  |
| Market   Submarket:              | Oklahoma City   North |  |  |
|                                  |                       |  |  |