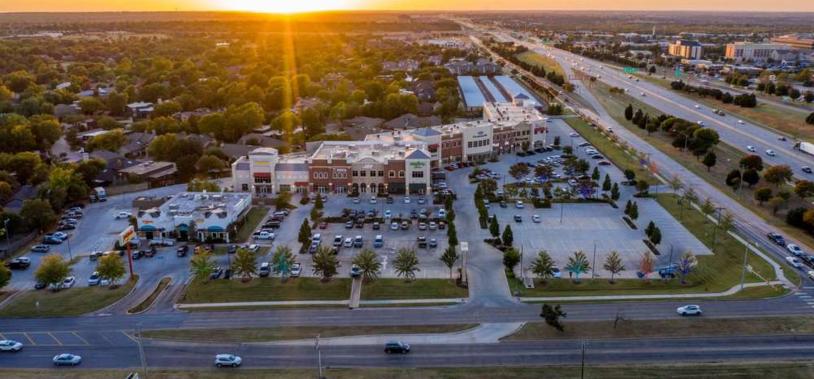

### SHOPPES AT QUAIL SPRINGS

3000 W MEMORIAL RD, OKC, OK 73120

#### PROPERTY DESCRIPTION

Shoppes at Quail Springs is a 73,000 square foot, Two Story, Multi-Tenant Retail-Office Power Center located at May Avenue and Kilpatrick Turnpike; one of the busiest intersections in the corridor. This intersection serves as a main entry and exit hub for Quail Springs Mall traffic. The Memorial Corridor is a magnet for corporate business, containing over 1.5 million square feet of office space, with over half being Class A properties. A vast medical office community is anchored by some of the most advanced hospitals in the region. The businesses in the corridor are supported by over 1200 hotel rooms and suites. Cattycorner to the Shoppes at Quail Springs is a Barnes & Noble Book Store.