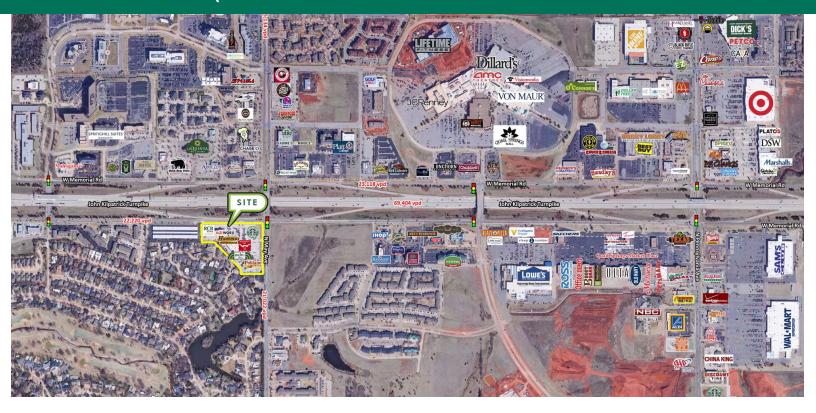

#### PROPERTY DESCRIPTION

Shoppes at Quail Springs is a 73,000 square foot, Two Story, Multi-Tenant Retail-Office Power Center located at May Avenue and Kilpatrick Turnpike; one of the busiest intersections in the corridor. This intersection serves as a main entry and exit hub for Quail Springs Mall traffic. The Memorial Corridor is a magnet for corporate business, containing over 1.5 million square feet of office space, with over half being Class A properties. A vast medical office community is anchored by some of the most advanced hospitals in the region. The businesses in the corridor are supported by over 1200 hotel rooms and suites. Cattycorner to the Shoppes at Quail Springs is a Barnes & Noble Book Store.

#### TRAFFIC COUNTS

| N May Ave           | North   South | 25,134   21,022 |
|---------------------|---------------|-----------------|
| W Memorial Rd       | East   West   | 23,118  22,220  |
| Kilpatrick Turnpike | East   West   | 69,404   70,826 |